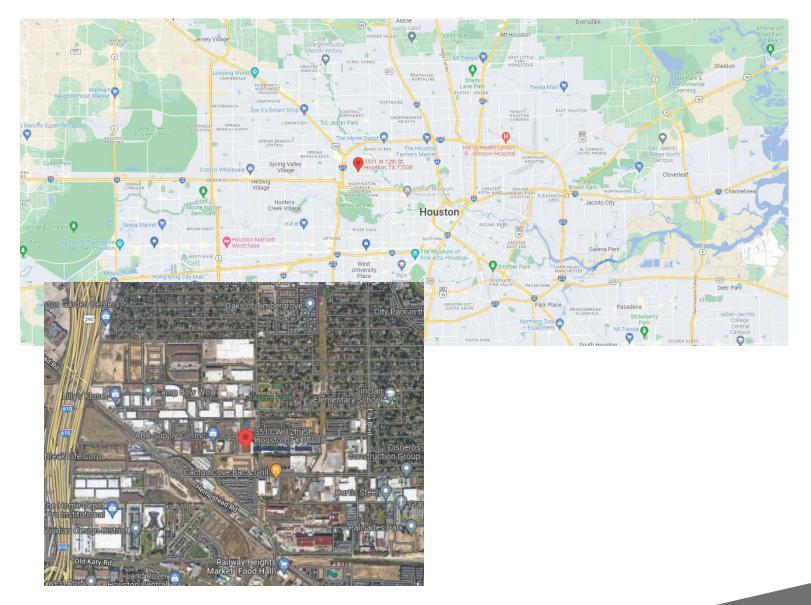

# WAREHOUSE 3511 West 12<sup>th</sup> Street

Houston, Texas 77008

**FOR LEASE** 



### **PROPERTY HIGHLIGHTS**

- 104,001 Total Square Feet
- 12,000 Square Foot Office
- 92,001 Square Foot Warehouse
- 5.75 Acres
- Fully Paved
- Stabilized and Fenced
- Will Consider Short-Term Storage
- Lease Rate \$0.50 SF/Mo Gross

Infill Warehouse and Yard for Lease



cushmanwakefield.com

## WAREHOUSE 3511 West 12<sup>th</sup> Street

Houston, Texas 77008

#### **FOR LEASE**

#### MAPS





cushmanwakefield.com

### WAREHOUSE 3511 West 12<sup>th</sup> Street

Houston, Texas 77008

#### **FOR LEASE**

#### **PROPERTY PHOTOS**



MICHAEL FOREMAN +1 713 963 2850 michael.foreman@cushwake.com

1330 Post Oak Boulevard, Suite 2700 Houston, Texas 77056 Main +1 713 877 1700 Fax +1 713 877 1965 www.cushmanwakefield.com BEAU KALEEL, SIOR 713 963 2844 beau.kaleel@cushwake.com



cushmanwakefield.com

©2019 Cushman & Wakefield. All rights reserved. The information contained in this communication is strictly confidential. This information has been obtained from sources believed to be reliable but has not been verified. No warranty or representation, express or implied, is made as to the condition of the property (or properties) referenced herein or as to the accuracy or completeness of