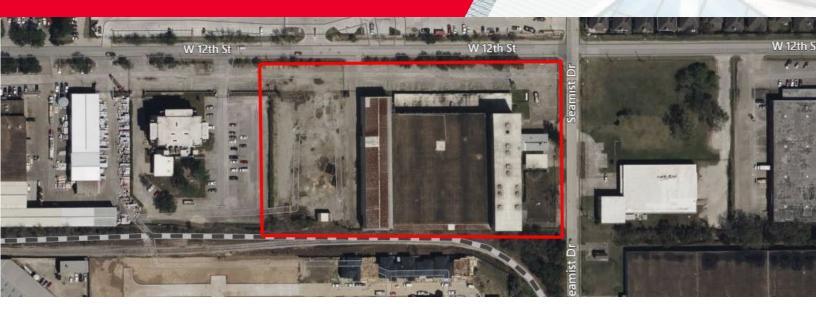

### **PROPERTY HIGHLIGHTS**

- 104,001 Total Square Feet
- 12,000 Square Foot Office
- 92,001 Square Foot Warehouse
- 5.75 Acres
- Fully Paved
- Stabilized and Fenced
- Will Consider Short-Term Storage
- Lease Rate \$0.50 SF/Mo Gross

Infill Warehouse and Yard for Lease

cushmanwakefield.com