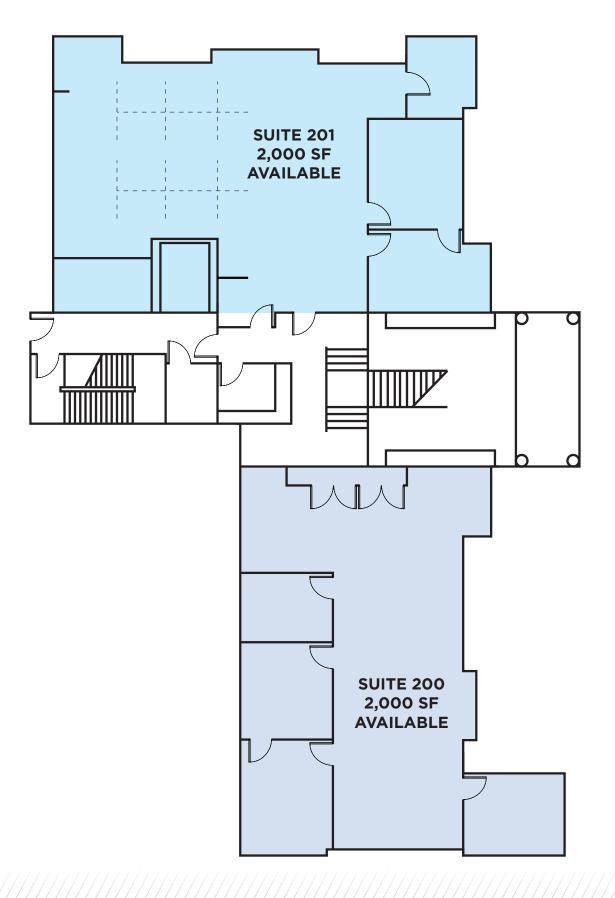

#### **PROPERTY HIGHLIGHTS**

- 2,000 4,000 SF available
- \$21.00 MG
- Space on the 2nd floor available
- Freeway visible and easy access
- Close proximity to many amenities
- Parking: 3/1,000 SF