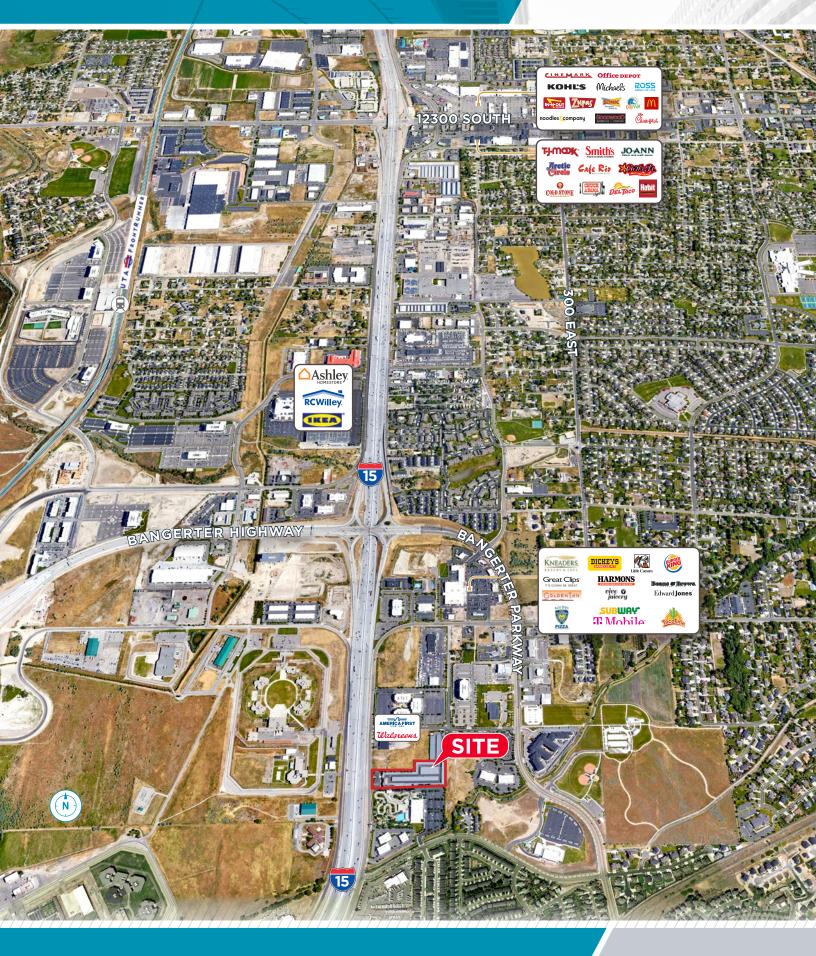

#### **PROPERTY HIGHLIGHTS**

- 2,000 4,000 SF available
- \$21.00 MG
- Space on the 2nd floor available
- Freeway visible and easy access
- Close proximity to many amenities
- Parking: 3/1,000 SF