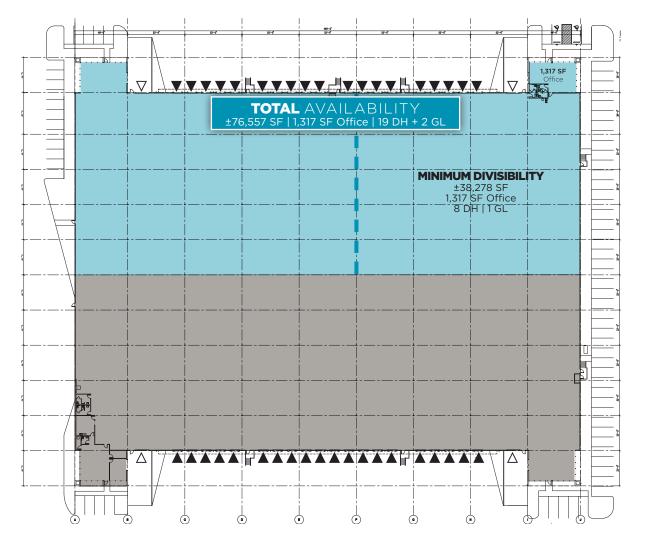

### SITE PLAN

## **PROPERTY** HIGHLIGHTS

| <u> </u> |  |
|----------|--|
|          |  |
|          |  |
|          |  |

Available Space ±76,557 SF (Divisible to ±38,278 SF)

**Office Size** 1,317 SF

Clear Height 24'

| / | <i>^</i> | < |  |
|---|----------|---|--|
|   |          | 1 |  |
|   |          | Ш |  |

**Loading** 19 Dock High | 2 Grade Level

**Sprinkler** ESFR

**Column Spacing** ±52' × 32'

**Year Built** 1979

Master Lease Expiration 7/31/2027

**Direct Lease** Possible with Landlord