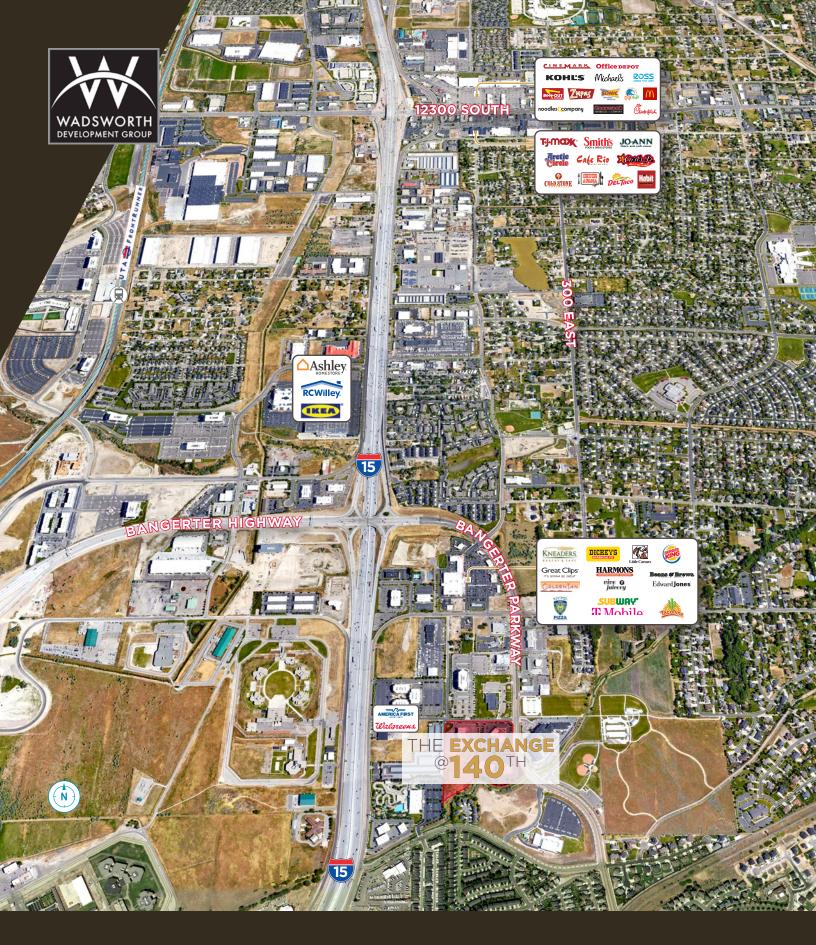

Redundant telecom fiber. Providers include FirstDigital, Integra Telecom, and CenturyLink

Additional expansion opportunities in a campus like environment

Numerous surrounding amenities within walking distance

Easy access to I-15 via Bangerter Highway

On-site property management

**SITE PLAN** 

### THE EXCHANGE AT 140TH AMENITIES

| Autozone          | 12 | GNC                |  |
|-------------------|----|--------------------|--|
| Kohl's            |    | Smashburger        |  |
| Famous Footwear   |    | Corner Bakery Cafe |  |
| Michaels          |    | Sports Clips       |  |
| Petco             |    | Joann              |  |
| Dress Barn        |    | Blimpie            |  |
| Ross              |    | Dollar Tree        |  |
| Verizon           |    | FedEx Office       |  |
| Noodles & Company | 13 | Ashley Furniture   |  |
| Firestone         | 14 | RC Willey          |  |
| Massage Envy      | 15 | IKEA               |  |
| Sprint            | 16 | 7-Eleven           |  |
| Beans & Brew      | 17 | Quizno's           |  |
| Sonic             | 18 | McDonald's         |  |
| Supercuts         | 19 | TownePlace Marriot |  |