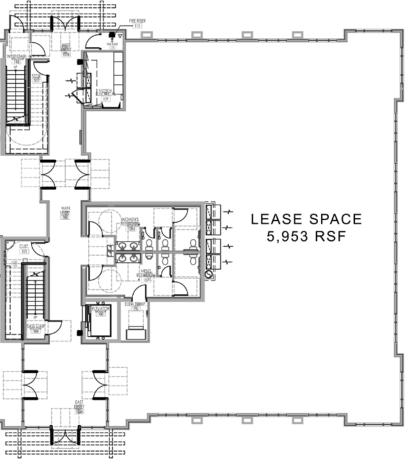

#### SAMPLE FULL FLOOR

**MARCHAR** 

**3-STORY BUILDING** Average floor plate 12,354 RSF

LEASE RATE: \$28.00 - \$29.00 Full Service

PARKING: 4/1,000 RSF

0 0 0 0 0 ٢ ٩  $\Diamond$ ٢ 0 0 ٢ Ы ٩ F 0 пN  $0^{\text{OOOO}}$ 0 O 0000 

LEASE SPACE 6,401 RSF