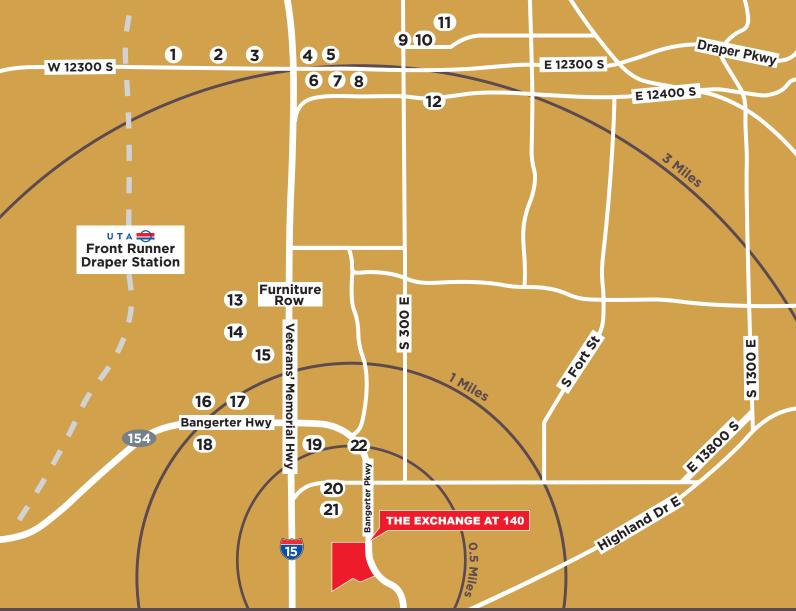

#### SAMPLE FULL FLOOR

9 Autozone

**10** Kohl's

- **4** Goodwood BBQ Company Thai Siam In-N-Out Burger Cafe Zupas Wing Nutz
- Mountain America Credit Union
- 6 Chuck-A-Rama Panda Express Carl's Jr. Cold Stone Creamery
- 7 Wienerschnitzel
- 8 Sally Beauty US Bank TJ Maxx Jamba Juice Pizza Hut Jimmy John's

- Michaels Petco Dress Barn Ross 11 Verizon Noodles & Compar Firestone Massage Envy Sprint Beans & Brew Sonic Supercuts Chick-fil-A
  - Payless McDonald's

### THE EXCHANGE AT 140TH AMENITIES

| Autozone          | 12 | GNC                |  |
|-------------------|----|--------------------|--|
| Kohl's            |    | Smashburger        |  |
| Famous Footwear   |    | Corner Bakery Cafe |  |
| Michaels          |    | Sports Clips       |  |
| Petco             |    | Joann              |  |
| Dress Barn        |    | Blimpie            |  |
| Ross              |    | Dollar Tree        |  |
| Verizon           |    | FedEx Office       |  |
| Noodles & Company | 13 | Ashley Furniture   |  |
| Firestone         | 14 | RC Willey          |  |
| Massage Envy      | 15 | IKEA               |  |
| Sprint            | 16 | 7-Eleven           |  |
| Beans & Brew      | 17 | Quizno's           |  |
| Sonic             | 18 | McDonald's         |  |
| Supercuts         | 19 | TownePlace Marriot |  |

20 Walgreens

21 America First Credit Union

22 Kneaders Dickey's BBQ Pitt Vive Juicery Little Caesars Beans & Brews Edward Jones Bridal Closet Luxury Nails Great Clips Golden Tan Taco Time NY Pizza Patrol T-Mobile Subway Harmons Burger King