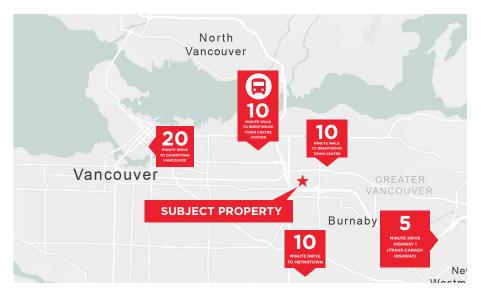

# LOCATION

Located in the heart of Burnaby, 4363 Dawson Street offers excellent access to major transportation routes, including the Trans-Canada Highway and SkyTrain. This prime location ensures easy connectivity to downtown Vancouver and key commercial hubs. The vibrant neighborhood, rich in amenities, further enhances the appeal of this central industrial unit.