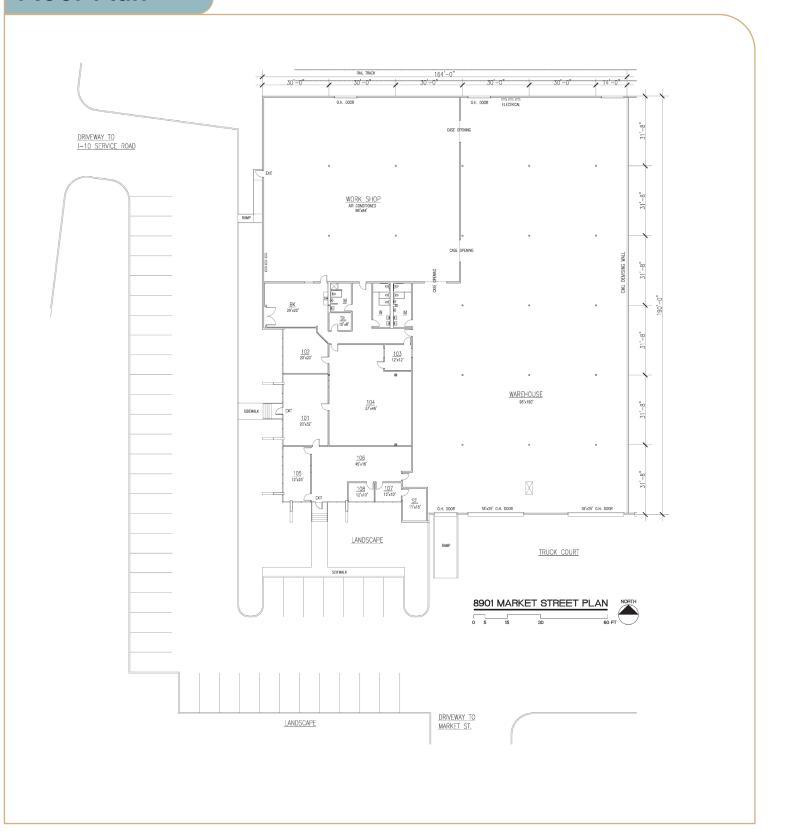

|
|-------------|-------------------------------------------------------------------------------|
| Suite Size: | ±31,291 SF                                                                    |
| Office:     | ±6,164 SF                                                                     |
| Warehouse:  | 7,392 SF Climate Controlled<br>Warehouse Area<br>17,735 SF Hot Warehouse Area |
|             | (2) Oversized 18' high x 25'                                                  |

wide Dock High Loading Doors Truck Loading: (1) Drive-In Ramp

8901 Market Street,

Car Parking: (42) Car Parks

Clear Height: 24'

Sprinkler System: Wet

30' X 31' Column Spacing:





# Eastport Industrial Park 8901 MARKET STREET Houston, Texas 77029





#### Floor Plan





## Eastport Industrial Park 8901 MARKET STREET Houston, Texas 77029





### **Aerial Map**



©2023 CUSHMAN & WAKEFIELD. ALL RIGHTS RESERVED. THE INFORMATION CONTAINED IN THIS COMMUNICATION IS STRICTLY CONFIDENTIAL. THIS INFORMATION HAS BEEN OBTAINED FROM SOURCES BELIEVED TO BE RELIABLE BUT HAS NOT BEEN VERIFIED. NO WARRANTY OR REPRESENTATION, EXPRESS OR IMPLIED, IS MADE AS TO THE CONDITION OF THE PROPERTY (OR PROPERTIES) REFERENCED HEREIN OR AS TO THE ACCURACY OR COMPLETENESS OF THE INFORMATION CONTAINED HEREIN, AND SAME IS SUBMITTED SUBJECT TO ERRORS, OMISSIONS, CHANGE OF PRICE, RENTAL OR OTHER CONDITIONS, WITHDRAWAL WITHOUT NOTICE, AND TO ANY SPECIAL LISTING CONDITIONS IMPOSED BY THE PROPERTY OWNER(S). ANY PROJECTIONS, OPINIONS OR ESTIMATES ARE SUBJECT TO UNCERTAINTY AND DO NOT SIG