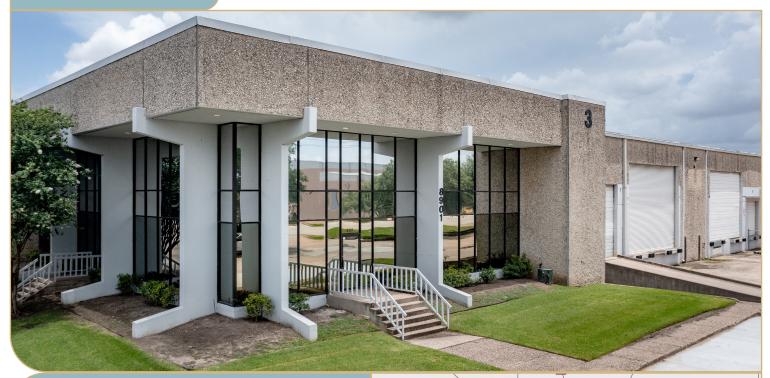

### Eastport Industrial Park 8901 MARKET STREET Houston, Texas 77029

±31,291 SF

#### SPACE SPECIFICATIONS

| Address.    | Houston, Texas 77029                                                          |
|-------------|-------------------------------------------------------------------------------|
| Suite Size: | ±31,291 SF                                                                    |
| Office:     | ±6,164 SF                                                                     |
| Warehouse:  | 7,392 SF Climate Controlled<br>Warehouse Area<br>17,735 SF Hot Warehouse Area |
|             | (2) Oversized 18' high x 25'                                                  |