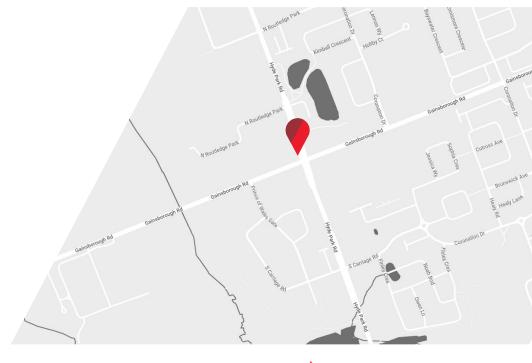

## ABOUT THE PROPERTY

High profile location at the corner of Hyde Park and Gainsborough Road in northwest London

| Unit     | Approx. Rentable Square Feet | Asking Rent     | Additional Rent |
|----------|------------------------------|-----------------|-----------------|
| Leased 5 | 1,130 SF                     | \$34.00 PSF Net | \$12.50 PSF*    |
| 9        | 950 SF                       | \$32.00 PSF Net | \$12.50 PSF*    |

- The units will have high ceilings: 20'± clear height and an abundance of natural light
- Situated in a hot retail/office area in northwest London with direct exposure to Hyde Park Road and Gainsborough Road
- In close proximity to SmartCentres London
   Northwest development encompassing: Walmart,
   Canadian Tire, LCBO, HomeSense, Winners, Golf
   Town, etc.