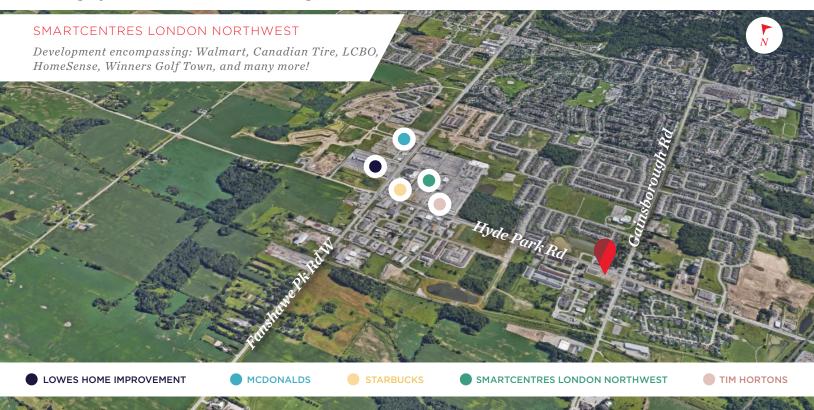

- The units will have high ceilings: 20'± clear height and an abundance of natural light
- Situated in a hot retail/office area in northwest London with direct exposure to Hyde Park Road and Gainsborough Road
- In close proximity to SmartCentres London
   Northwest development encompassing: Walmart,
   Canadian Tire, LCBO, HomeSense, Winners, Golf
   Town, etc.