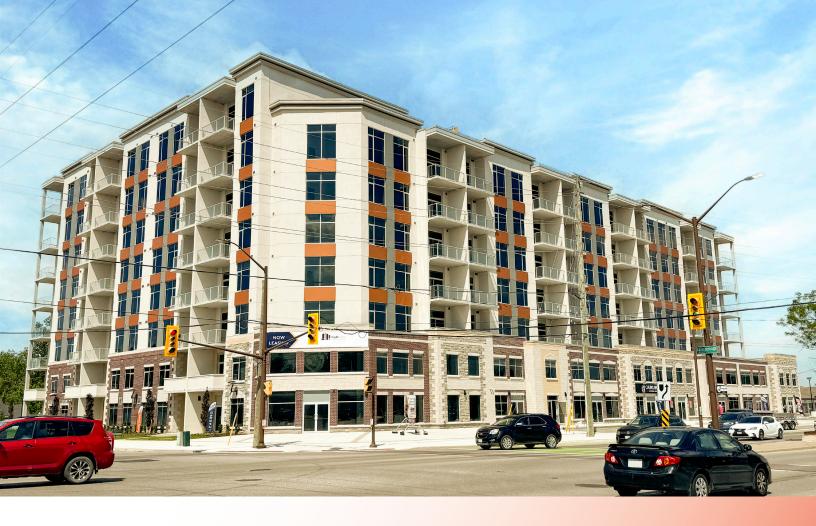

## ABOUT THE PROPERTY

High profile location at the corner of Hyde Park and Gainsborough Road in northwest London

| Unit     | Approx. Rentable Square Feet | Asking Rent     | Additional Rent |
|----------|------------------------------|-----------------|-----------------|
| Leased 5 | 1,130 SF                     | \$34.00 PSF Net | \$12.50 PSF*    |
| 9        | 950 SF                       | \$32.00 PSF Net | \$12.50 PSF*    |

\*Inclusive of building insurance, common area maintenance and property taxes

- Zoning: BDC(39) permits a wide range of uses
- Parking: On-site parking available (interior and street spaces)
- Plenty of natural light
- Excellent corner retail spaces available
- Building is professionally managed and maintained
- The new building will consist of 140 apartment units on the upper floors with commercial units along Hyde Park Road and Gainsborough Road

- The units will have high ceilings: 20'± clear height and an abundance of natural light
- Situated in a hot retail/office area in northwest London with direct exposure to Hyde Park Road and Gainsborough Road
- In close proximity to SmartCentres London
   Northwest development encompassing: Walmart,
   Canadian Tire, LCBO, HomeSense, Winners, Golf
   Town, etc.