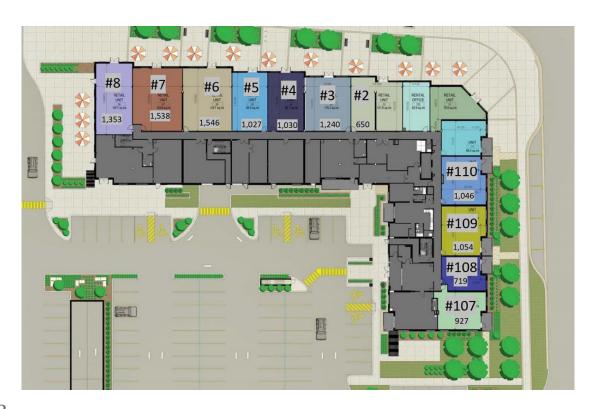

### Phase 1

### Phase 1&2

\*Square Footage presented is usable SF

## ABOUT THE PROPERTY

High profile location at the corner of Hyde Park and Gainsborough Road in northwest London

| Unit     | Approx. Rentable Square Feet | Asking Rent     | Additional Rent |
|----------|------------------------------|-----------------|-----------------|
| Leased 5 | 1,130 SF                     | \$34.00 PSF Net | \$12.50 PSF*    |
| 9        | 950 SF                       | \$32.00 PSF Net | \$12.50 PSF*    |

\*Inclusive of building insurance, common area maintenance and property taxes

- Zoning: BDC(39) permits a wide range of uses
- Parking: On-site parking available (interior and street spaces)
- Plenty of natural light
- Excellent corner retail spaces available
- Building is professionally managed and maintained
- The new building will consist of 140 apartment units on the upper floors with commercial units along Hyde Park Road and Gainsborough Road