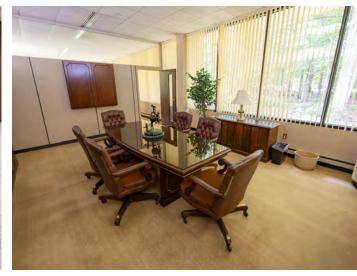

S FOR SALE** 

## **CORPORATE OWNED LAND & ASSETS**

28800 CLEMENS ROAD, WESTLAKE, OHIO 44145

#### 28880 CLEMENS ROAD

WESTLAKE, OH 44145

#### **OVERVIEW**

- Rare industrial development opportunity in Westlake, Ohio
- Corporate owned industrial land totaling 40.56 acres plus a 23,519 SF office laboratory building
- Located directly off I-90 at the Crocker Road exit, providing a strategic location for interested businesses

**40.56** acres plus a 23,519 SF building

**\$4,200,000** 



#### **DEMOGRAPHICS**

130,942

Population (2024 | 5 Mile)

43.4

Median Age (2024 | 5 Mile) 55,496

Households (2024 | 5 Mile)

\$107,699

Household Income (2024 | 5 Mile)

**5,713**Total Businesses

61,016 Total Employees

# PARCEL MAP



28800 CLEMENS ROAD

## BUILDING PHOTOS



































## MARKET AMENITIES





40.56 ACRES FOR SALE

### **CORPORATE OWNED LAND & ASSETS**

28800 CLEMENS ROAD, WESTLAKE, OHIO 44145



RICO A. PIETRO Principal +1 216 525 1473 rpietro@crescorealestate.com KIRSTEN PARATORE Associate +1 216 525 1491

**ROBBY MARTINELLI** Associate +1 216 232 4104 kparatore@crescorealestate.com rmartinelli@crescorealestate.com Cushman & Wakefield | CRESCO Real Estate 6100 Rockside Woods Blvd, Suite 200 Cleveland, OH 44131 crescorealestate.com



©2024 Cushman & Wakefield. All rights reserved. The information contained in this communication is strictly confidential. This information has been obtained from sources believed to be reliable but has not been verified. No warranty or representation, express or implied, is made as to the condition of the property