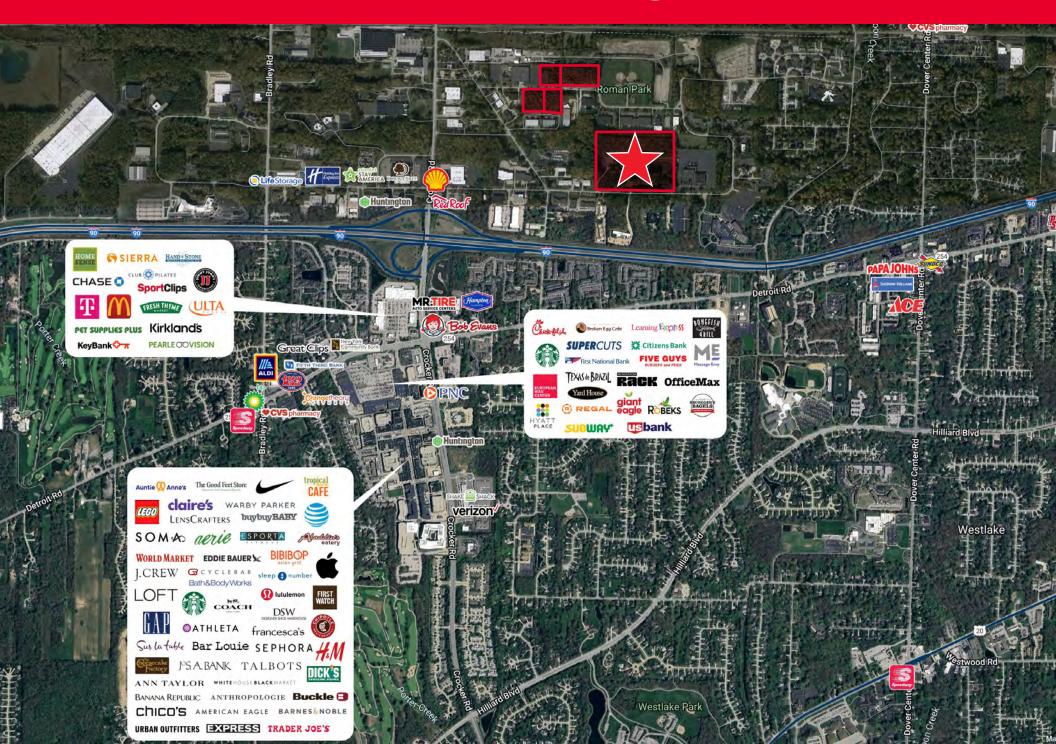

OWNED LAND & ASSETS**

28800 CLEMENS ROAD, WESTLAKE, OHIO 44145

#### 28880 CLEMENS ROAD

WESTLAKE, OH 44145

#### **OVERVIEW**

- Rare industrial development opportunity in Westlake, Ohio
- Corporate owned industrial land totaling 40.56 acres plus a 23,519 SF office laboratory building
- Located directly off I-90 at the Crocker Road exit, providing a strategic location for interested businesses

**40.56** acres plus a 23,519 SF building

**\$4,200,000** 



#### **DEMOGRAPHICS**

130,942

Population (2024 | 5 Mile)

43.4

Median Age (2024 | 5 Mile) 55,496

Households (2024 | 5 Mile)

\$107,699

Household Income (2024 | 5 Mile)

**5,713**Total Businesses

61,016 Total Employees

# PARCEL MAP



28800 CLEMENS ROAD

## BUILDING PHOTOS



































## MARKET AMENITIES





40.56 ACRES FOR SALE

### **CORPORATE OWNED LAND & ASSETS**

28800 CLEMENS ROAD, WESTLAKE, OHIO 44145



RICO A. PIETRO Principal +1 216 525 1473 rpietro@crescorealestate.com KIRSTEN PARATORE Associate +1 216 525 1491

**ROBBY MARTINELLI** Associate +1 216 232 4104 kparatore@crescorealestate.com rmartinelli@crescorealestate.com Cushman & Wakefield | CRESCO Real Estate 6100 Rockside Woods Blvd, Suite 200 Cleveland, OH 44131 crescorealestate.com



©2024 Cushman & Wakefield. All rights reserved. The information contained in this communication is strictly confidential. This information has been obtained from sources believed to be reliable but has not been verified. No warranty or representation, express or implied, is made as to the condition of the property (or properties) referenced he