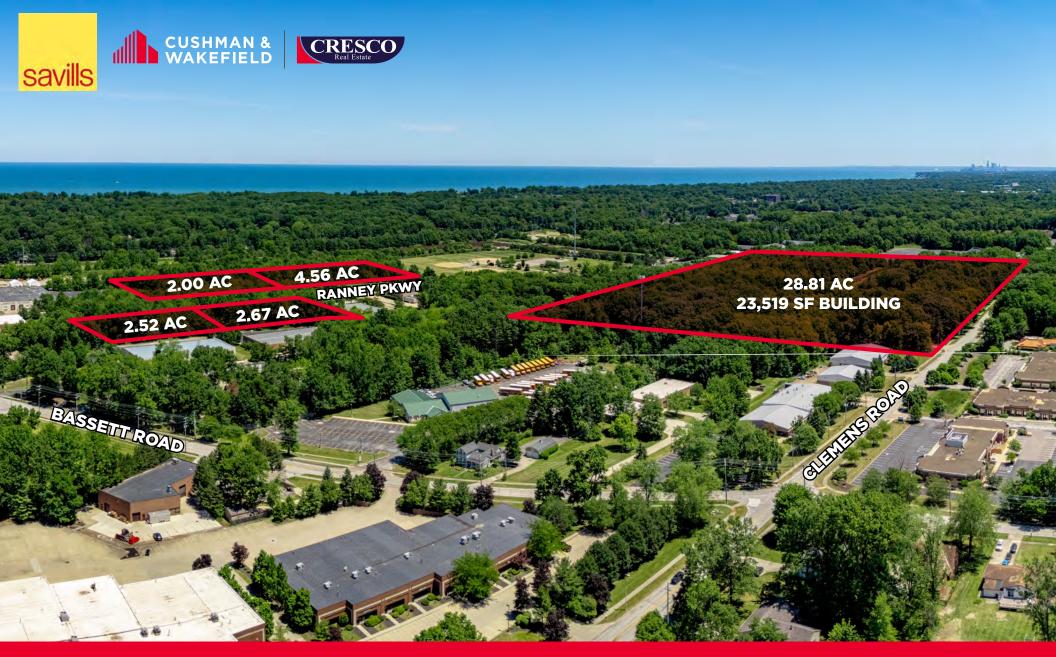

**40.56 ACRES FOR SALE** 

## **CORPORATE OWNED LAND & ASSETS**

28800 CLEMENS ROAD, WESTLAKE, OHIO 44145

#### **OVERVIEW**

- Rare industrial development opportunity in Westlake, Ohio
- Corporate owned industrial land totaling 40.56 acres plus a 23,519 SF office laboratory building
- Located directly off I-90 at the Crocker Road exit, providing a strategic location for interested businesses

**40.56** acres plus a 23,519 SF building

**\$4,200,000** 