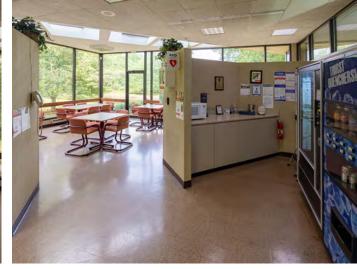

6 ACRES FOR SALE** 

## **CORPORATE OWNED LAND & ASSETS**

28800 CLEMENS ROAD, WESTLAKE, OHIO 44145

#### 28880 CLEMENS ROAD

WESTLAKE, OH 44145

#### **OVERVIEW**

- Rare industrial development opportunity in Westlake, Ohio
- Corporate owned industrial land totaling 40.56 acres plus a 23,519 SF office laboratory building
- Located directly off I-90 at the Crocker Road exit, providing a strategic location for interested businesses

**40.56** acres plus a 23,519 SF building

**\$4,200,000** 



#### **DEMOGRAPHICS**

130,942

Population (2024 | 5 Mile)

43.4

Median Age (2024 | 5 Mile) 55,496

Households (2024 | 5 Mile)

\$107,699

Household Income (2024 | 5 Mile)

**5,713**Total Businesses

61,016 Total Employees

# PARCEL MAP



28800 CLEMENS ROAD

## BUILDING PHOTOS



































## MARKET AMENITIES





40.56 ACRES FOR SALE

### **CORPORATE OWNED LAND & ASSETS**

28800 CLEMENS ROAD, WESTLAKE, OHIO 44145



RICO A. PIETRO Principal +1 216 525 1473 rpietro@crescorealestate.com KIRSTEN PARATORE Associate +1 216 525 1491

**ROBBY MARTINELLI** Associate +1 216 232 4104 kparatore@crescorealestate.com rmartinelli@crescorealestate.com Cushman & Wakefield | CRESCO Real Estate 6100 Rockside Woods Blvd, Suite 200 Cleveland, OH 44131 crescorealestate.com



©2024 Cushman & Wakefield. All rights reserved. The information contained in this communication is strictly confidential. This information has been obtained from sources believed to be reliable but has not been verified. No warranty or representation, express or implied, is made as to the condition of the pro