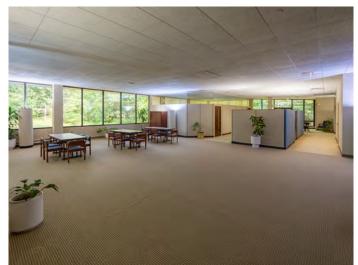

R SALE** 

## **CORPORATE OWNED LAND & ASSETS**

28800 CLEMENS ROAD, WESTLAKE, OHIO 44145

#### 28880 CLEMENS ROAD

WESTLAKE, OH 44145

#### **OVERVIEW**

- Rare industrial development opportunity in Westlake, Ohio
- Corporate owned industrial land totaling 40.56 acres plus a 23,519 SF office laboratory building
- Located directly off I-90 at the Crocker Road exit, providing a strategic location for interested businesses

**40.56** acres plus a 23,519 SF building

**\$4,200,000** 



#### **DEMOGRAPHICS**

130,942

Population (2024 | 5 Mile)

43.4

Median Age (2024 | 5 Mile) 55,496

Households (2024 | 5 Mile)

\$107,699

Household Income (2024 | 5 Mile)

**5,713**Total Businesses

61,016 Total Employees

# PARCEL MAP



28800 CLEMENS ROAD

## BUILDING PHOTOS



































## MARKET AMENITIES





40.56 ACRES FOR SALE

### **CORPORATE OWNED LAND & ASSETS**

28800 CLEMENS ROAD, WESTLAKE, OHIO 44145



RICO A. PIETRO Principal +1 216 525 1473 rpietro@crescorealestate.com KIRSTEN PARATORE Associate +1 216 525 1491

**ROBBY MARTINELLI** Associate +1 216 232 4104 kparatore@crescorealestate.com rmartinelli@crescorealestate.com Cushman & Wakefield | CRESCO Real Estate 6100 Rockside Woods Blvd, Suite 200 Cleveland, OH 44131 crescorealestate.com



©2024 Cushman & Wakefield. All rights reserved. The information contained in this communication is strictly confidential. This information has been obtained from sources believed to be reliable but has not been verified. No warranty or representation, express or implied, is made as to the condition of the property (or