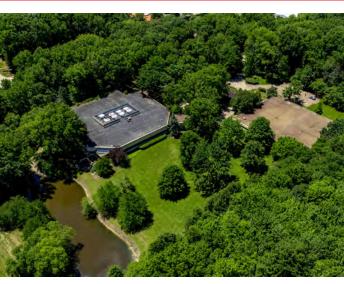

#### **OVERVIEW**

- Rare industrial development opportunity in Westlake, Ohio
- Corporate owned industrial land totaling 40.56 acres plus a 23,519 SF office laboratory building
- Located directly off I-90 at the Crocker Road exit, providing a strategic location for interested businesses

**40.56** acres plus a 23,519 SF building

**\$4,200,000** 