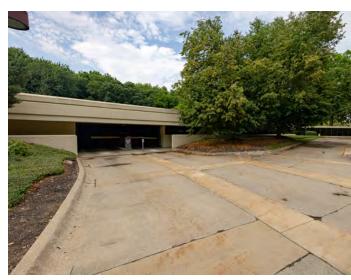

**40.56 ACRES FOR SALE** 

## **CORPORATE OWNED LAND & ASSETS**

28800 CLEMENS ROAD, WESTLAKE, OHIO 44145

#### 28880 CLEMENS ROAD

WESTLAKE, OH 44145

#### **OVERVIEW**

- Rare industrial development opportunity in Westlake, Ohio
- Corporate owned industrial land totaling 40.56 acres plus a 23,519 SF office laboratory building
- Located directly off I-90 at the Crocker Road exit, providing a strategic location for interested businesses

**40.56** acres plus a 23,519 SF building

**\$4,200,000** 



#### **DEMOGRAPHICS**

130,942

Population (2024 | 5 Mile)

43.4

Median Age (2024 | 5 Mile) 55,496

Households (2024 | 5 Mile)

\$107,699

Household Income (2024 | 5 Mile)

**5,713**Total Businesses

61,016 Total Employees

# PARCEL MAP



28800 CLEMENS ROAD

## BUILDING PHOTOS



































## MARKET AMENITIES





40.56 ACRES FOR SALE

### **CORPORATE OWNED LAND & ASSETS**

28800 CLEMENS ROAD, WESTLAKE, OHIO 44145



RICO A. PIETRO Principal +1 216 525 1473 rpietro@crescorealestate.com KIRSTEN PARATORE Associate +1 216 525 1491

**ROBBY MARTINELLI** Associate +1 216 232 4104 kparatore@crescorealestate.com rmartinelli@crescorealestate.com Cushman & Wakefield | CRESCO Real Estate 6100 Rockside Woods Blvd, Suite 200 Cleveland, OH 44131 crescorealestate.com



©2024 Cushman & Wakefield. All rights reserved. The information contained in this communication is strictly confidential. This information has been obtained from sources believed to be reliable but has not been verified. No warranty or representation, express or implied, is made as to the conditio