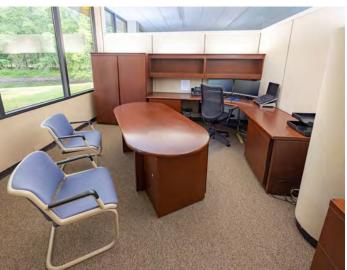

FOR SALE** 

## **CORPORATE OWNED LAND & ASSETS**

28800 CLEMENS ROAD, WESTLAKE, OHIO 44145

#### 28880 CLEMENS ROAD

WESTLAKE, OH 44145

#### **OVERVIEW**

- Rare industrial development opportunity in Westlake, Ohio
- Corporate owned industrial land totaling 40.56 acres plus a 23,519 SF office laboratory building
- Located directly off I-90 at the Crocker Road exit, providing a strategic location for interested businesses

**40.56** acres plus a 23,519 SF building

**\$4,200,000** 



#### **DEMOGRAPHICS**

130,942

Population (2024 | 5 Mile)

43.4

Median Age (2024 | 5 Mile) 55,496

Households (2024 | 5 Mile)

\$107,699

Household Income (2024 | 5 Mile)

**5,713**Total Businesses

61,016 Total Employees

# PARCEL MAP



28800 CLEMENS ROAD

## BUILDING PHOTOS



































## MARKET AMENITIES





40.56 ACRES FOR SALE

### **CORPORATE OWNED LAND & ASSETS**

28800 CLEMENS ROAD, WESTLAKE, OHIO 44145



RICO A. PIETRO Principal +1 216 525 1473 rpietro@crescorealestate.com KIRSTEN PARATORE Associate +1 216 525 1491

**ROBBY MARTINELLI** Associate +1 216 232 4104 kparatore@crescorealestate.com rmartinelli@crescorealestate.com Cushman & Wakefield | CRESCO Real Estate 6100 Rockside Woods Blvd, Suite 200 Cleveland, OH 44131 crescorealestate.com



©2024 Cushman & Wakefield. All rights reserved. The information contained in this communication is strictly confidential. This information has been obtained from sources believed to be reliable but has not been verified. No warranty or representation, express or implied, is made as to the condition of the property (o