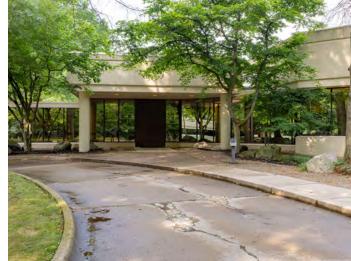

**40.56 ACRES FOR SALE** 

## **CORPORATE OWNED LAND & ASSETS**

28800 CLEMENS ROAD, WESTLAKE, OHIO 44145

#### 28880 CLEMENS ROAD

WESTLAKE, OH 44145

#### **OVERVIEW**

- Rare industrial development opportunity in Westlake, Ohio
- Corporate owned industrial land totaling 40.56 acres plus a 23,519 SF office laboratory building
- Located directly off I-90 at the Crocker Road exit, providing a strategic location for interested businesses

**40.56** acres plus a 23,519 SF building

**\$4,200,000** 



#### **DEMOGRAPHICS**

130,942

Population (2024 | 5 Mile)

43.4

Median Age (2024 | 5 Mile) 55,496

Households (2024 | 5 Mile)

\$107,699

Household Income (2024 | 5 Mile)

**5,713**Total Businesses

61,016 Total Employees

# PARCEL MAP



28800 CLEMENS ROAD

## BUILDING PHOTOS



































## MARKET AMENITIES





40.56 ACRES FOR SALE

### **CORPORATE OWNED LAND & ASSETS**

28800 CLEMENS ROAD, WESTLAKE, OHIO 44145



RICO A. PIETRO Principal +1 216 525 1473 rpietro@crescorealestate.com KIRSTEN PARATORE Associate +1 216 525 1491

**ROBBY MARTINELLI** Associate +1 216 232 4104 kparatore@crescorealestate.com rmartinelli@crescorealestate.com Cushman & Wakefield | CRESCO Real Estate 6100 Rockside Woods Blvd, Suite 200 Cleveland, OH 44131 crescorealestate.com



©2024 Cushman & Wakefield. All rights reserved. The information contained in this communication is strictly confidential. This information has been obtained from sources believed to be reliable but has not been verified. No warranty or representation, express or implied, is made as to the co