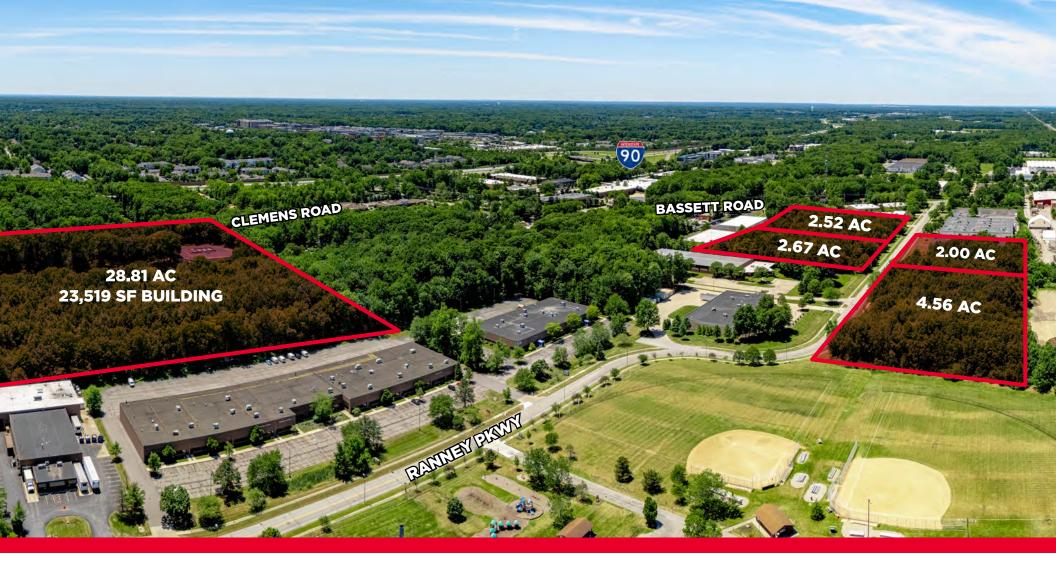

WNED LAND & ASSETS**

28800 CLEMENS ROAD, WESTLAKE, OHIO 44145

#### 28880 CLEMENS ROAD

WESTLAKE, OH 44145

#### **OVERVIEW**

- Rare industrial development opportunity in Westlake, Ohio
- Corporate owned industrial land totaling 40.56 acres plus a 23,519 SF office laboratory building
- Located directly off I-90 at the Crocker Road exit, providing a strategic location for interested businesses

**40.56** acres plus a 23,519 SF building

**\$4,200,000** 



#### **DEMOGRAPHICS**

130,942

Population (2024 | 5 Mile)

43.4

Median Age (2024 | 5 Mile) 55,496

Households (2024 | 5 Mile)

\$107,699

Household Income (2024 | 5 Mile)

**5,713**Total Businesses

61,016 Total Employees

# PARCEL MAP



28800 CLEMENS ROAD

## BUILDING PHOTOS



































## MARKET AMENITIES





40.56 ACRES FOR SALE

### **CORPORATE OWNED LAND & ASSETS**

28800 CLEMENS ROAD, WESTLAKE, OHIO 44145



RICO A. PIETRO Principal +1 216 525 1473 rpietro@crescorealestate.com KIRSTEN PARATORE Associate +1 216 525 1491

**ROBBY MARTINELLI** Associate +1 216 232 4104 kparatore@crescorealestate.com rmartinelli@crescorealestate.com Cushman & Wakefield | CRESCO Real Estate 6100 Rockside Woods Blvd, Suite 200 Cleveland, OH 44131 crescorealestate.com



©2024 Cushman & Wakefield. All rights reserved. The information contained in this communication is strictly confidential. This information has been obtained from sources believed to be reliable but has not been verified. No warranty or representation, express or implied, is made as to the condition of the property (or properties) referenced here