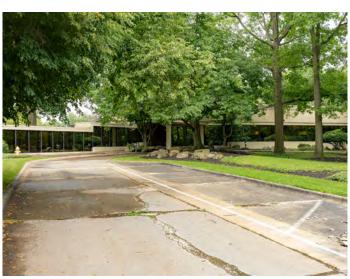

**40.56 ACRES FOR SALE** 

## **CORPORATE OWNED LAND & ASSETS**

28800 CLEMENS ROAD, WESTLAKE, OHIO 44145

#### 28880 CLEMENS ROAD

WESTLAKE, OH 44145

#### **OVERVIEW**

- Rare industrial development opportunity in Westlake, Ohio
- Corporate owned industrial land totaling 40.56 acres plus a 23,519 SF office laboratory building
- Located directly off I-90 at the Crocker Road exit, providing a strategic location for interested businesses

**40.56** acres plus a 23,519 SF building

**\$4,200,000** 



#### **DEMOGRAPHICS**

130,942

Population (2024 | 5 Mile)

43.4

Median Age (2024 | 5 Mile) 55,496

Households (2024 | 5 Mile)

\$107,699

Household Income (2024 | 5 Mile)

**5,713**Total Businesses

61,016 Total Employees

# PARCEL MAP



28800 CLEMENS ROAD

## BUILDING PHOTOS



































## MARKET AMENITIES





40.56 ACRES FOR SALE

### **CORPORATE OWNED LAND & ASSETS**

28800 CLEMENS ROAD, WESTLAKE, OHIO 44145



RICO A. PIETRO Principal +1 216 525 1473 rpietro@crescorealestate.com KIRSTEN PARATORE Associate +1 216 525 1491

**ROBBY MARTINELLI** Associate +1 216 232 4104 kparatore@crescorealestate.com rmartinelli@crescorealestate.com Cushman & Wakefield | CRESCO Real Estate 6100 Rockside Woods Blvd, Suite 200 Cleveland, OH 44131 crescorealestate.com



©2024 Cushman & Wakefield. All rights reserved. The information contained in this communication is strictly confidential. This information has been obtained from sources believed to be reliable but has not been verified. No warranty or representation, express or implied, is made as to the condit