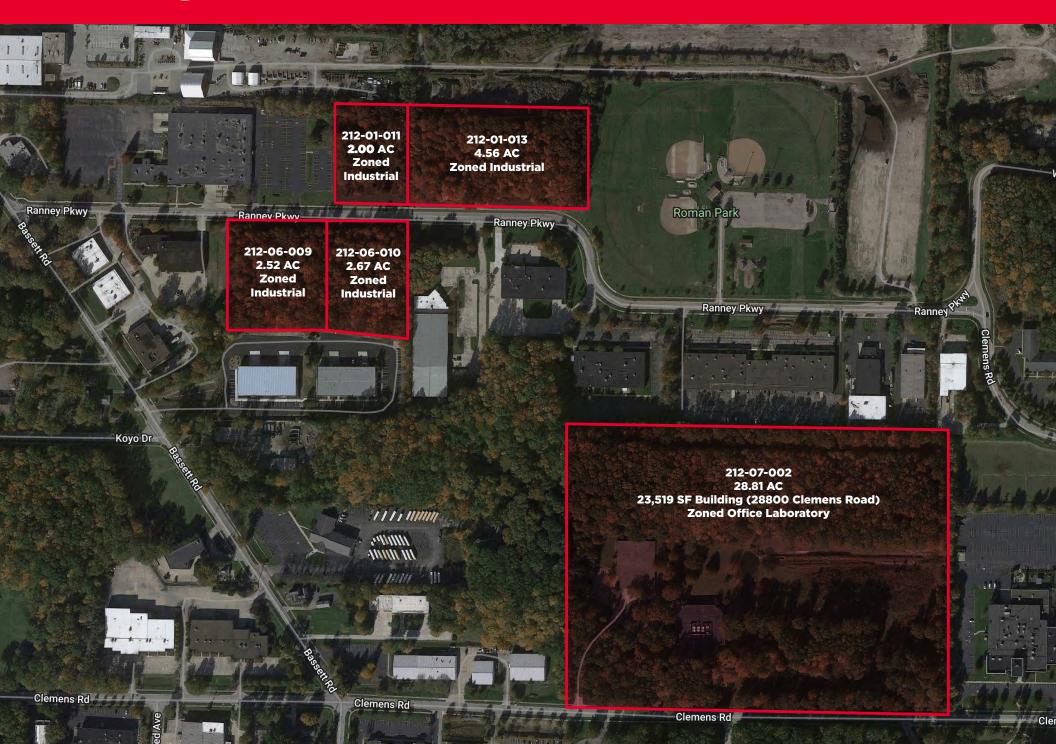

**40.56 ACRES FOR SALE** 

## **CORPORATE OWNED LAND & ASSETS**

28800 CLEMENS ROAD, WESTLAKE, OHIO 44145

#### 28880 CLEMENS ROAD

WESTLAKE, OH 44145

#### **OVERVIEW**

- Rare industrial development opportunity in Westlake, Ohio
- Corporate owned industrial land totaling 40.56 acres plus a 23,519 SF office laboratory building
- Located directly off I-90 at the Crocker Road exit, providing a strategic location for interested businesses

**40.56** acres plus a 23,519 SF building

**\$4,200,000** 



#### **DEMOGRAPHICS**

130,942

Population (2024 | 5 Mile)

43.4

Median Age (2024 | 5 Mile) 55,496

Households (2024 | 5 Mile)

\$107,699

Household Income (2024 | 5 Mile)

**5,713**Total Businesses

61,016 Total Employees

# PARCEL MAP



28800 CLEMENS ROAD

## BUILDING PHOTOS



































## MARKET AMENITIES





40.56 ACRES FOR SALE

### **CORPORATE OWNED LAND & ASSETS**

28800 CLEMENS ROAD, WESTLAKE, OHIO 44145



RICO A. PIETRO Principal +1 216 525 1473 rpietro@crescorealestate.com KIRSTEN PARATORE Associate +1 216 525 1491

**ROBBY MARTINELLI** Associate +1 216 232 4104 kparatore@crescorealestate.com rmartinelli@crescorealestate.com Cushman & Wakefield | CRESCO Real Estate 6100 Rockside Woods Blvd, Suite 200 Cleveland, OH 44131 crescorealestate.com



©2024 Cushman & Wakefield. All rights reserved. The information contained in this communication is strictly confidential. This information has been obtained from sources believed to be reliable but has not been verified. No warranty or representati