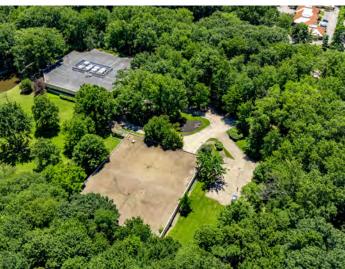

**40.56 ACRES FOR SALE** 

## **CORPORATE OWNED LAND & ASSETS**

28800 CLEMENS ROAD, WESTLAKE, OHIO 44145

#### **OVERVIEW**

- Rare industrial development opportunity in Westlake, Ohio
- Corporate owned industrial land totaling 40.56 acres plus a 23,519 SF office laboratory building
- Located directly off I-90 at the Crocker Road exit, providing a strategic location for interested businesses

**40.56** acres plus a 23,519 SF building

**\$4,200,000** 