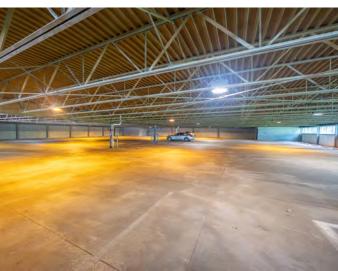

**40.56 ACRES FOR SALE** 

## **CORPORATE OWNED LAND & ASSETS**

28800 CLEMENS ROAD, WESTLAKE, OHIO 44145

#### 28880 CLEMENS ROAD

WESTLAKE, OH 44145

#### **OVERVIEW**

- Rare industrial development opportunity in Westlake, Ohio
- Corporate owned industrial land totaling 40.56 acres plus a 23,519 SF office laboratory building
- Located directly off I-90 at the Crocker Road exit, providing a strategic location for interested businesses

**40.56** acres plus a 23,519 SF building

**\$4,200,000** 



#### **DEMOGRAPHICS**

130,942

Population (2024 | 5 Mile)

43.4

Median Age (2024 | 5 Mile) 55,496

Households (2024 | 5 Mile)

\$107,699

Household Income (2024 | 5 Mile)

**5,713**Total Businesses

61,016 Total Employees

# PARCEL MAP



28800 CLEMENS ROAD

## BUILDING PHOTOS



































## MARKET AMENITIES





40.56 ACRES FOR SALE

### **CORPORATE OWNED LAND & ASSETS**

28800 CLEMENS ROAD, WESTLAKE, OHIO 44145



RICO A. PIETRO Principal +1 216 525 1473 rpietro@crescorealestate.com KIRSTEN PARATORE Associate +1 216 525 1491

**ROBBY MARTINELLI** Associate +1 216 232 4104 kparatore@crescorealestate.com rmartinelli@crescorealestate.com Cushman & Wakefield | CRESCO Real Estate 6100 Rockside Woods Blvd, Suite 200 Cleveland, OH 44131 crescorealestate.com



©2024 Cushman & Wakefield. All rights reserved. The information contained in this communication is strictly confidential. This information has been obtained from sources believed to be reliable but has not been verified. No warranty or representation, express or implied, is made as to the condition of t