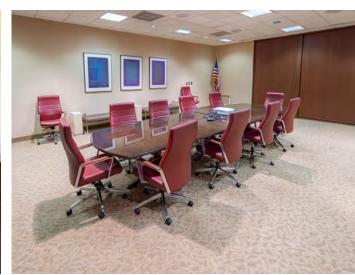

RES FOR SALE** 

## **CORPORATE OWNED LAND & ASSETS**

28800 CLEMENS ROAD, WESTLAKE, OHIO 44145

#### 28880 CLEMENS ROAD

WESTLAKE, OH 44145

#### **OVERVIEW**

- Rare industrial development opportunity in Westlake, Ohio
- Corporate owned industrial land totaling 40.56 acres plus a 23,519 SF office laboratory building
- Located directly off I-90 at the Crocker Road exit, providing a strategic location for interested businesses

**40.56** acres plus a 23,519 SF building

**\$4,200,000** 



#### **DEMOGRAPHICS**

130,942

Population (2024 | 5 Mile)

43.4

Median Age (2024 | 5 Mile) 55,496

Households (2024 | 5 Mile)

\$107,699

Household Income (2024 | 5 Mile)

**5,713**Total Businesses

61,016 Total Employees

# PARCEL MAP



28800 CLEMENS ROAD

## BUILDING PHOTOS



































## MARKET AMENITIES





40.56 ACRES FOR SALE

### **CORPORATE OWNED LAND & ASSETS**

28800 CLEMENS ROAD, WESTLAKE, OHIO 44145



RICO A. PIETRO Principal +1 216 525 1473 rpietro@crescorealestate.com KIRSTEN PARATORE Associate +1 216 525 1491

**ROBBY MARTINELLI** Associate +1 216 232 4104 kparatore@crescorealestate.com rmartinelli@crescorealestate.com Cushman & Wakefield | CRESCO Real Estate 6100 Rockside Woods Blvd, Suite 200 Cleveland, OH 44131 crescorealestate.com



©2024 Cushman & Wakefield. All rights reserved. The information contained in this communication is strictly confidential. This information has been obtained from sources believed to be reliable but has not been verified. No warranty or representation, express or implied, is made as to the condition of the propert