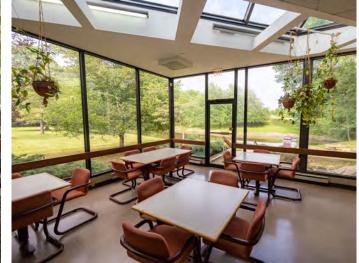

.56 ACRES FOR SALE** 

## **CORPORATE OWNED LAND & ASSETS**

28800 CLEMENS ROAD, WESTLAKE, OHIO 44145

#### 28880 CLEMENS ROAD

WESTLAKE, OH 44145

#### **OVERVIEW**

- Rare industrial development opportunity in Westlake, Ohio
- Corporate owned industrial land totaling 40.56 acres plus a 23,519 SF office laboratory building
- Located directly off I-90 at the Crocker Road exit, providing a strategic location for interested businesses

**40.56** acres plus a 23,519 SF building

**\$4,200,000** 



#### **DEMOGRAPHICS**

130,942

Population (2024 | 5 Mile)

43.4

Median Age (2024 | 5 Mile) 55,496

Households (2024 | 5 Mile)

\$107,699

Household Income (2024 | 5 Mile)

**5,713**Total Businesses

61,016 Total Employees

# PARCEL MAP



28800 CLEMENS ROAD

## BUILDING PHOTOS



































## MARKET AMENITIES





40.56 ACRES FOR SALE

### **CORPORATE OWNED LAND & ASSETS**

28800 CLEMENS ROAD, WESTLAKE, OHIO 44145



RICO A. PIETRO Principal +1 216 525 1473 rpietro@crescorealestate.com KIRSTEN PARATORE Associate +1 216 525 1491

**ROBBY MARTINELLI** Associate +1 216 232 4104 kparatore@crescorealestate.com rmartinelli@crescorealestate.com Cushman & Wakefield | CRESCO Real Estate 6100 Rockside Woods Blvd, Suite 200 Cleveland, OH 44131 crescorealestate.com



©2024 Cushman & Wakefield. All rights reserved. The information contained in this communication is strictly confidential. This information has been obtained from sources believed to be reliable but has not been verified. No warranty or representation, express or implied, is made as to the condition of the p