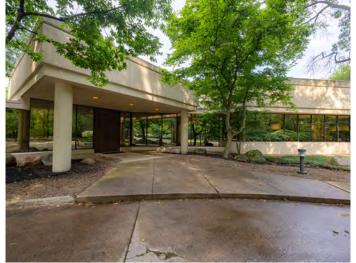

**40.56 ACRES FOR SALE** 

## **CORPORATE OWNED LAND & ASSETS**

28800 CLEMENS ROAD, WESTLAKE, OHIO 44145

#### 28880 CLEMENS ROAD

WESTLAKE, OH 44145

#### **OVERVIEW**

- Rare industrial development opportunity in Westlake, Ohio
- Corporate owned industrial land totaling 40.56 acres plus a 23,519 SF office laboratory building
- Located directly off I-90 at the Crocker Road exit, providing a strategic location for interested businesses

**40.56** acres plus a 23,519 SF building

**\$4,200,000** 



#### **DEMOGRAPHICS**

130,942

Population (2024 | 5 Mile)

43.4

Median Age (2024 | 5 Mile) 55,496

Households (2024 | 5 Mile)

\$107,699

Household Income (2024 | 5 Mile)

**5,713**Total Businesses

61,016 Total Employees

# PARCEL MAP



28800 CLEMENS ROAD

## BUILDING PHOTOS



































## MARKET AMENITIES





40.56 ACRES FOR SALE

### **CORPORATE OWNED LAND & ASSETS**

28800 CLEMENS ROAD, WESTLAKE, OHIO 44145



RICO A. PIETRO Principal +1 216 525 1473 rpietro@crescorealestate.com KIRSTEN PARATORE Associate +1 216 525 1491

**ROBBY MARTINELLI** Associate +1 216 232 4104 kparatore@crescorealestate.com rmartinelli@crescorealestate.com Cushman & Wakefield | CRESCO Real Estate 6100 Rockside Woods Blvd, Suite 200 Cleveland, OH 44131 crescorealestate.com



©2024 Cushman & Wakefield. All rights reserved. The information contained in this communication is strictly confidential. This information has been obtained from sources believed to be reliable but has not been verified. No warranty or representation, express or implied, is made as to the