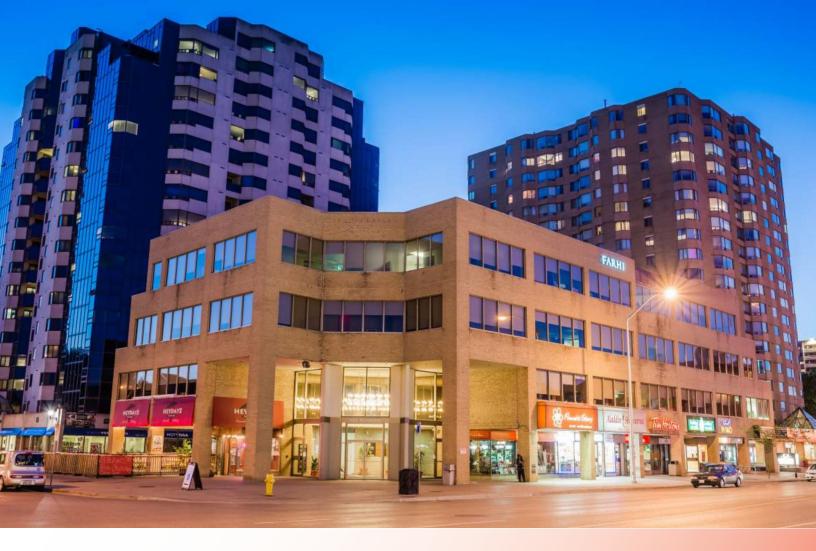

PRIME DOWNTOWN PROFESSIONAL OFFICE SPACES | FOR LEASE

#### ABOUT THE PROPERTY

High profile downtown office space available for lease in the heart of Richmond Row

| UNIT                                                                         | AVAILABLE SPACE   | ASKING RENT     | ADDITIONAL RENT |  |
|------------------------------------------------------------------------------|-------------------|-----------------|-----------------|--|
| 2 <sup>nd</sup> Floor                                                        | Approx. 11,434 SF | \$12.50 PSF Net | \$11.02 PSF*    |  |
| 3 <sup>rd</sup> Floor                                                        | Approx. 11,063 SF | \$12.50 PSF Net | \$11.02 PSF*    |  |
| 4 <sup>th</sup> Floor                                                        | Approx. 9,315 SF  | \$13.50 PSF Net | \$11.02 PSF*    |  |
| *Inclusive of building incurance, common area maintenance and property taxes |                   |                 |                 |  |

- \*Inclusive of building insurance, common area maintenance and property taxes
- Zoning: OR & BDC(1)
- **Signage:** Opportunity for signage on the North South, East, and West facades
- Parking: Underground parking available and additional surface parking nearby
- Situated at the corner of Richmond Street and Mill Street on busy Richmond Row
- Bright space with an abundance of natural light
- Modern office building in an outstanding location