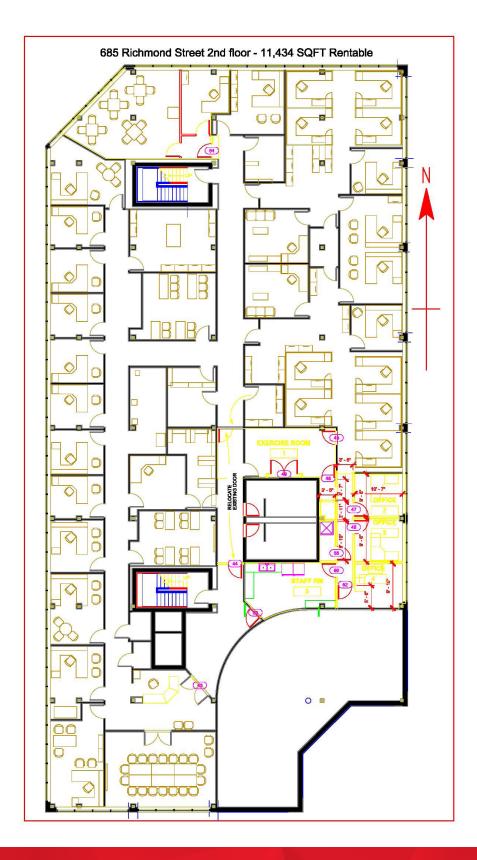

## FLOOR PLANS | 2<sup>ND</sup> FLOOR

TYLER DESJARDINE

Sales Representative

519 438 5403
tyler.desjardine@cushwakeswo.com

CUSHMAN & WAKEFIELD SOUTHWESTERN ONTARIO 850 Medway Park Dr, Suite 201 London, Ontario N6G 5C6 www.cushwakeswo.com

#### ABOUT THE PROPERTY

High profile downtown office space available for lease in the heart of Richmond Row

| UNIT                                                                         | AVAILABLE SPACE   | ASKING RENT     | ADDITIONAL RENT |  |
|------------------------------------------------------------------------------|-------------------|-----------------|-----------------|--|
| 2 <sup>nd</sup> Floor                                                        | Approx. 11,434 SF | \$12.50 PSF Net | \$11.02 PSF*    |  |
| 3 <sup>rd</sup> Floor                                                        | Approx. 11,063 SF | \$12.50 PSF Net | \$11.02 PSF*    |  |
| 4 <sup>th</sup> Floor                                                        | Approx. 9,315 SF  | \$13.50 PSF Net | \$11.02 PSF*    |  |
| *Inclusive of building incurance, common area maintenance and property taxes |                   |                 |                 |  |