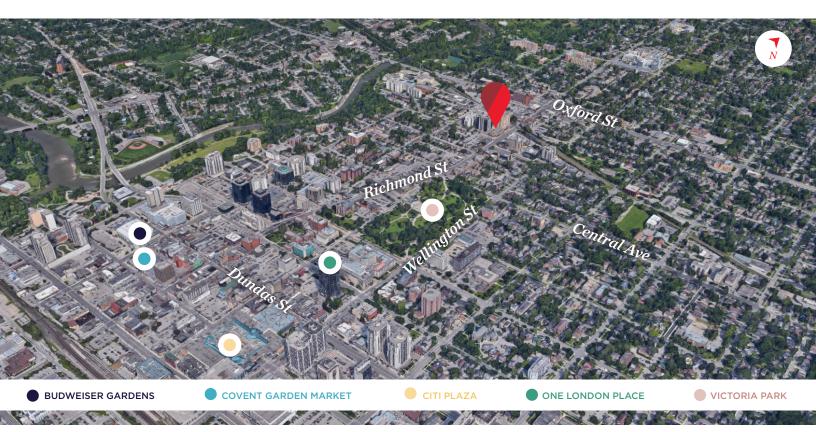

- Centrally located near several financial institutions and retail shops, restaurants and other downtown amenities
- Public transit nearby
- · Professionally managed and maintained building
- Move-in ready, professional, nicely finished office space
- Extensive individualized electronic building security
- Leasing incentives available