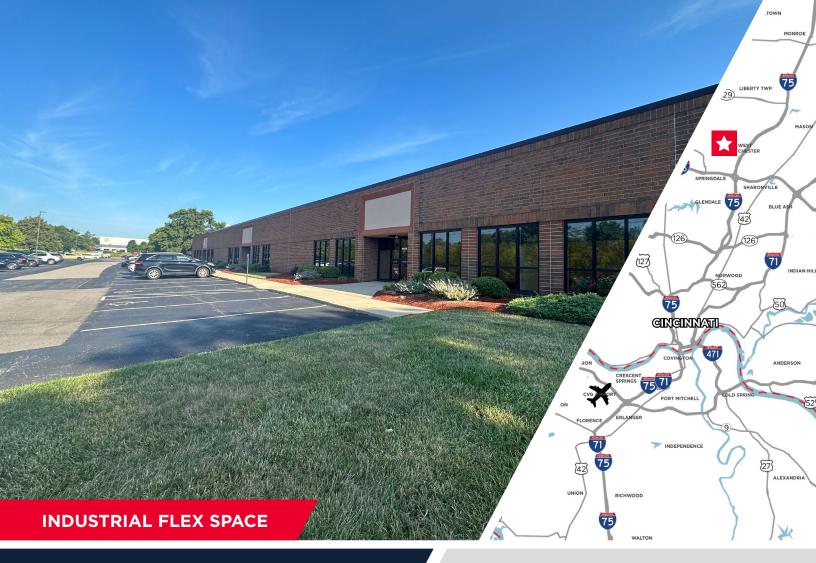

### WORLD PARK BUILDINGS 5

10148 & 10166 International Blvd. West Chester Twp, OH

### **PROPERTY HIGHLIGHTS**

3,820 - 4,455 SF Available

14' Clear Height

Close to many area amenities

Located in West Chester Township, just 20 miles north of downtown Cincinnati

No Local Income Tax

## WORLD PARK BUILDING 5

10148 & 10166 International Blvd, West Chester Twp, OH 45069

#### **AERIAL LOCATION**