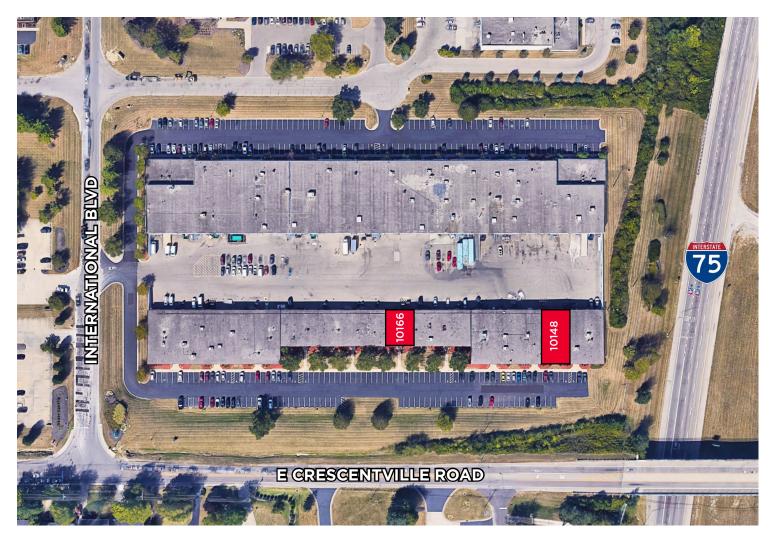

### WORLD PARK BUILDING 5

10148 & 10166 International Blvd, West Chester Twp, OH 45069

#### **AERIAL LOCATION**