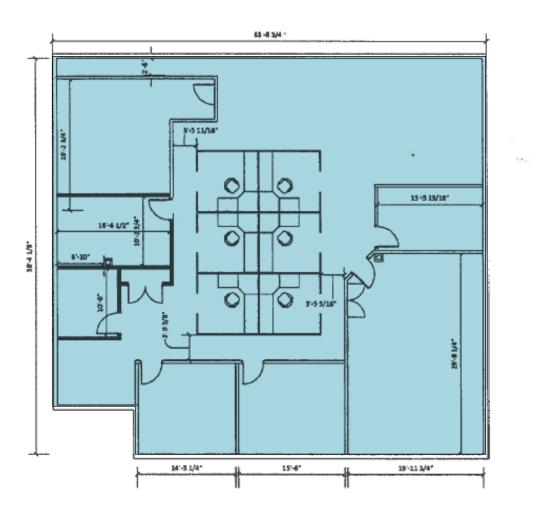

#### **BUILDING SPECIFICATIONS - SUITE 10166**

#### AVAILABLE SPACE

| Address             |          |          |          |          | Lease Rate  |
|---------------------|----------|----------|----------|----------|-------------|
| 10148 International | 4,455 SF | 2,757 SF | 1,698 SF | (1) Dock | Undisclosed |
| 10166 International | 3,820 SF | 0 SF     | 3,820 SF | (0) Dock | Undisclosed |