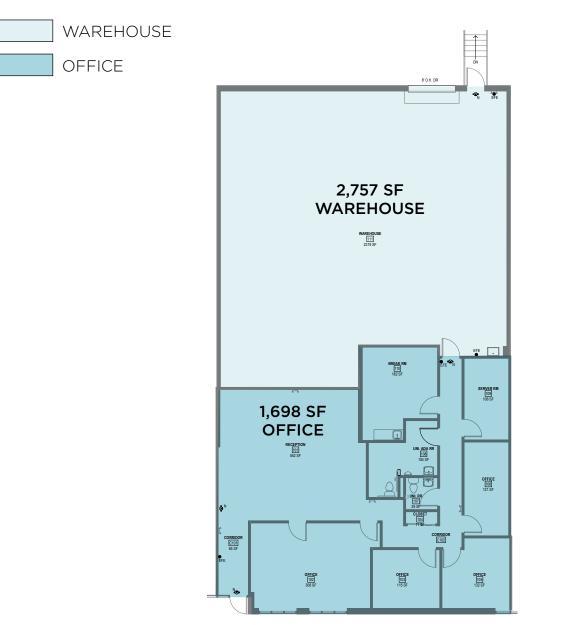

#### **BUILDING SPECIFICATIONS - SUITE 10148**

#### AVAILABLE SPACE

| Address             |          |          |          |          | Lease Rate  |
|---------------------|----------|----------|----------|----------|-------------|
| 10148 International | 4,455 SF | 2,757 SF | 1,698 SF | (1) Dock | Undisclosed |
| 10166 International | 3,820 SF | 0 SF     | 3,820 SF | (0) Dock | Undisclosed |