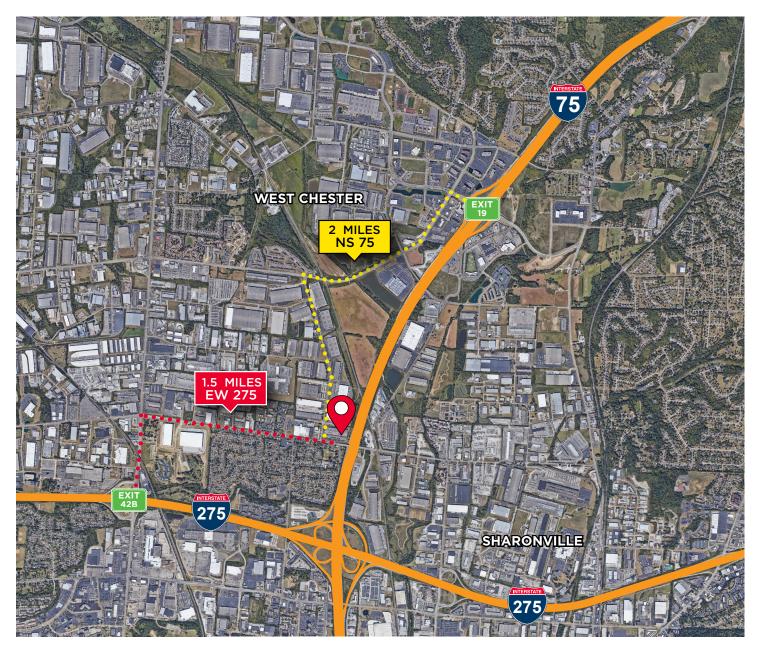

### WORLD PARK BUILDING 5

10148 & 10166 International Blvd, West Chester Twp, OH 45069

#### **AERIAL LOCATION**