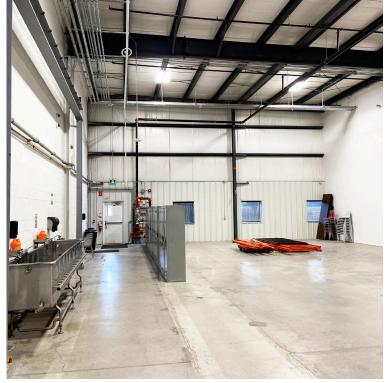

## **ABOUT THE PROPERTY**

Premier 48,750 SF modern industrial facility in Southeast London, with convenient access to Highway 401. This property is being offered for sublease. The head lease expires July 31st, 2027.

Office Area: 3.000 SF

• Industrial Area: 45,750 SF

• **Zoning:** Light Industrial LI2(9)

• Clear Height: 20'

Dock Level Doors: 3

• Grade Level Doors: 3

• Cranes: 4 (3,000 kg each)

JAMESON LAKE
Sales Representative
519 438 8548
jameson.lake@cushwakeswo.com