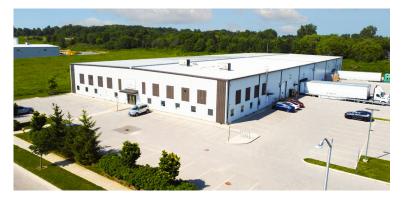

## **ABOUT THE PROPERTY**

Premier 48,750 SF modern industrial facility in Southeast London, with convenient access to Highway 401. This property is being offered for sublease. The head lease expires July 31st, 2027.

| BUILDING AREA   | SITE AREA | ASKING RENT    | ADDITIONAL RENT |
|-----------------|-----------|----------------|-----------------|
| 48,750 SF Total | 3.7 Acres | \$8.75 PSF Net | \$2.75 PSF      |

Office Area: 3.000 SF

• Industrial Area: 45,750 SF

• **Zoning:** Light Industrial LI2(9)

• Clear Height: 20'

Dock Level Doors: 3

• Grade Level Doors: 3

• Cranes: 4 (3,000 kg each)

JAMESON LAKE
Sales Representative
519 438 8548
jameson.lake@cushwakeswo.com