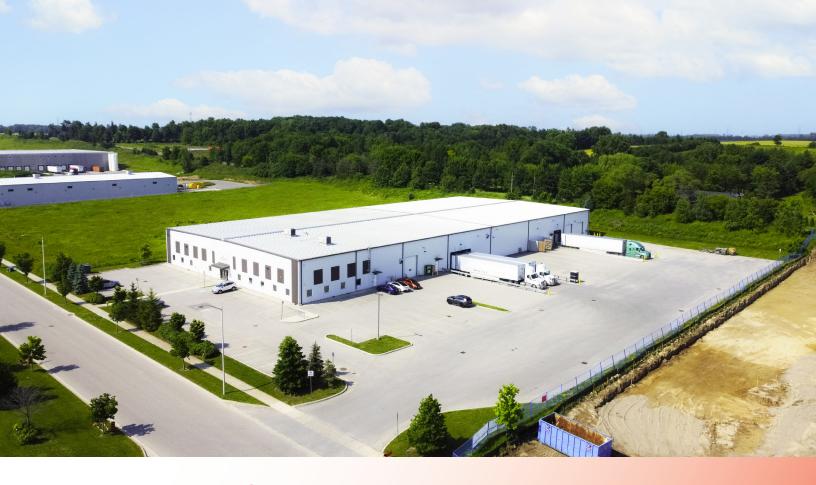

## **ABOUT THE PROPERTY**

Premier 48,750 SF modern industrial facility in Southeast London, with convenient access to Highway 401. This property is being offered for sublease. The head lease expires July 31st, 2027.

| BUILDING AREA   | SITE AREA | ASKING RENT    | ADDITIONAL RENT |
|-----------------|-----------|----------------|-----------------|
| 48,750 SF Total | 3.7 Acres | \$8.75 PSF Net | \$2.75 PSF      |

Office Area: 3.000 SF

• Industrial Area: 45,750 SF

• **Zoning:** Light Industrial LI2(9)

• Clear Height: 20'

Dock Level Doors: 3

• Grade Level Doors: 3

• Cranes: 4 (3,000 kg each)

JAMESON LAKE
Sales Representative
519 438 8548
jameson.lake@cushwakeswo.com