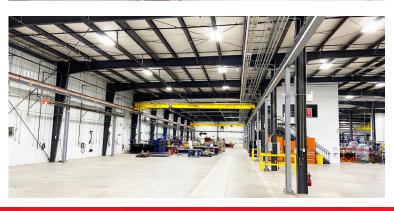

## **ABOUT THE PROPERTY**

Premier 48,750 SF modern industrial facility in Southeast London, with convenient access to Highway 401. This property is being offered for sublease. The head lease expires July 31st, 2027.

Office Area: 3.000 SF

• Industrial Area: 45,750 SF

• **Zoning:** Light Industrial LI2(9)

• Clear Height: 20'

Dock Level Doors: 3

• Grade Level Doors: 3

• Cranes: 4 (3,000 kg each)

JAMESON LAKE
Sales Representative
519 438 8548
jameson.lake@cushwakeswo.com