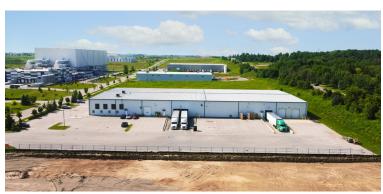

## **ABOUT THE PROPERTY**

Premier 48,750 SF modern industrial facility in Southeast London, with convenient access to Highway 401. This property is being offered for sublease. The head lease expires July 31st, 2027.

| BUILDING AREA   | SITE AREA | ASKING RENT    | ADDITIONAL RENT |
|-----------------|-----------|----------------|-----------------|
| 48,750 SF Total | 3.7 Acres | \$8.75 PSF Net | \$2.75 PSF      |

Office Area: 3.000 SF

• Industrial Area: 45,750 SF

• **Zoning:** Light Industrial LI2(9)

• Clear Height: 20'

Dock Level Doors: 3

• Grade Level Doors: 3

• Cranes: 4 (3,000 kg each)

JAMESON LAKE
Sales Representative
519 438 8548
jameson.lake@cushwakeswo.com