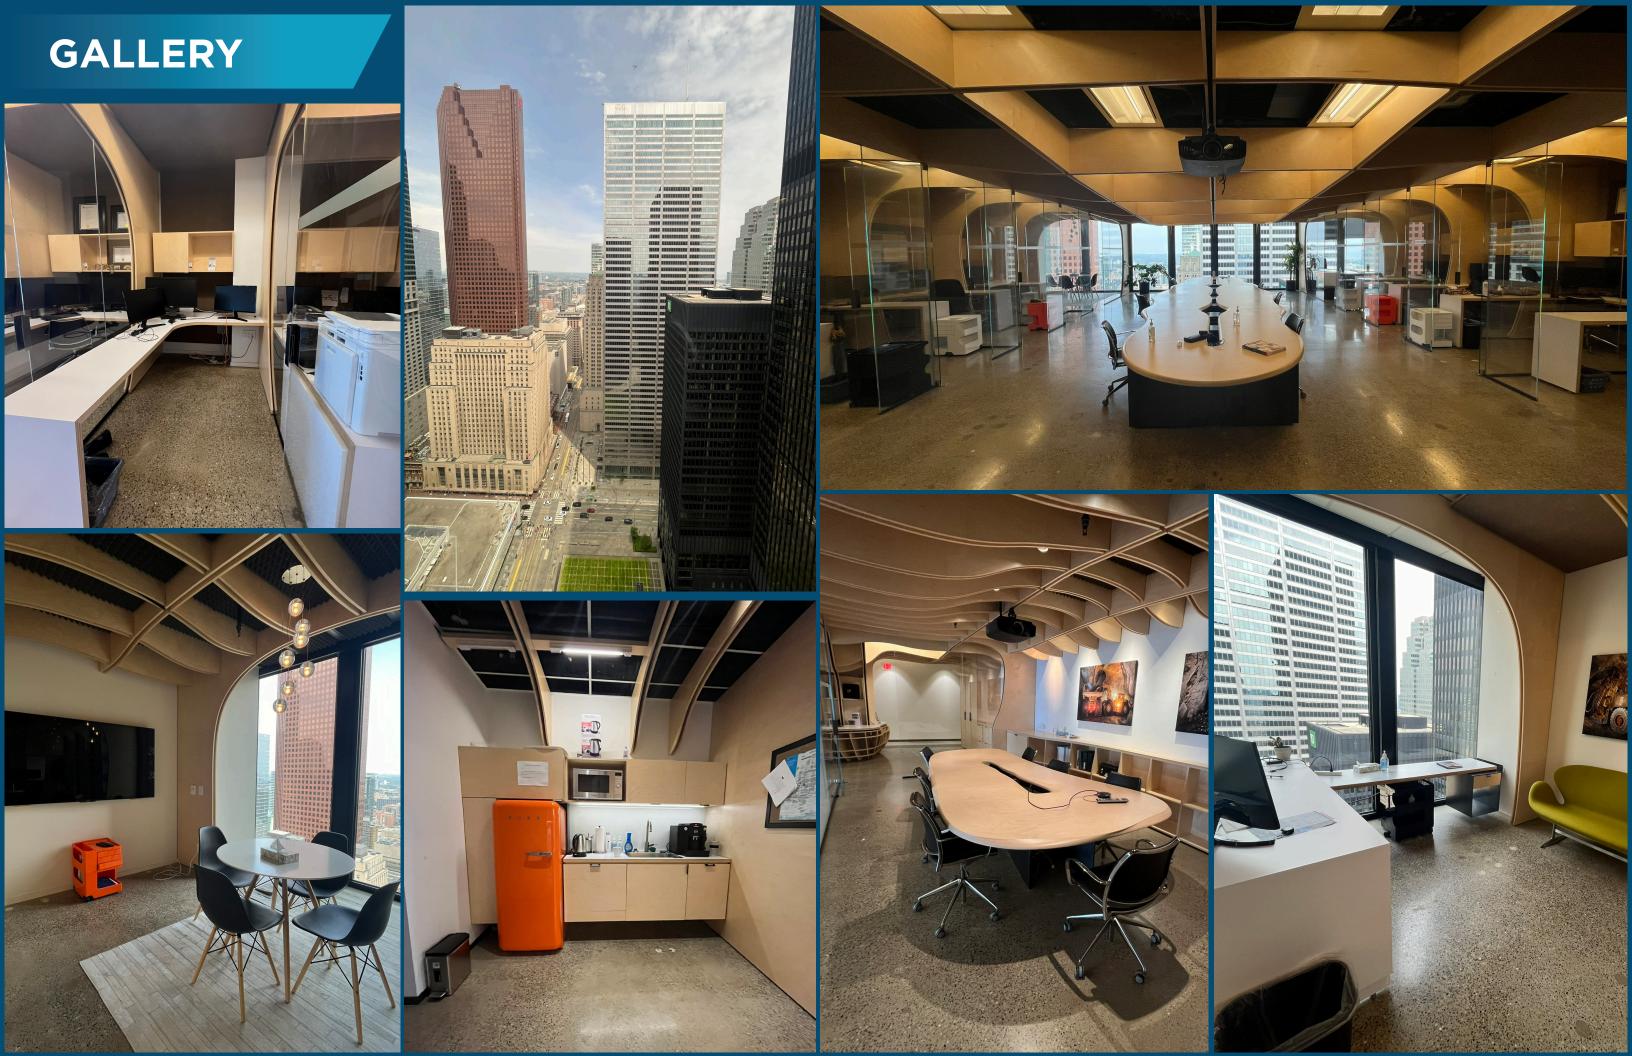

### **HIGHLIGHTS**

- Suite is built out with 10 offices, a lounge, boardroom, reception, kitchenette, and open workspace. The suite also features an East facing city-view
- Furniture can be made available
- PATH Connected
- Easy access can also be gained to Union Station for Rail and GO train services.
- The concourse level of the building features a large variety of shops and restaurants. Many other dining and shopping facilities are within minutes of the building.