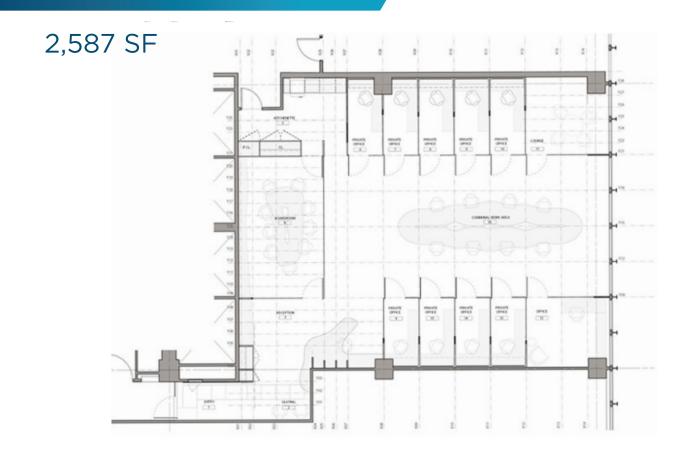

### **DETAILS**

**Available Space:** 2,587 SF

Net Asking Rate: Please contact Sub-Sublisting Agents

Additional Rent: \$33.60 PSF (2024 Est.)

**Expiry:** September 28th, 2025

### **HIGHLIGHTS**

- Suite is built out with 10 offices, a lounge, boardroom, reception, kitchenette, and open workspace. The suite also features an East facing city-view
- Furniture can be made available
- PATH Connected
- Easy access can also be gained to Union Station for Rail and GO train services.
- The concourse level of the building features a large variety of shops and restaurants. Many other dining and shopping facilities are within minutes of the building.

# **FLOORPLAN**