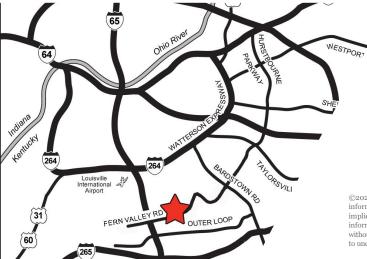

## PROPERTY FEATURES

- Space includes (3) offices, (1) large conference room, (2) restrooms and a reception area
- Signage available
- Appropriate for insurance, accounting or general office use
- Located near Hurstbourne Parkway
- Convenient access to I-65, I-264 and the Muhammad Ali Louisville International Airport