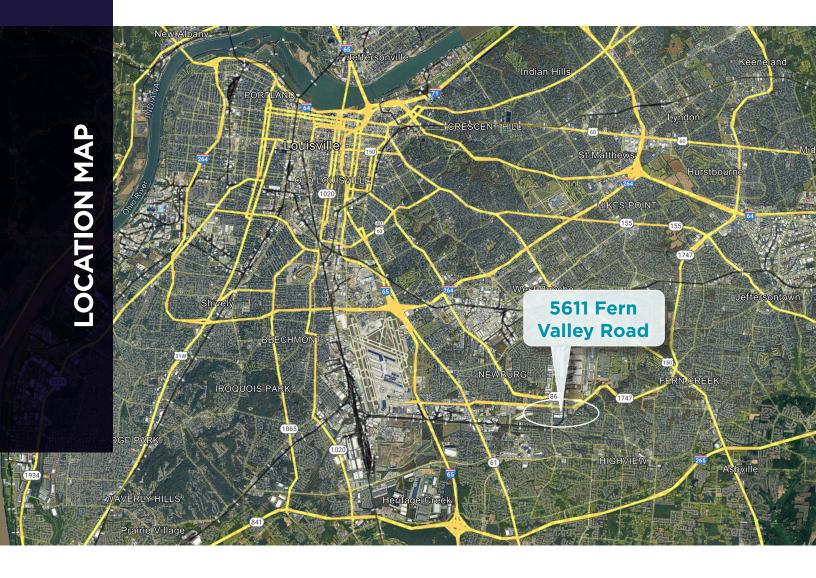

# **5611 FERN** VALLEY ROAD

Louisville, KY 40228

Convenient access to I-65, I-264 and the Muhammad Ali Louisville International Airport