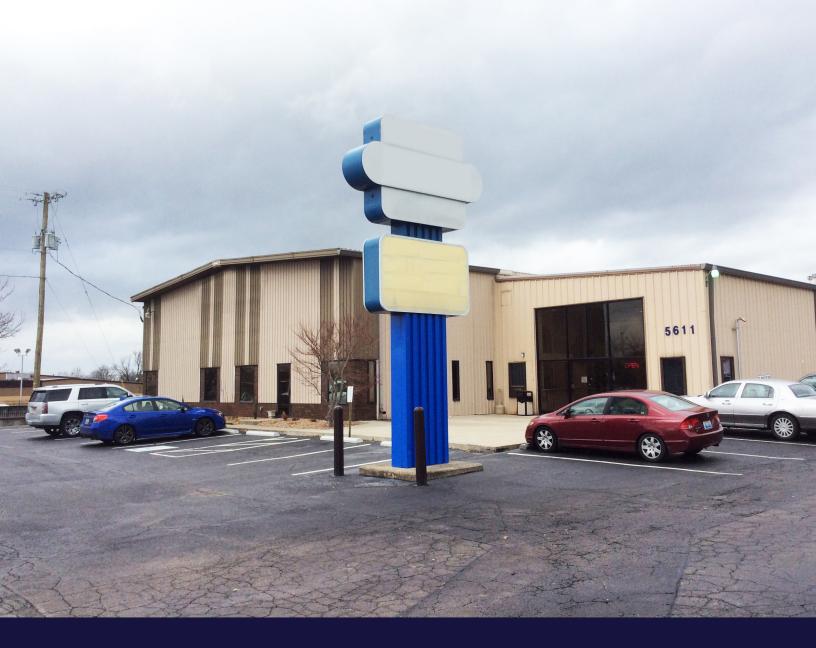

# **5611 FERN** VALLEY ROAD

Louisville, KY 40228

## **PROPERTY HIGHLIGHTS**

Space includes (3) offices, (1) large conference room, (2) restrooms and a reception area

Signage available

Appropriate for insurance, accounting or general office use

Located near Hurstbourne Parkway