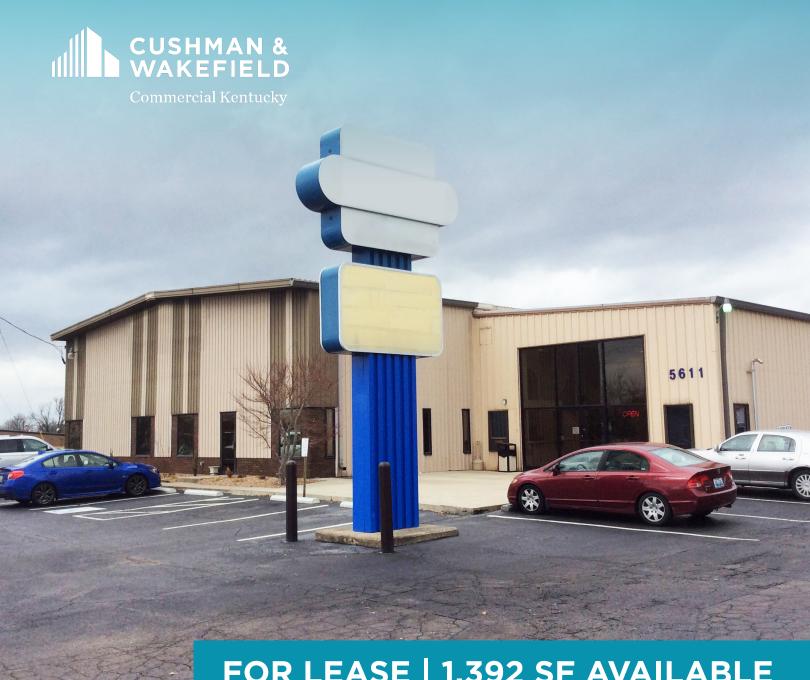

FOR LEASE | 1,392 SF AVAILABLE

# **5611 FERN** VALLEY ROAD

Louisville, KY 40228

## **PROPERTY HIGHLIGHTS**

Space includes (3) offices, (1) large conference room, (2) restrooms and a reception area

Signage available

Appropriate for insurance, accounting or general office use

Located near Hurstbourne Parkway