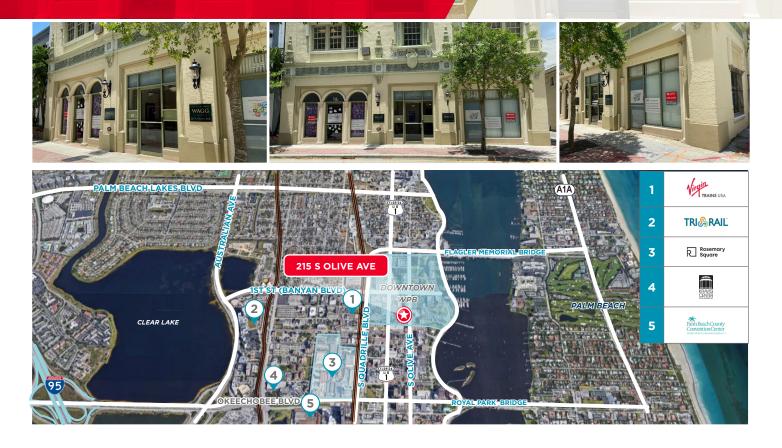

## **Retail/Office Space Available**

- » Retail or office space opportunity
- » Just a few blocks away from City Hall, Clematis Street, the County Courthouse & Government Building
- Easy access to busline, Tri-Rail, Virgin Train Station and major highways
- » Located just steps away from downtown West Palm Beach restaurants, amenities & waterfront.

# **215 S OLIVE AVE**

West Palm Beach, FL 33401

FOR LEASE

| Quick Access To All Major Transportation |                       |            | Demographics 2020 |           | 1 Mile   | 3 Mile   | 5 Mile   |
|------------------------------------------|-----------------------|------------|-------------------|-----------|----------|----------|----------|
| 95                                       | TRI&RAIL              |            | Population        | <b>()</b> | 12,215   | 68,806   | 171,624  |
| 1.7 MILES                                | 0.9 MILES             | 2 BLOCKS   |                   |           |          |          |          |
| FLORIDA'S<br>TURNPIKE                    | PalmBeach             | Nirgin     | Average HH Income | Ş         | \$97,020 | \$80,127 | \$70,887 |
|                                          | INTERNATIONAL AIRPORT | TRAINS USA | Total Households  |           | 6 4 5 6  | 29.677   | 70.006   |
| 5.7 MILES                                | 4.2 MILES             | 0.3 MILES  | Iotal Households  |           | 6,456    | 29,677   | 70,996   |