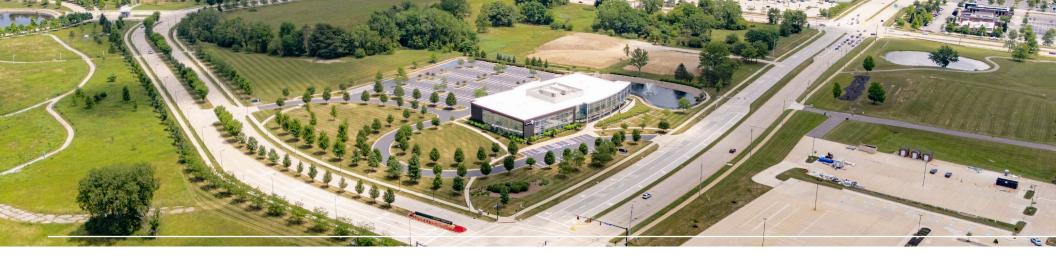

## 25435 Harvard Road

Discover an unparalleled opportunity at the prestigious Synthomer headquarters located at 25435 Harvard Road in Beachwood, OH. This premier property offers the highest quality office space available in the eastern suburbs of Cleveland, presenting a unique sublease opportunity in a thriving business district.

#### **Property Highlights:**

- Class A space in a new (2015) building featuring unbelievable amenities and building quality
- Modern and sophisticated design with state-of-the-art facilities and amenities designed to enhance productivity and comfort
- Features glass ribbon walls throughout, high ceilings, abundant natural light, and premium finishes with a mixture of private offices and open workstation space
- Ample onsite parking and proximity to dining, retail, and recreational options further elevate its appeal as a premier business destination