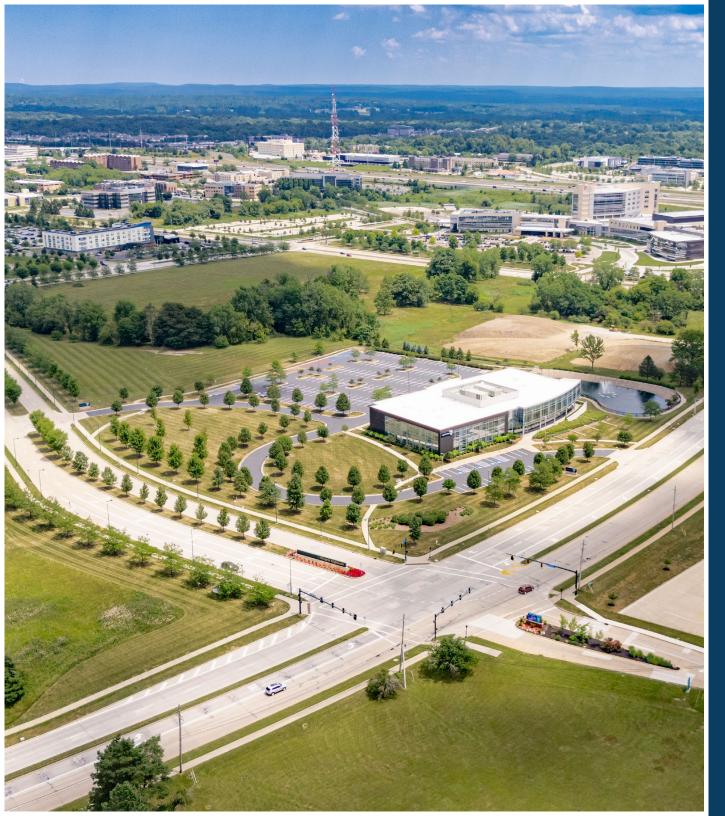

## 25435 Harvard Road

Discover an unparalleled opportunity at the prestigious Synthomer headquarters located at 25435 Harvard Road in Beachwood, OH. This premier property offers the highest quality office space available in the eastern suburbs of Cleveland, presenting a unique sublease opportunity in a thriving business district.

#### **Property Highlights:**

- Class A space in a new (2015) building featuring unbelievable amenities and building quality
- Modern and sophisticated design with state-of-the-art facilities and amenities designed to enhance productivity and comfort
- Features glass ribbon walls throughout, high ceilings, abundant natural light, and premium finishes with a mixture of private offices and open workstation space
- Ample onsite parking and proximity to dining, retail, and recreational options further elevate its appeal as a premier business destination