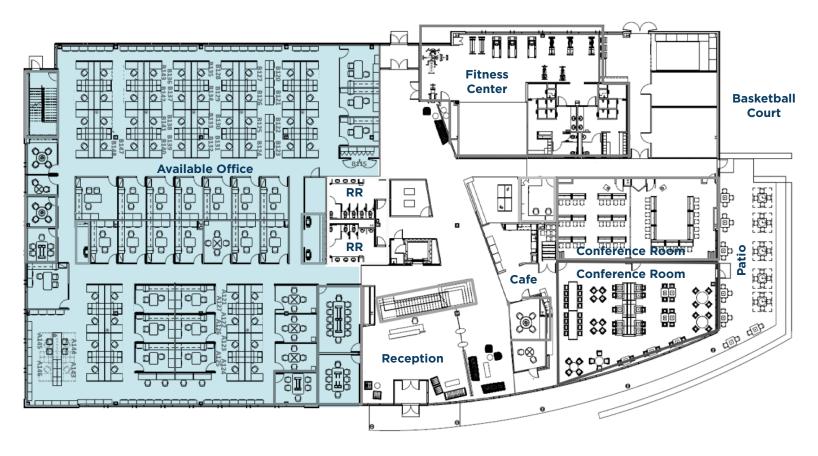

Availability: 15,000 SF on First Floor

200,583

Population
(2024 | 5 Mile)

**41.5**Median Age
(2024 | 5 Mile)

**87,033**Households (2024 | 5 Mile)

\$123,844
Household Income (2024 | 5 Mile)

10,699
Total Businesses (2024 | 5 Mile)

131,091 Total Employees (2024 | 5 Mile)

First Floor - 15,000 SF Available