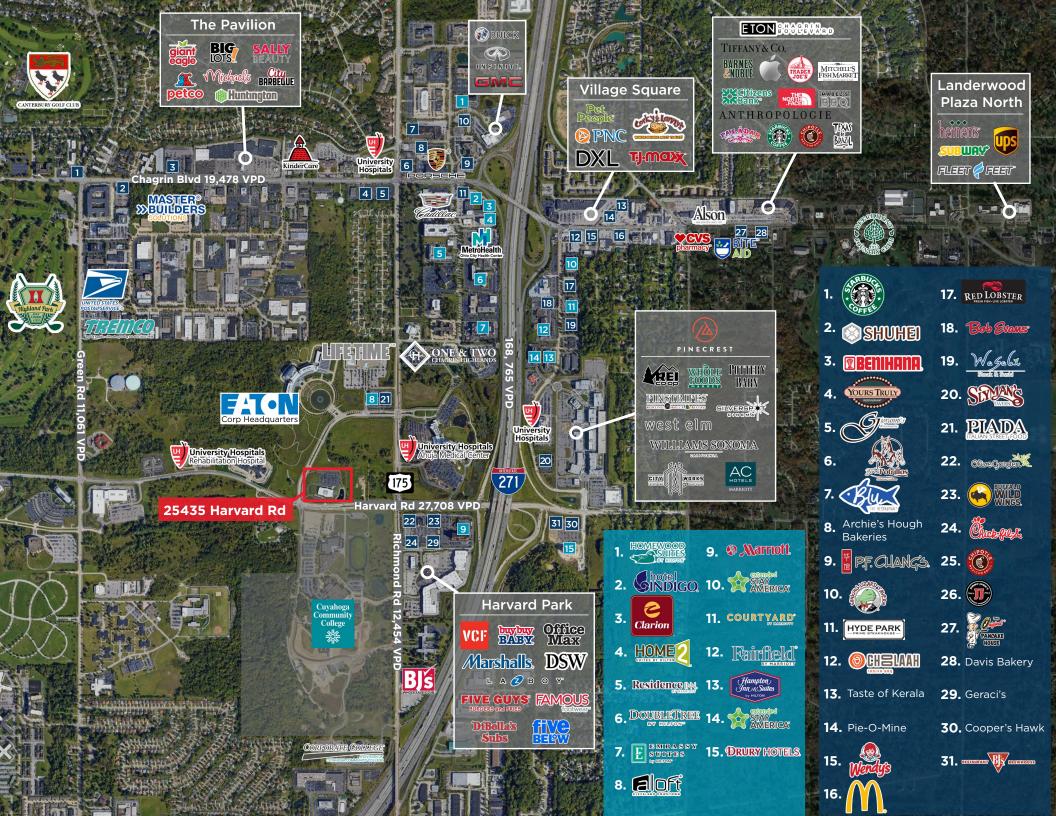

#### **Location Advantage:**

- Prominently situated in the Chagrin Highlands subdivision, one of Cleveland's most sought-after suburbs for business & commerce
- Benefits from excellent proximity to major highways, including I-271 and I-480, facilitating seamless accessibility for employees & clients
- Minutes from Pinecrest, Eton, Harvard Park, and much more