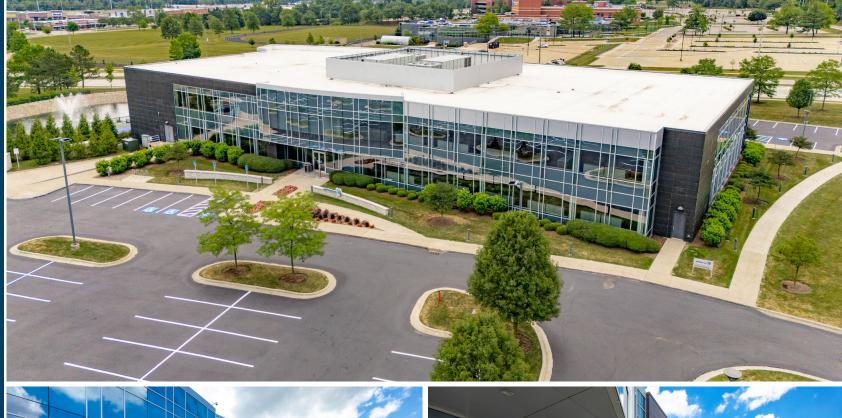

## 25435 Harvard Road

Discover an unparalleled opportunity at the prestigious Synthomer headquarters located at 25435 Harvard Road in Beachwood, OH. This premier property offers the highest quality office space available in the eastern suburbs of Cleveland, presenting a unique sublease opportunity in a thriving business district.

#### **Location Advantage:**

- Prominently situated in the Chagrin Highlands subdivision, one of Cleveland's most sought-after suburbs for business & commerce
- Benefits from excellent proximity to major highways, including I-271 and I-480, facilitating seamless accessibility for employees & clients
- Minutes from Pinecrest, Eton, Harvard Park, and much more