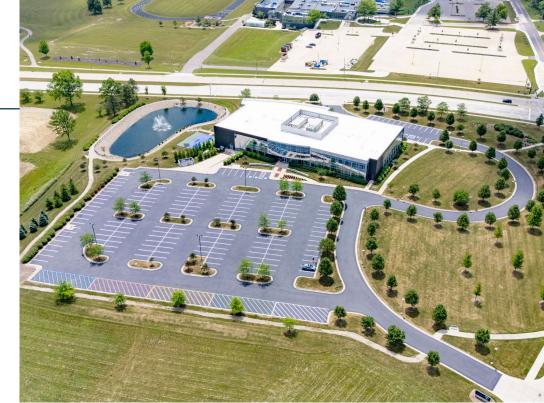

#### **Location Advantage:**

- Prominently situated in the Chagrin Highlands subdivision, one of Cleveland's most sought-after suburbs for business & commerce
- Benefits from excellent proximity to major highways, including I-271 and I-480, facilitating seamless accessibility for employees & clients
- Minutes from Pinecrest, Eton, Harvard Park, and much more

#### **Property Highlights:**

- Class A space in a new (2015) building featuring unbelievable amenities and building quality
- Modern and sophisticated design with state-of-the-art facilities and amenities designed to enhance productivity and comfort
- Features glass ribbon walls throughout, high ceilings, abundant natural light, and premium finishes with a mixture of private offices and open workstation space
- Ample onsite parking and proximity to dining, retail, and recreational options further elevate its appeal as a premier business destination