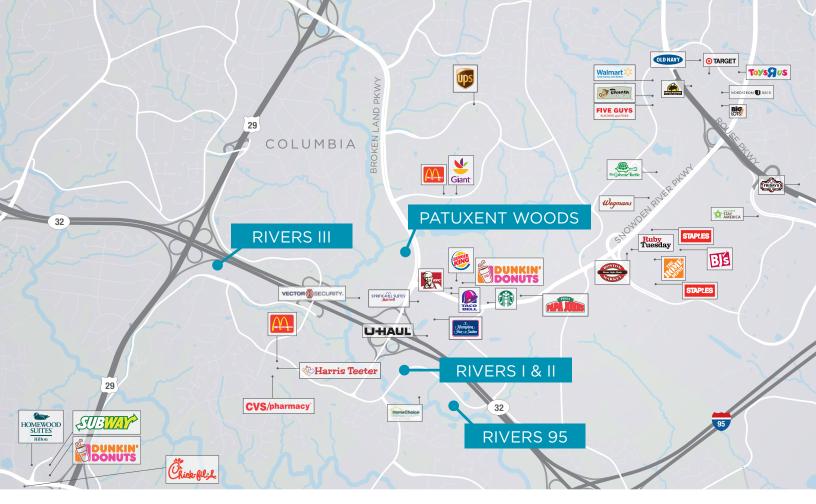

## PROPERTY Highlights

- Six, single-story office/flex buildings
- 306,829 square feet
- 16' 18' clear heights in warehouse
- · Dock-high loading; Zoned: NT; MI
- Direct access to Route 29, Route 175 & Route 32
- In close proximity to I-95 and I-295
- Walking distance to Howard County Transit Bus Stop (Brown Route)
- Located eight miles west of Fort Meade
- Beautifully landscaped grounds in tree lined settings
- Easy access to local amenities, including restaurants, shops and entertainment