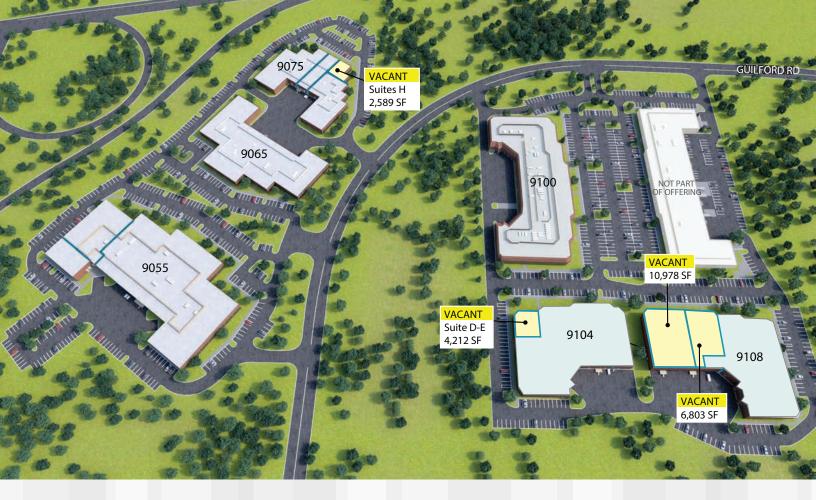

## PROPERTY Highlights

- Six, single-story office/flex buildings
- 306,829 square feet
- 16' 18' clear heights in warehouse
- · Dock-high loading; Zoned: NT; MI
- Direct access to Route 29, Route 175 & Route 32
- In close proximity to I-95 and I-295
- Walking distance to Howard County Transit Bus Stop (Brown Route)
- Located eight miles west of Fort Meade
- Beautifully landscaped grounds in tree lined settings
- Easy access to local amenities, including restaurants, shops and entertainment