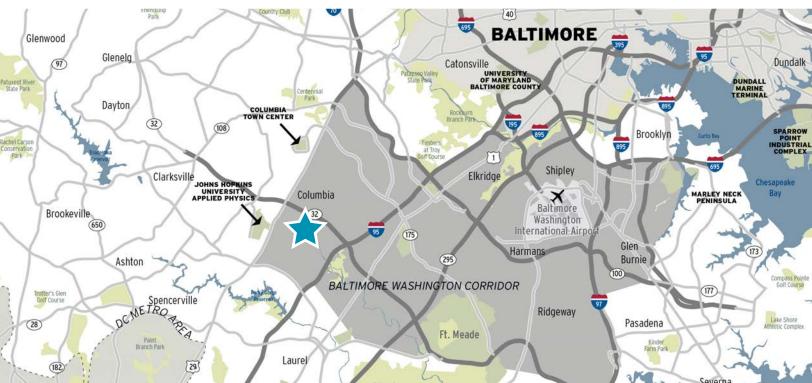

## PROPERTY Highlights

- Six, single-story office/flex buildings
- 306,829 square feet
- 16' 18' clear heights in warehouse
- · Dock-high loading; Zoned: NT; MI
- Direct access to Route 29, Route 175 & Route 32
- In close proximity to I-95 and I-295
- Walking distance to Howard County Transit Bus Stop (Brown Route)
- Located eight miles west of Fort Meade
- Beautifully landscaped grounds in tree lined settings
- Easy access to local amenities, including restaurants, shops and entertainment