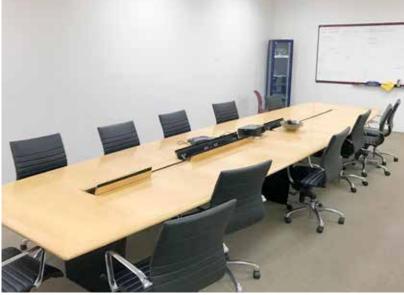

#### Highlights

- ±7,500 SF Available
- 65% Office / 35% Manufacturing/Warehouse
- 5 Privates, 1 Conference Room & Break Room
- Power: 400 Amps, 120/208V
- Parking: 3.3/1000

- Grade Level Truck Door
- Quick Access to Highway 101
- Single-Story Building
- Available January 1, 2019, Call to tour