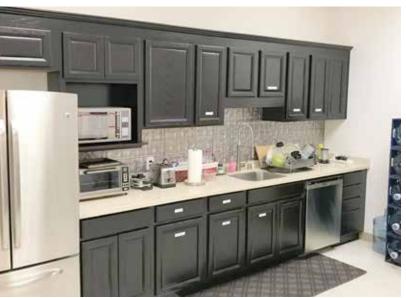

#### Highlights

- ±7,500 SF Available
- 65% Office / 35% Manufacturing/Warehouse
- 5 Privates, 1 Conference Room & Break Room
- Power: 400 Amps, 120/208V
- Parking: 3.3/1000

- Grade Level Truck Door
- Quick Access to Highway 101
- Single-Story Building
- Available January 1, 2019, Call to tour