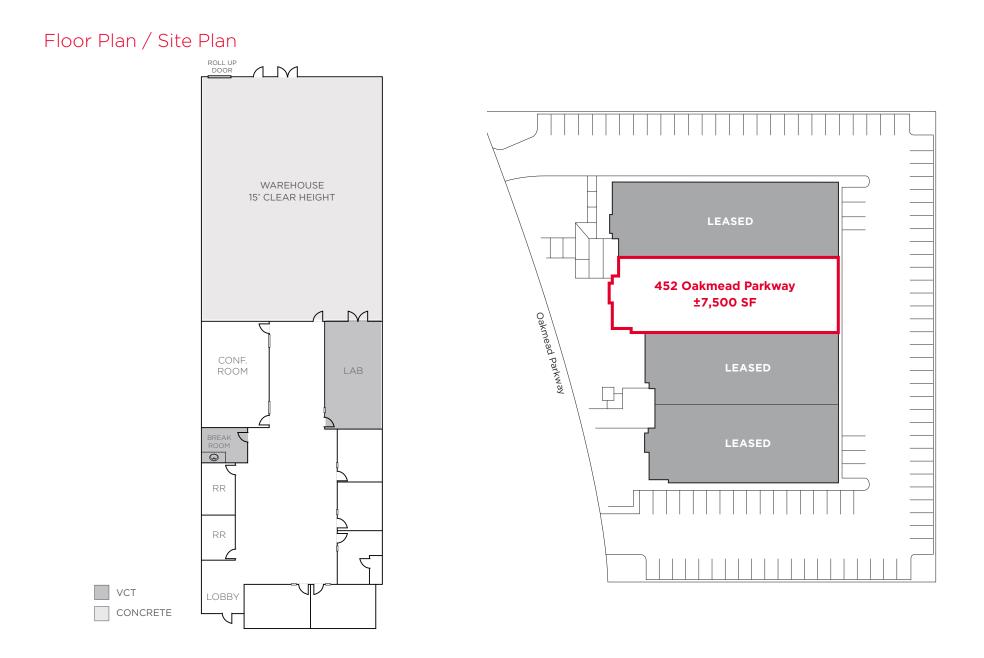

#### Highlights

- ±7,500 SF Available
- 65% Office / 35% Manufacturing/Warehouse
- 5 Privates, 1 Conference Room & Break Room
- Power: 400 Amps, 120/208V
- Parking: 3.3/1000

- Grade Level Truck Door
- Quick Access to Highway 101
- Single-Story Building
- Available January 1, 2019, Call to tour