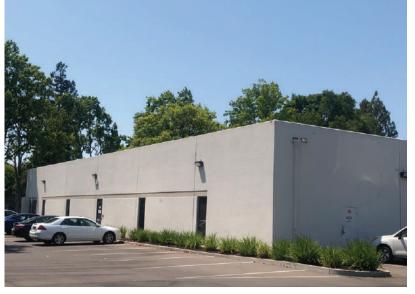

# 440 OAKMEAD PARKWAY Sunnyvale, California

#### Highlights

- High Image Sunnyvale End Unit Exposure .
- Quick Access to Highway 101
- Power: 600 Amps @ 120/208 Volts
- Parking: 3.18 Spaces/1000 SF
- HVAC: 20 Tons
- Grade Level Loading
- Lab Areas