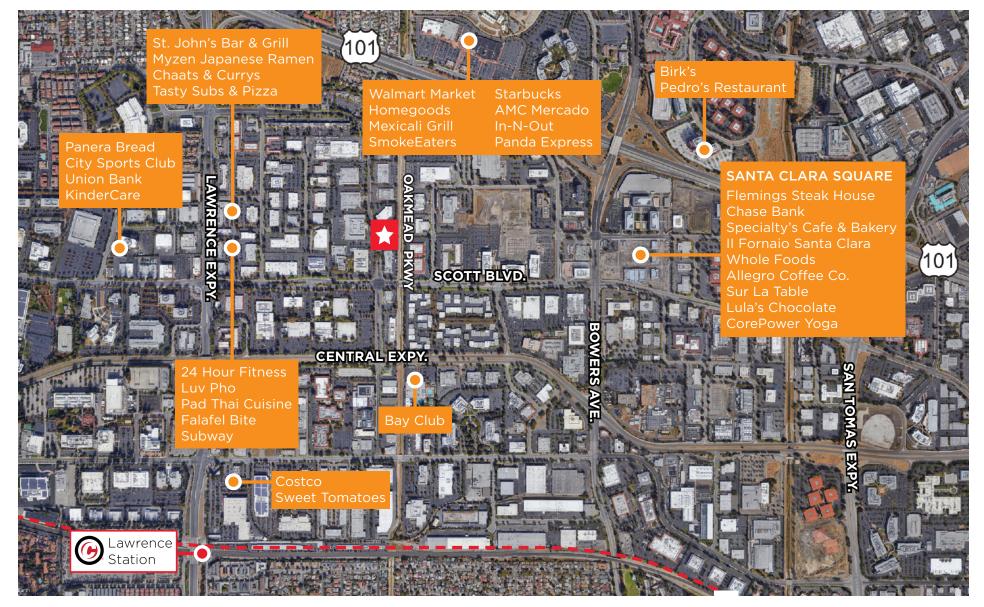

## 440 OAKMEAD PARKWAY Sunnyvale, California

#### Public Transit and Amenities

<sup>©2024</sup> Cushman & Wakefield. All rights reserved. The information contained in this communication is strictly confidential. This information has been obtained from sources believed to be reliable but has not been verified. NO WARRANTY OR REPRESENTATION, EXPRESS OR IMPLIED, IS MADE AS TO THE CONDITION OF THE PROPERTY (OR PROPERTY ES) REPRESENTATION, EXPRESS OF IMPLIED, IS MADE AS TO THE CONDITION OF THE INFORMATION CONTAINED HEREIN, AND SAME AS LISSIONS, CHANGE OF PRICE, RENTAL OR OTHER CONDITIONS, WITHORAWAL WITHOUT NOTICE, AND TO ANY SPECIAL LISTING CONDITIONS THE PROPERTY OWNER(S). ON SPECIAL DO NOT SIGNIFY CURRENT OR FUTURE PROPERTY OR FUTURE PROPERTY OR SUBJECT TO ENDIFICIENT OR FUTURE PROPERTY OR FUTURE PROPERTY OWNER(S).