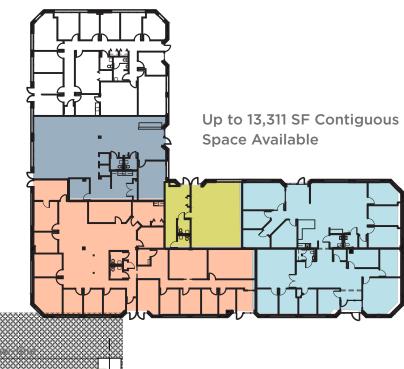

FOR LEASE Rivers Center 8300-8335 Guilford Road / Columbia, MD

Up to 13,311 SF Contiguous

Space Available

8335 Guilford Road 2,392 RSF - Suite H 100% Office Space

Scott N. Matthews, Jr. Senior Director +1 410 953 6697 scott.matthews@cushwake.com Andrew J. Smith, CCIM Senior Director +1 410 953 6691 andrew.j.smith@cushwake.com

### 8335 Guilford Road 4,759 RSF - Suite C 100% Office Space

Newly available end cap office unit with tremendous glassline and potential for exterior signage fronting Guilford Rd. Call for details. Up to 13,311 SF Contiguous Space Available