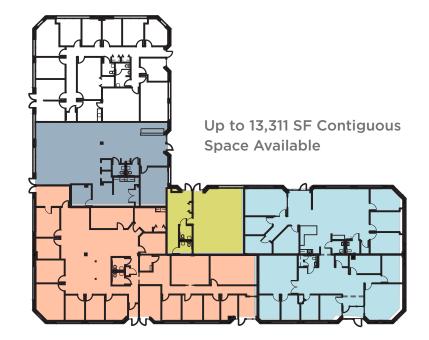

FOR LEASE Rivers Center 8300-8335 Guilford Road / Columbia, MD

Up to 13,311 SF Contiguous

Space Available

8335 Guilford Road 2,392 RSF - Suite H 100% Office Space

Scott N. Matthews, Jr. Senior Director +1 410 953 6697 scott.matthews@cushwake.com Andrew J. Smith, CCIM Senior Director +1 410 953 6691 andrew.j.smith@cushwake.com

### 8335 Guilford Road 4,759 RSF - Suite C 100% Office Space

Newly available end cap office unit with tremendous glassline and potential for exterior signage fronting Guilford Rd. Call for details. Up to 13,311 SF Contiguous Space Available