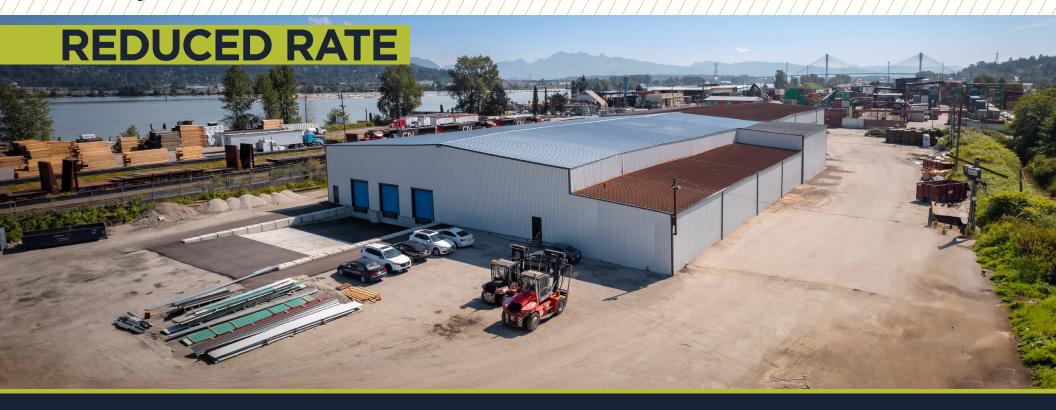

# 40,335 SF OF INDUSTRIAL SPACE

## 11675 130TH STREET

**SURREY** 

ECONOMICAL DISTRIBUTION/MANUFACTURING SPACE WITH HEAVY POWER AND 3 ACRES OF DEDICATED YARD STORAGE

## PROPERTY HIGHLIGHTS

Located in the coveted Bridgeview Industrial area, 7.5 Acre site offers 40,335 SF building with heavy power and access yard storage.

| Total Area:             | 40,335 SF                      |                                |
|-------------------------|--------------------------------|--------------------------------|
| Office:                 | Turnkey                        |                                |
| Warehouse:              | 40,335 SF                      |                                |
| Yard Storage:           | 3 Acres                        |                                |
| Clear Height:           | 19' - 24'                      |                                |
| Loading:                | 3 Dock, 2 Oversized Grade Door |                                |
| Parking:                | Ample Parking                  |                                |
| Sprinklers:             | Fully Sprinklered              |                                |
| Power:                  | 480 Volts, 400 Amps, 3-Phase   |                                |
| Annual Basic Rent:      | Building:                      | \$19.50 PSF <b>\$18.00 PSF</b> |
|                         | Yard:                          | \$3.00 PSF                     |
| Additional Rent (2024): | Building:                      | \$2.23 PSF (est.)              |
|                         | Yard:                          | \$1.02 PSF (est.)              |
| Availability:           | Immediate                      |                                |