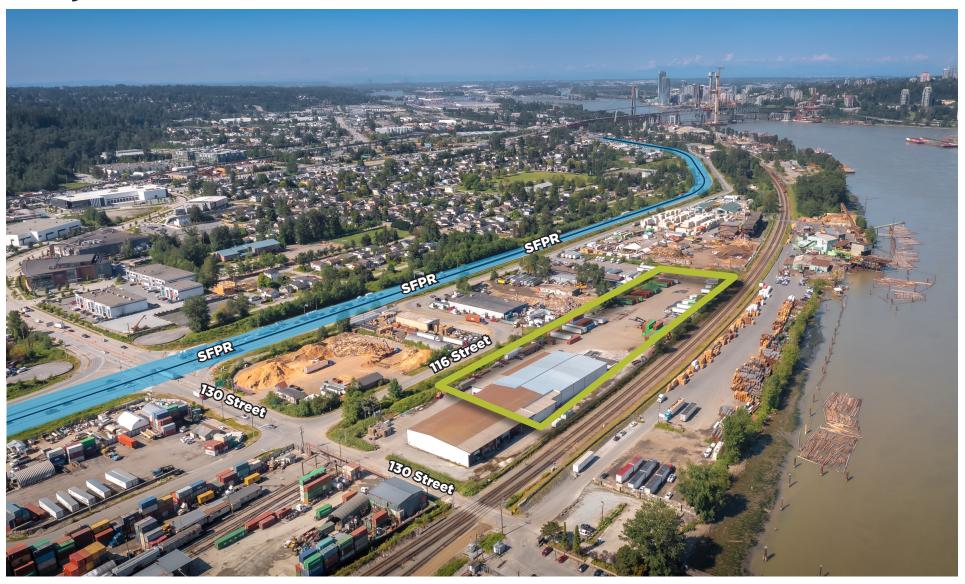

## PROPERTY HIGHLIGHTS

Located in the coveted Bridgeview Industrial area, 7.5 Acre site offers 40,335 SF building with heavy power and access yard storage.

| Total Area:             | 40,335 SF                      |                                |
|-------------------------|--------------------------------|--------------------------------|
| Office:                 | Turnkey                        |                                |
| Warehouse:              | 40,335 SF                      |                                |
| Yard Storage:           | 3 Acres                        |                                |
| Clear Height:           | 19' - 24'                      |                                |
| Loading:                | 3 Dock, 2 Oversized Grade Door |                                |
| Parking:                | Ample Parking                  |                                |
| Sprinklers:             | Fully Sprinklered              |                                |
| Power:                  | 480 Volts, 400 Amps, 3-Phase   |                                |
| Annual Basic Rent:      | Building:                      | \$19.50 PSF <b>\$18.00 PSF</b> |
|                         | Yard:                          | \$3.00 PSF                     |
| Additional Rent (2024): | Building:                      | \$2.23 PSF (est.)              |
|                         | Yard:                          | \$1.02 PSF (est.)              |
| Availability:           | Immediate                      |                                |

## SITE PLAN **40,335 SF**