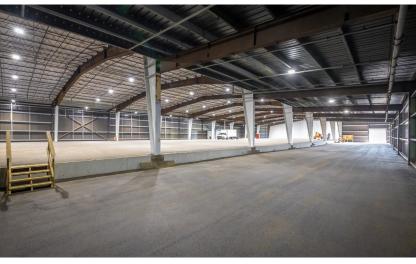

# 40,335 SF OF INDUSTRIAL SPACE

## PROPERTY HIGHLIGHTS

Located in the coveted Bridgeview Industrial area, 7.5 Acre site offers 40,335 SF building with heavy power and access yard storage.

| Total Area:             | 40,335 SF                      |                                |
|-------------------------|--------------------------------|--------------------------------|
| Office:                 | Turnkey                        |                                |
| Warehouse:              | 40,335 SF                      |                                |
| Yard Storage:           | 3 Acres                        |                                |
| Clear Height:           | 19' - 24'                      |                                |
| Loading:                | 3 Dock, 2 Oversized Grade Door |                                |
| Parking:                | Ample Parking                  |                                |
| Sprinklers:             | Fully Sprinklered              |                                |
| Power:                  | 480 Volts, 400 Amps, 3-Phase   |                                |
| Annual Basic Rent:      | Building:                      | \$19.50 PSF <b>\$18.00 PSF</b> |
|                         | Yard:                          | \$3.00 PSF                     |
| Additional Rent (2024): | Building:                      | \$2.23 PSF (est.)              |
|                         | Yard:                          | \$1.02 PSF (est.)              |
| Availability:           | Immediate                      |                                |