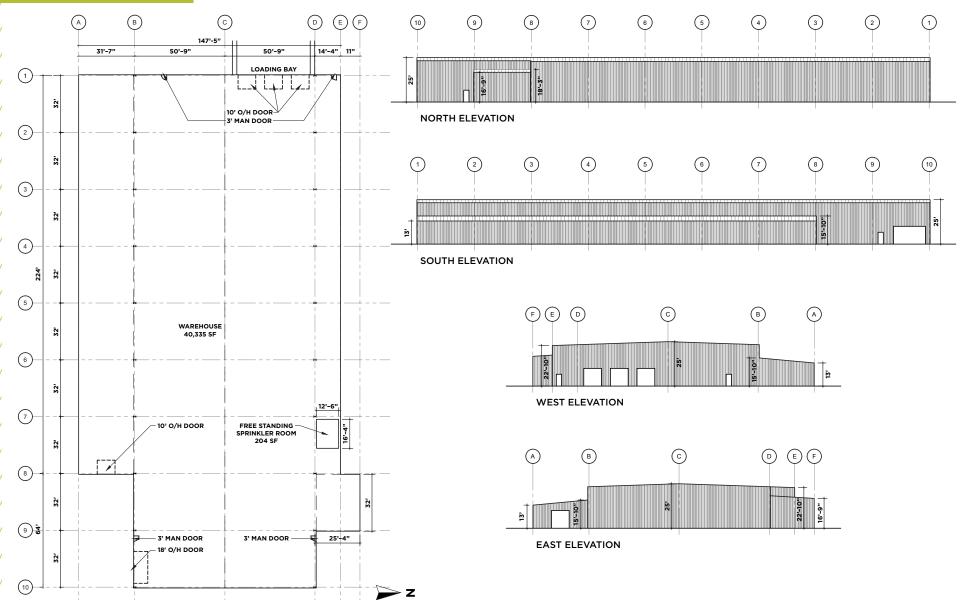

| Ample Parking                  |                                |
| Sprinklers:             | Fully Sprinklered              |                                |
| Power:                  | 480 Volts, 400 Amps, 3-Phase   |                                |
| Annual Basic Rent:      | Building:                      | \$19.50 PSF <b>\$18.00 PSF</b> |
|                         | Yard:                          | \$3.00 PSF                     |
| Additional Rent (2024): | Building:                      | \$2.23 PSF (est.)              |
|                         | Yard:                          | \$1.02 PSF (est.)              |
| Availability:           | Immediate                      |                                |





## SITE PLAN **40,335 SF**













### FLOOR PLAN



# CONTACTION

#### **RICK DHANDA**

Personal Real Estate Corporation Associate Vice President, Industrial +1 604 640 5816 rick.dhanda@ca.cushwake.com

### **ERIC RICE**

Personal Real Estate Corporation Vice President, Industrial +1 604 640 5877 eric.rice@ca.cushwake.com

### **KEVIN VOLZ**

Personal Real Estate Corporation Vice President, Industrial +1 604 640 5851 kevin.volz@ca.cushwake.com

700 West Georgia Street Suite 1200 | Toronto Dominion Tower Pacific Centre | Vancouver, BC V7Y 1A1 +1 604 683 3111 cushmanwakefield.ca



©2024 Cushman & Wakefield. All rights reserved. The information contained in this communication is strictly confidential. This information has been obtained from sources believed to be reliable but has not been verified. NO WARRANTY OR REPRESENTATION, EXPRESS OR