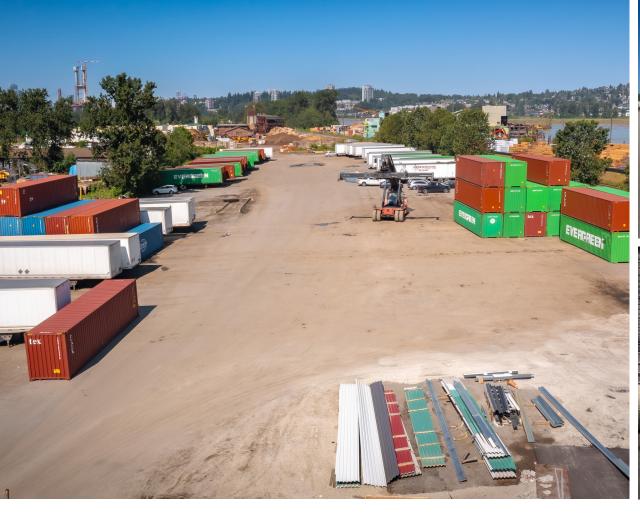

## PROPERTY HIGHLIGHTS

Located in the coveted Bridgeview Industrial area, 7.5 Acre site offers 40,335 SF building with heavy power and access yard storage.

| Total Area:             | 40,335 SF                      |                                |
|-------------------------|--------------------------------|--------------------------------|
| Office:                 | Turnkey                        |                                |
| Warehouse:              | 40,335 SF                      |                                |
| Yard Storage:           | 3 Acres                        |                                |
| Clear Height:           | 19' - 24'                      |                                |
| Loading:                | 3 Dock, 2 Oversized Grade Door |                                |
| Parking:                | Ample Parking                  |                                |
| Sprinklers:             | Fully Sprinklered              |                                |
| Power:                  | 480 Volts, 400 Amps, 3-Phase   |                                |
| Annual Basic Rent:      | Building:                      | \$19.50 PSF <b>\$18.00 PSF</b> |
|                         | Yard:                          | \$3.00 PSF                     |
| Additional Rent (2024): | Building:                      | \$2.23 PSF (est.)              |
|                         | Yard:                          | \$1.02 PSF (est.)              |
| Availability:           | Immediate                      |                                |