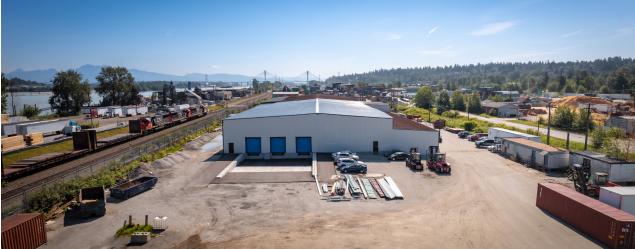

# 40,335 SF OF INDUSTRIAL SPACE

## 11675 130TH STREET

**SURREY** 

ECONOMICAL DISTRIBUTION/MANUFACTURING SPACE WITH HEAVY POWER AND 3 ACRES OF DEDICATED YARD STORAGE

## PROPERTY HIGHLIGHTS

Located in the coveted Bridgeview Industrial area, 7.5 Acre site offers 40,335 SF building with heavy power and access yard storage.

| Total Area:             | 40,335 SF                      |                                |
|-------------------------|--------------------------------|--------------------------------|
| Office:                 | Turnkey                        |                                |
| Warehouse:              | 40,335 SF                      |                                |
| Yard Storage:           | 3 Acres                        |                                |
| Clear Height:           | 19' - 24'                      |                                |
| Loading:                | 3 Dock, 2 Oversized Grade Door |                                |
| Parking:                | Ample Parking                  |                                |
| Sprinklers:             | Fully Sprinklered              |                                |
| Power:                  | 480 Volts, 400 Amps, 3-Phase   |                                |
| Annual Basic Rent:      | Building:                      | \$19.50 PSF <b>\$18.00 PSF</b> |
|                         | Yard:                          | \$3.00 PSF                     |
| Additional Rent (2024): | Building:                      | \$2.23 PSF (est.)              |
|                         | Yard:                          | \$1.02 PSF (est.)              |
| Availability:           | Immediate                      |                                |