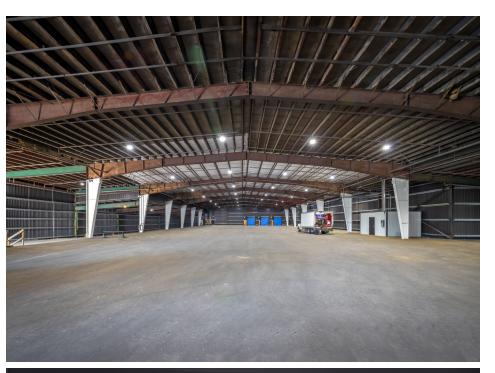

## PROPERTY HIGHLIGHTS

Located in the coveted Bridgeview Industrial area, 7.5 Acre site offers 40,335 SF building with heavy power and access yard storage.

| Total Area:             | 40,335 SF                      |                                |
|-------------------------|--------------------------------|--------------------------------|
| Office:                 | Turnkey                        |                                |
| Warehouse:              | 40,335 SF                      |                                |
| Yard Storage:           | 3 Acres                        |                                |
| Clear Height:           | 19' - 24'                      |                                |
| Loading:                | 3 Dock, 2 Oversized Grade Door |                                |
| Parking:                | Ample Parking                  |                                |
| Sprinklers:             | Fully Sprinklered              |                                |
| Power:                  | 480 Volts, 400 Amps, 3-Phase   |                                |
| Annual Basic Rent:      | Building:                      | \$19.50 PSF <b>\$18.00 PSF</b> |
|                         | Yard:                          | \$3.00 PSF                     |
| Additional Rent (2024): | Building:                      | \$2.23 PSF (est.)              |
|                         | Yard:                          | \$1.02 PSF (est.)              |
| Availability:           | Immediate                      |                                |