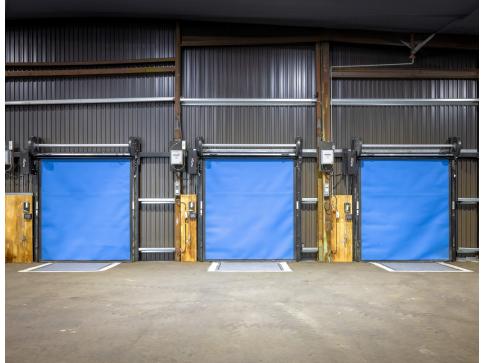

## PROPERTY HIGHLIGHTS

Located in the coveted Bridgeview Industrial area, 7.5 Acre site offers 40,335 SF building with heavy power and access yard storage.

| Total Area:             | 40,335 SF                      |                                |
|-------------------------|--------------------------------|--------------------------------|
| Office:                 | Turnkey                        |                                |
| Warehouse:              | 40,335 SF                      |                                |
| Yard Storage:           | 3 Acres                        |                                |
| Clear Height:           | 19' - 24'                      |                                |
| Loading:                | 3 Dock, 2 Oversized Grade Door |                                |
| Parking:                | Ample Parking                  |                                |
| Sprinklers:             | Fully Sprinklered              |                                |
| Power:                  | 480 Volts, 400 Amps, 3-Phase   |                                |
| Annual Basic Rent:      | Building:                      | \$19.50 PSF <b>\$18.00 PSF</b> |
|                         | Yard:                          | \$3.00 PSF                     |
| Additional Rent (2024): | Building:                      | \$2.23 PSF (est.)              |
|                         | Yard:                          | \$1.02 PSF (est.)              |
| Availability:           | Immediate                      |                                |