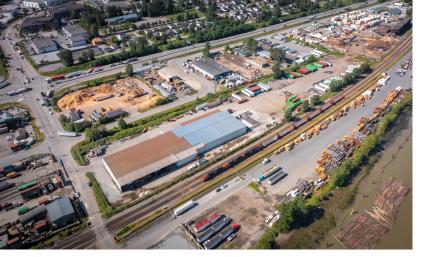

# 40,335 SF OF INDUSTRIAL SPACE

## 11675 130TH STREET

**SURREY** 

ECONOMICAL DISTRIBUTION/MANUFACTURING SPACE WITH HEAVY POWER AND 3 ACRES OF DEDICATED YARD STORAGE

## PROPERTY HIGHLIGHTS

Located in the coveted Bridgeview Industrial area, 7.5 Acre site offers 40,335 SF building with heavy power and access yard storage.

| Total Area:             | 40,335 SF                      |                                |
|-------------------------|--------------------------------|--------------------------------|
| Office:                 | Turnkey                        |                                |
| Warehouse:              | 40,335 SF                      |                                |
| Yard Storage:           | 3 Acres                        |                                |
| Clear Height:           | 19' - 24'                      |                                |
| Loading:                | 3 Dock, 2 Oversized Grade Door |                                |
| Parking:                | Ample Parking                  |                                |
| Sprinklers:             | Fully Sprinklered              |                                |
| Power:                  | 480 Volts, 400 Amps, 3-Phase   |                                |
| Annual Basic Rent:      | Building:                      | \$19.50 PSF <b>\$18.00 PSF</b> |
|                         | Yard:                          | \$3.00 PSF                     |
| Additional Rent (2024): | Building:                      | \$2.23 PSF (est.)              |
|                         | Yard:                          | \$1.02 PSF (est.)              |
| Availability:           | Immediate                      |                                |