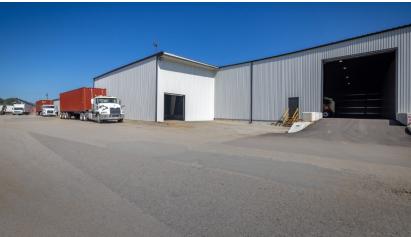

## PROPERTY HIGHLIGHTS

Located in the coveted Bridgeview Industrial area, 7.5 Acre site offers 40,335 SF building with heavy power and access yard storage.

| Total Area:             | 40,335 SF                      |                                |
|-------------------------|--------------------------------|--------------------------------|
| Office:                 | Turnkey                        |                                |
| Warehouse:              | 40,335 SF                      |                                |
| Yard Storage:           | 3 Acres                        |                                |
| Clear Height:           | 19' - 24'                      |                                |
| Loading:                | 3 Dock, 2 Oversized Grade Door |                                |
| Parking:                | Ample Parking                  |                                |
| Sprinklers:             | Fully Sprinklered              |                                |
| Power:                  | 480 Volts, 400 Amps, 3-Phase   |                                |
| Annual Basic Rent:      | Building:                      | \$19.50 PSF <b>\$18.00 PSF</b> |
|                         | Yard:                          | \$3.00 PSF                     |
| Additional Rent (2024): | Building:                      | \$2.23 PSF (est.)              |
|                         | Yard:                          | \$1.02 PSF (est.)              |
| Availability:           | Immediate                      |                                |