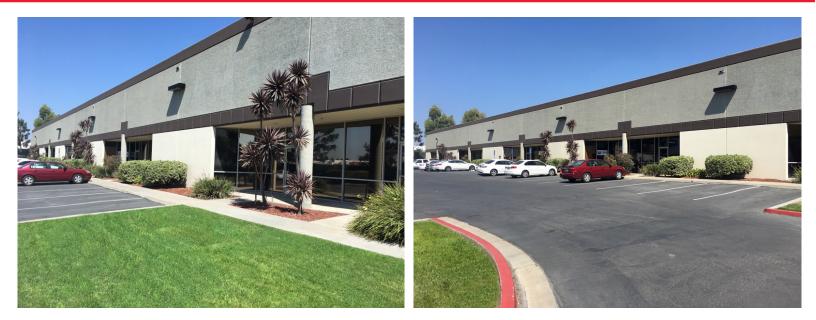

# Property Highlights:

Zoning: Otay Mesa Development District, Free Enterprise Zone and Foreign Trade Zone

Parking: 1.21/1,000

Ceiling Height: 23' (average)

Door Sizes: Dock and Grade-Level Loading

Availability: Turn-Key Suites Ready for Immediate Occupancy / Divisible to 8,100 SF