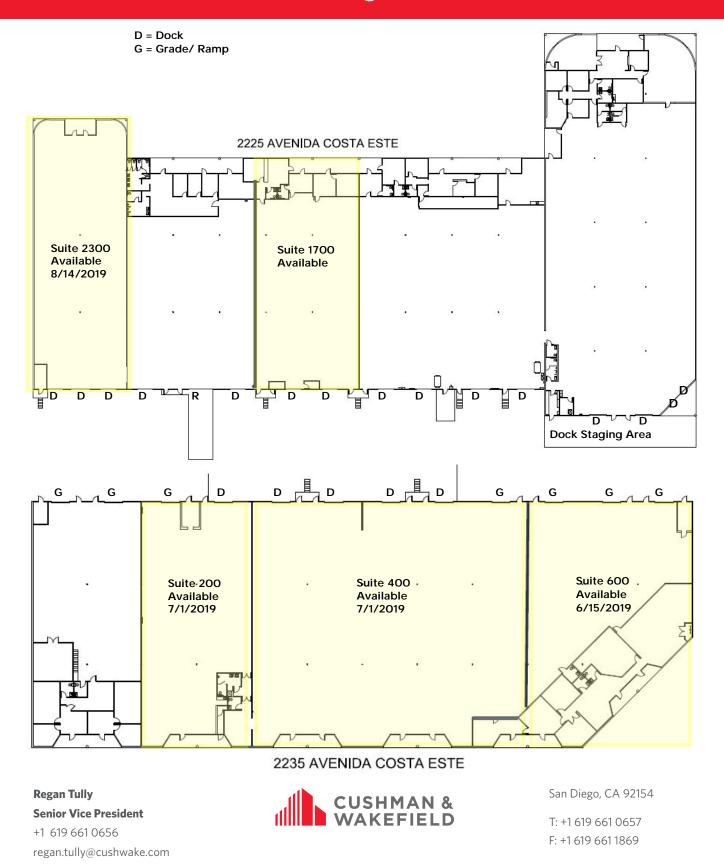

#### AVAILABLE SPACE AS OF MAY 2019

| 2225 Avenida Costa Este |             |                     |                      |                |               |                 |                 |  |  |  |
|-------------------------|-------------|---------------------|----------------------|----------------|---------------|-----------------|-----------------|--|--|--|
| SUITE                   | STATUS      | APPROX.<br>TOTAL SF | APPROX.<br>OFFICE SF | GRADE<br>RAMPS | DOCK<br>DOORS | CLEAR<br>HEIGHT | RATE<br>PSF NNN |  |  |  |
| 1000/1200/1600          | Leased      | 40,195              | 5,706                | 1              | 7             | 23'             | Х               |  |  |  |
| 1800                    | Leased      | 12,181              | 1,800                | 0              | 2             | 23'             | Х               |  |  |  |
| 1700                    | Available   | 10,433              | 1,800                | 0              | 2             | 23'             | \$0.75          |  |  |  |
| 2300                    | Avail. 8/14 | 10,540              | Shell                | 0              | 3             | 23′             | \$0.70          |  |  |  |

| 2235 Avenida Costa Este |             |          |                |       |       |        |         |  |  |  |
|-------------------------|-------------|----------|----------------|-------|-------|--------|---------|--|--|--|
| SUITE                   | STATUS      | APPROX.  | APPROX. OFFICE | GRADE | DOCK  | CLEAR  | RATE    |  |  |  |
|                         |             | TOTAL SF | SF             | RAMPS | DOORS | HEIGHT | PSF NNN |  |  |  |
| 100                     | Leased      | 8,100    | 1,750          | 2     | 0     | 23'    | Х       |  |  |  |
| 200                     | Avail. 7/1  | 8,076    | 748            | 1     | 1     | 23'    | \$0.75  |  |  |  |
| 400                     | Avail. 7/1  | 20,000   | Shell**        | 1     | 4     | 23'    | \$0.75  |  |  |  |
| 600                     | Avail. 6/15 | 10,396   | 4,284          | 4     | 0     | 23′    | \$0.75  |  |  |  |