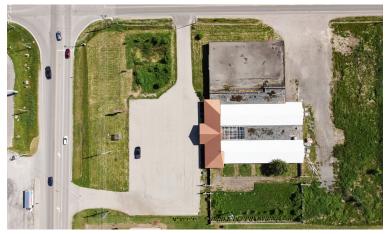

## **ABOUT THE PROPERTY**

Prime commercial/retail/office building for lease directly at the corner of Centre Road and Second Street in Strathroy

| UNIT | APPROX. SQUARE FEET | ASKING RENT     |
|------|---------------------|-----------------|
| А    | 9,470 SF            | \$16.00 PSF Net |
| В    | 1,941 SF            | \$16.00 PSF Net |
| С    | 7,959 SF            | \$16.00 PSF Net |
| D    | 5,254 SF            | \$14.00 PSF Net |
| A-D  | 24,624 SF           | \$14.00 PSF Net |
| A-C  | 19,370 SF           | \$14.00 PSF Net |
| RW   | 11,413 SF           | \$6.00 PSF Net  |

- Zoning CC: Permits a wide range of uses: office, retail, warehouse, wholesale, building supply, home/auto supply store, public storage and more
- Parking: Plenty available on-site
- Dock/Grade loading

- Excellent signage available to the street
- Prime corner location
- High traffic location
- Landlord willing to build to suit for qualified tenants
- Gateway to Strathroy, just seconds off Hwy 402

TYLER DESJARDINE