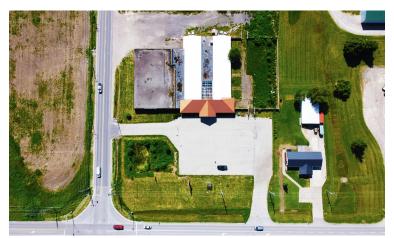

## **ABOUT THE PROPERTY**

Prime commercial/retail/office building for lease directly at the corner of Centre Road and Second Street in Strathroy

| UNIT | APPROX. SQUARE FEET | ASKING RENT     |
|------|---------------------|-----------------|
| А    | 9,470 SF            | \$16.00 PSF Net |
| В    | 1,941 SF            | \$16.00 PSF Net |
| С    | 7,959 SF            | \$16.00 PSF Net |
| D    | 5,254 SF            | \$14.00 PSF Net |
| A-D  | 24,624 SF           | \$14.00 PSF Net |
| A-C  | 19,370 SF           | \$14.00 PSF Net |
| RW   | 11,413 SF           | \$6.00 PSF Net  |

- Zoning CC: Permits a wide range of uses: office, retail, warehouse, wholesale, building supply, home/auto supply store, public storage and more
- Parking: Plenty available on-site
- Dock/Grade loading

- Excellent signage available to the street
- Prime corner location
- High traffic location
- Landlord willing to build to suit for qualified tenants
- Gateway to Strathroy, just seconds off Hwy 402

TYLER DESJARDINE