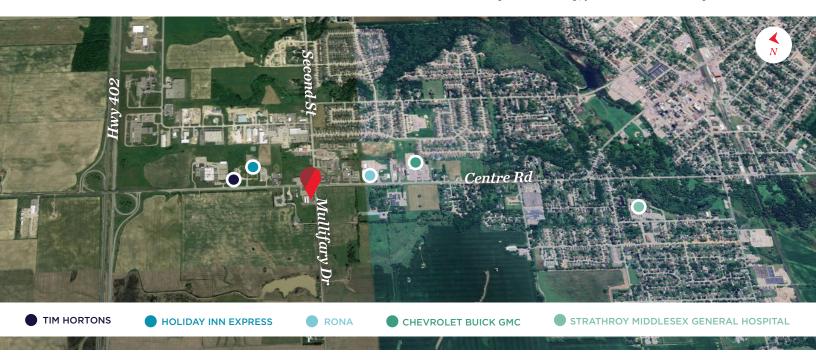

- Excellent signage available to the street
- Prime corner location
- High traffic location
- Landlord willing to build to suit for qualified tenants
- Gateway to Strathroy, just seconds off Hwy 402

TYLER DESJARDINE