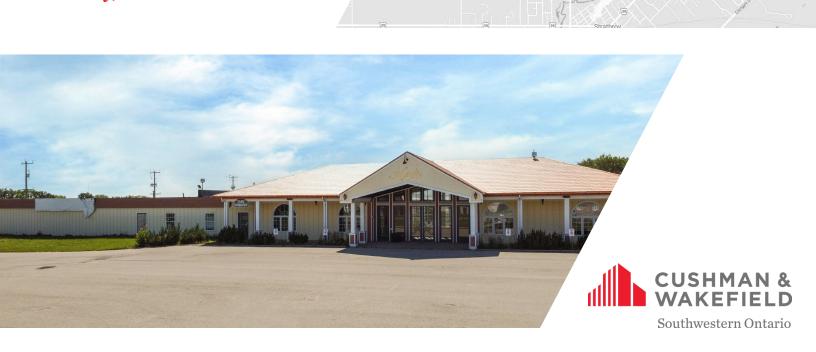

## ESCENTRE ROAD

Strathroy, ON N7G 3H6

## **ABOUT THE PROPERTY**

Prime commercial/retail/office building for lease directly at the corner of Centre Road and Second Street in Strathroy

| UNIT | APPROX. SQUARE FEET | ASKING RENT     |
|------|---------------------|-----------------|
| А    | 9,470 SF            | \$16.00 PSF Net |
| В    | 1,941 SF            | \$16.00 PSF Net |
| С    | 7,959 SF            | \$16.00 PSF Net |
| D    | 5,254 SF            | \$14.00 PSF Net |
| A-D  | 24,624 SF           | \$14.00 PSF Net |
| A-C  | 19,370 SF           | \$14.00 PSF Net |
| RW   | 11,413 SF           | \$6.00 PSF Net  |