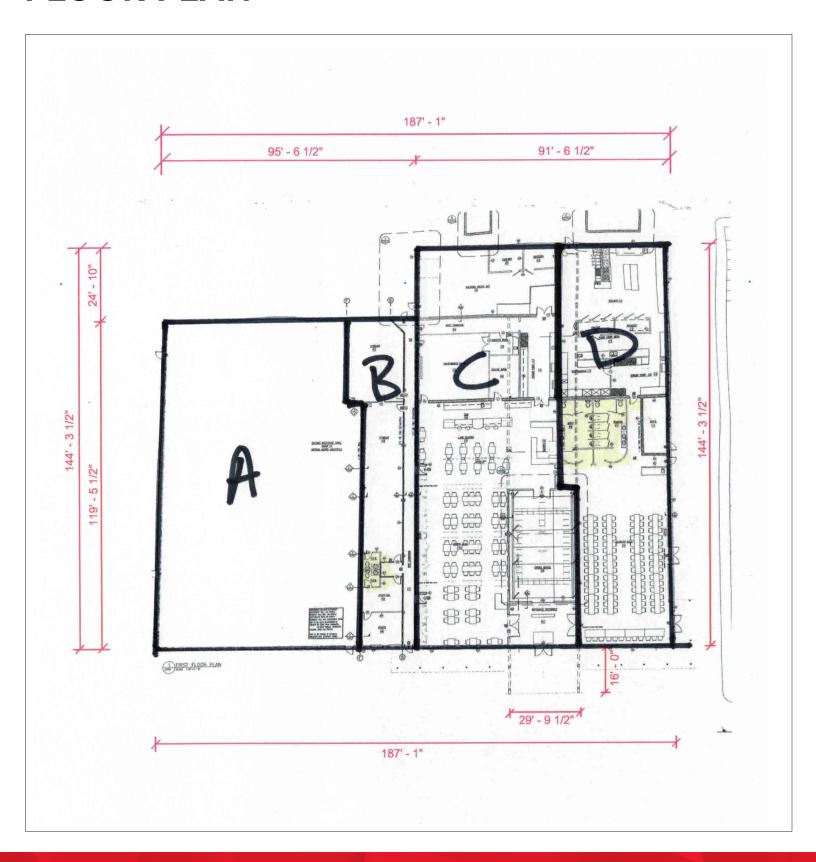

## **FLOOR PLAN**

**TYLER DESJARDINE** 

Sales Representative 519 438 5403

tyler.desjardine@cushwakeswo.com

CUSHMAN & WAKEFIELD SOUTHWESTERN ONTARIO 850 Medway Park Dr, Suite 201 London, Ontario N6G 5C6 www.cushwakeswo.com

## **ABOUT THE PROPERTY**

Prime commercial/retail/office building for lease directly at the corner of Centre Road and Second Street in Strathroy

| UNIT | APPROX. SQUARE FEET | ASKING RENT     |
|------|---------------------|-----------------|
| А    | 9,470 SF            | \$16.00 PSF Net |
| В    | 1,941 SF            | \$16.00 PSF Net |
| С    | 7,959 SF            | \$16.00 PSF Net |
| D    | 5,254 SF            | \$14.00 PSF Net |
| A-D  | 24,624 SF           | \$14.00 PSF Net |
| A-C  | 19,370 SF           | \$14.00 PSF Net |
| RW   | 11,413 SF           | \$6.00 PSF Net  |