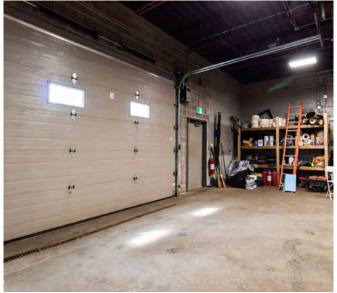

#### 500 Caledonia Road, Moncton NB

- Rare 12,254 sf single-tenant steel framed industrial building with a large fenced-in yard
- +/- 15.8 acre lot
- 8 grade doors
- 800 amp600 v 3 phase power
- In-floor heating (geothermal heat)
- This property features wide open manufacturing space, main and second floor office space, washrooms, staff room facilities and much more