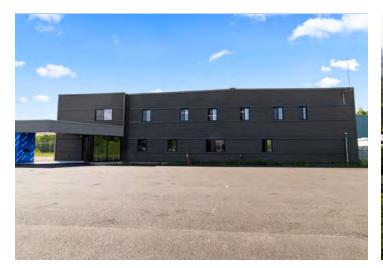

#### 275 Baig Boulevard, Moncton NB

- 6,120 sf industrial building with a partially fenced 1 acre yard with paved parking
- Built circa 1975 with an addition in 2000
- 3 grade level loading doors and an exterior dock loading ramp