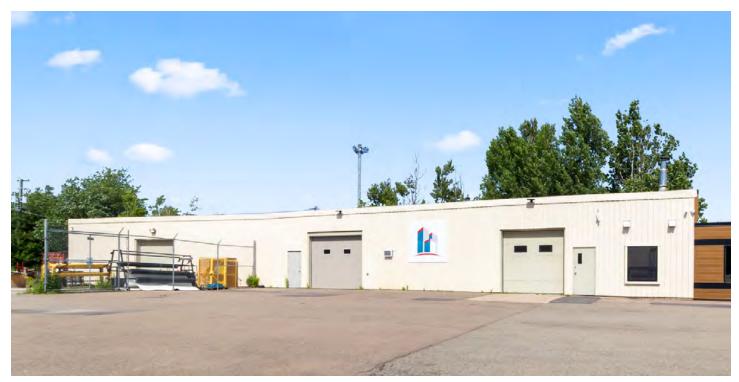

#### 500 Caledonia Road, Moncton NB

- Rare 12,254 sf single-tenant steel framed industrial building with a large fenced-in yard
- +/- 15.8 acre lot
- 8 grade doors
- 800 amp600 v 3 phase power
- In-floor heating (geothermal heat)
- This property features wide open manufacturing space, main and second floor office space, washrooms, staff room facilities and much more