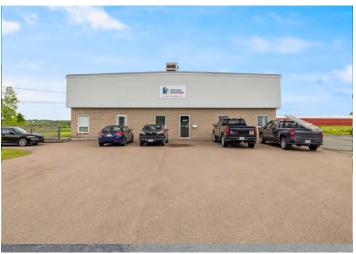

#### PID # 00471649

39 Hatheway Cr, Saint John NB

- 12,254 sf Industrial property
- Partially fenced 2.3 acre lot
- · Paved on-site parking

#### PID # 60017621

135 Pepin Road, Fredericton NB

- 8,400 sf industrial building with two storage structures
- · Partially fenced yard with ample parking
- 2.72 acre lot
- Paved on-site parking