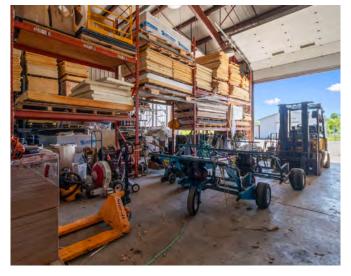

#### 500 Caledonia Road, Moncton NB

- Rare 12,254 sf single-tenant steel framed industrial building with a large fenced-in yard
- +/- 15.8 acre lot
- 8 grade doors
- 800 amp600 v 3 phase power
- In-floor heating (geothermal heat)
- This property features wide open manufacturing space, main and second floor office space, washrooms, staff room facilities and much more