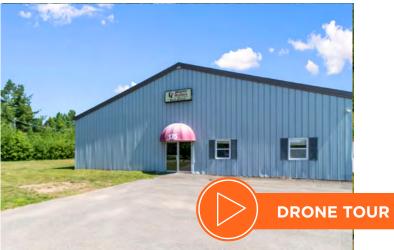

#### 500 Caledonia Road, Moncton NB

- Rare 12,254 sf single-tenant steel framed industrial building with a large fenced-in yard
- +/- 15.8 acre lot
- 8 grade doors
- 800 amp600 v 3 phase power
- In-floor heating (geothermal heat)
- This property features wide open manufacturing space, main and second floor office space, washrooms, staff room facilities and much more