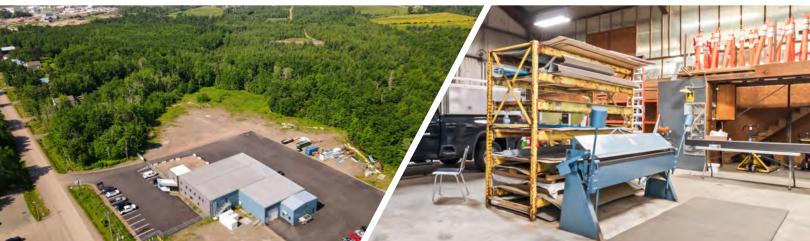

#### PID # 01024587

#### 500 Caledonia Road, Moncton NB

- Rare 12,254 sf single-tenant steel framed industrial building with a large fenced-in yard
- +/- 15.8 acre lot
- 8 grade doors
- 800 amp600 v 3 phase power
- In-floor heating (geothermal heat)
- This property features wide open manufacturing space, main and second floor office space, washrooms, staff room facilities and much more