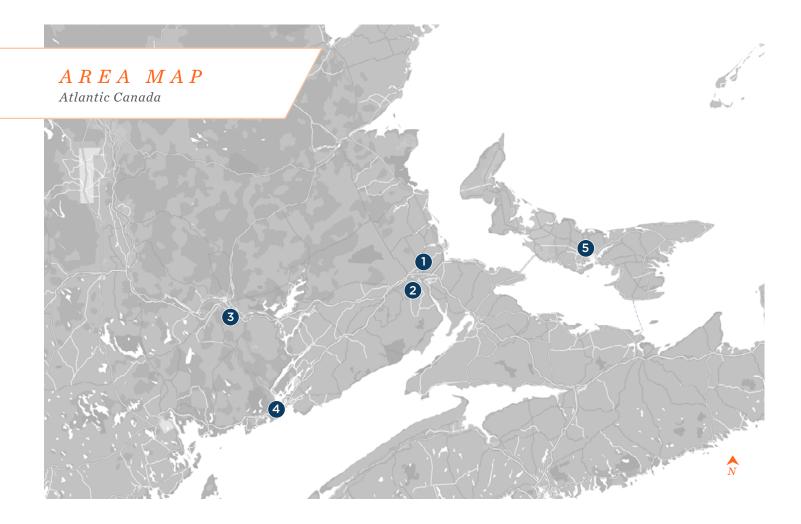

#### ABOUT THE AREA

These properties are strategically located in the thriving cities of Moncton, Fredericton, and Saint John in New Brunswick, as well as in the charming area of Winsloe in Prince Edward Island.

Furthermore, each property is conveniently situated less than 2km from the local thoroughfare, ensuring seamless access to major highways and roads, making commuting and transportation hasslefree. Moreover, to cater to the convenience of tenants and clients, each property offers ample on-site parking, enhancing accessibility and comfort for all visitors.

#### PROPERTIES

- 1. 500 Caledonia Road, Moncton
- 2. 275 Baig Boulevard, Moncton
- 3. 135 Pepin Road, Fredericton
- 4. 39 Hatheway Cr. Saint John
- 5. 314 Winsloe Road, Winsloe