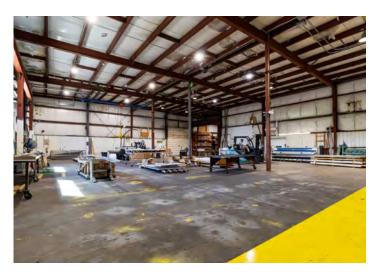

#### 500 Caledonia Road, Moncton NB

- Rare 12,254 sf single-tenant steel framed industrial building with a large fenced-in yard
- +/- 15.8 acre lot
- 8 grade doors
- 800 amp600 v 3 phase power
- In-floor heating (geothermal heat)
- This property features wide open manufacturing space, main and second floor office space, washrooms, staff room facilities and much more