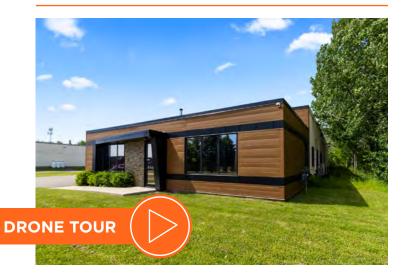

#### PID # 60017621

135 Pepin Road, Fredericton NB

- 8,400 sf industrial building with two storage structures
- · Partially fenced yard with ample parking
- 2.72 acre lot
- Paved on-site parking