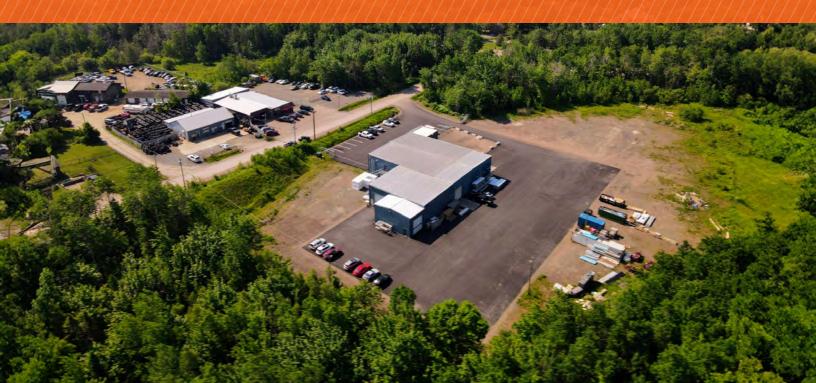

#### 500 Caledonia Road, Moncton NB

- Rare 12,254 sf single-tenant steel framed industrial building with a large fenced-in yard
- +/- 15.8 acre lot
- 8 grade doors
- 800 amp600 v 3 phase power
- In-floor heating (geothermal heat)
- This property features wide open manufacturing space, main and second floor office space, washrooms, staff room facilities and much more