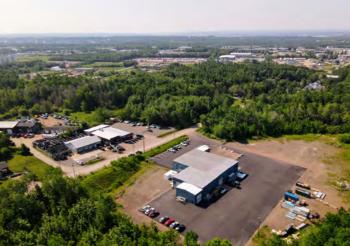

#### 500 Caledonia Road, Moncton NB

- Rare 12,254 sf single-tenant steel framed industrial building with a large fenced-in yard
- +/- 15.8 acre lot
- 8 grade doors
- 800 amp600 v 3 phase power
- In-floor heating (geothermal heat)
- This property features wide open manufacturing space, main and second floor office space, washrooms, staff room facilities and much more