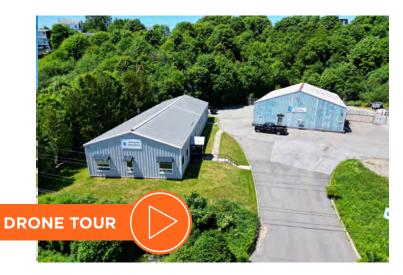

#### PID # 491944-000

314 Winsloe Rd, RTE 223 Winsloe PEI

- 5,280 sf industrial building with a residential structure on the property for additional income
- 2.44 acre lot
- Paved on-site parking