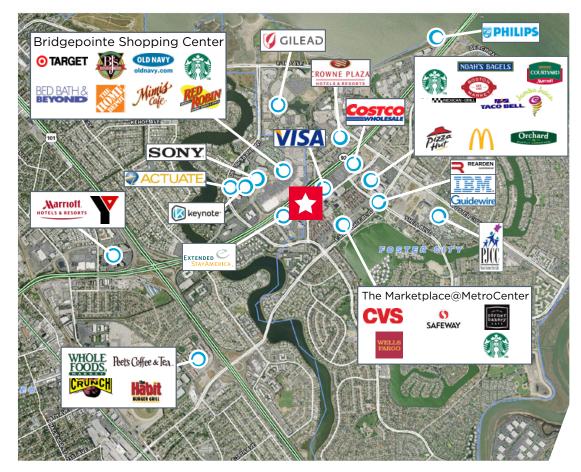

HOME

E / HIGHLIGHTS

/ AVAILABLE

RETAIL

Safeway at

menities

Sports Authority

CONTACT US

#### Amenities

| RESTAURANTS               |                              |  |  |
|---------------------------|------------------------------|--|--|
| ABC Seafood<br>Restaurant | Outback<br>Steakhouse        |  |  |
| Baja Fresh                | Armadillo Willy's            |  |  |
| Carl's Jr.                | BJ's Restaurant &<br>Brewery |  |  |
| Daphne's                  | The Carvery                  |  |  |
| Fish Market               | El Torito                    |  |  |
| Harry's Hofbrau           | Green Burrito                |  |  |
| McDonald's                | Jamba Juice                  |  |  |
| Noah's Bagels             | Mimi's Cafe                  |  |  |
| Corner Bakery             | Pasta Pomodoro               |  |  |
| Peet's Coffee             | Shiki                        |  |  |
| Red Robin                 | Taco Bell                    |  |  |
| Starbucks                 |                              |  |  |

| ENT  | ERT    | A I N | ME | NT |
|------|--------|-------|----|----|
| Mari | nors E | oin   | +  |    |

| Mariners Point | Ice Chalet |
|----------------|------------|
| Golf Links     | ice chalet |
|                |            |

| RETAIL                     | _              |
|----------------------------|----------------|
| Bed Bath &<br>Beyond       | Ethan Allen    |
| Home Depot                 | Longs Drugs    |
| Marshalls                  | Old Navy       |
| Orchard Supply<br>Hardware | Pier 1 Imports |

| Metro Center             | Sports Authority              |  |  |  |
|--------------------------|-------------------------------|--|--|--|
| Target                   | Whole Foods at<br>Bay Meadows |  |  |  |
|                          |                               |  |  |  |
| B A N K S                |                               |  |  |  |
| Wells Fargo<br>Bank      | Bank of America               |  |  |  |
|                          |                               |  |  |  |
| HOTELS                   |                               |  |  |  |
| Crowne Plaza             | Hilton                        |  |  |  |
| Courtyard by<br>Marriott | Hilton Gardens                |  |  |  |
| Homestead<br>Village     | Residence Inn                 |  |  |  |
| Marriott San<br>Mateo    |                               |  |  |  |
|                          |                               |  |  |  |
|                          |                               |  |  |  |
| 24 Hour Fitness          | Foster City<br>Athletic Club  |  |  |  |
|                          |                               |  |  |  |

Jewish

Community Center

Peninsula YMCA

SAMPLING OF THE SURROUNDING AMENITIES AND CORPORATE BUSINESSES