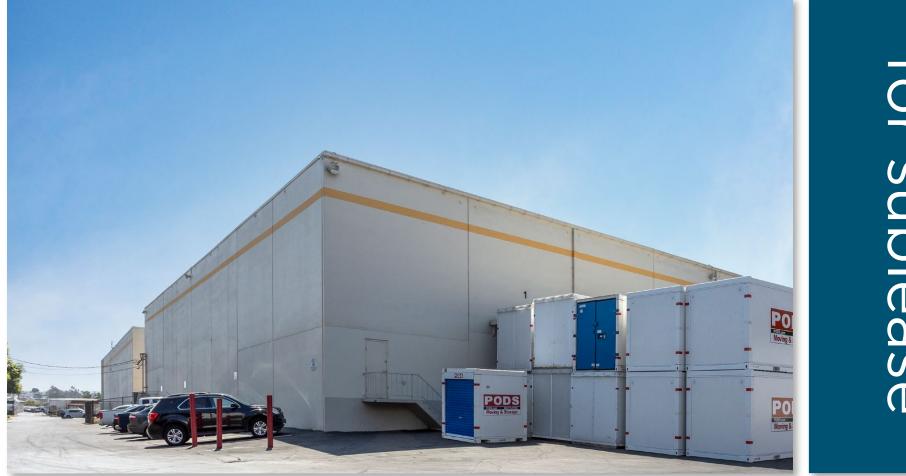

## 2402 MAIN STREET Chula Vista, California 91911 ±26,000 SF

**BRANT ABERG, SIOR** 858 546 5464 CA Lic. 01773573

TRENT SMITH 619 988 5340 CA Lic. 02189114

OCushman & Wakefield. All rights reserved. This information has been obtained from sources believed to be reliable but has not been verified. NO WARRANTY OR REPRESENTATION, EXPRESS OR IMPLIED, IS MADE AS TO THE CONDITION OF THE PROPERTY (OR PROPERTIES) SPECIAL LISTING CONDITIONS IMPOSED BY THE PROPERTY OWNER(S).

#### **Property Features:**

- ±26,000 SF warehouse
- Sublease through 10/31/27
- Reception, 2 private offices, restroom Asking Rate: \$1.10 PSF NNN
- 3 Dock high doors
  - ±28' Clear height