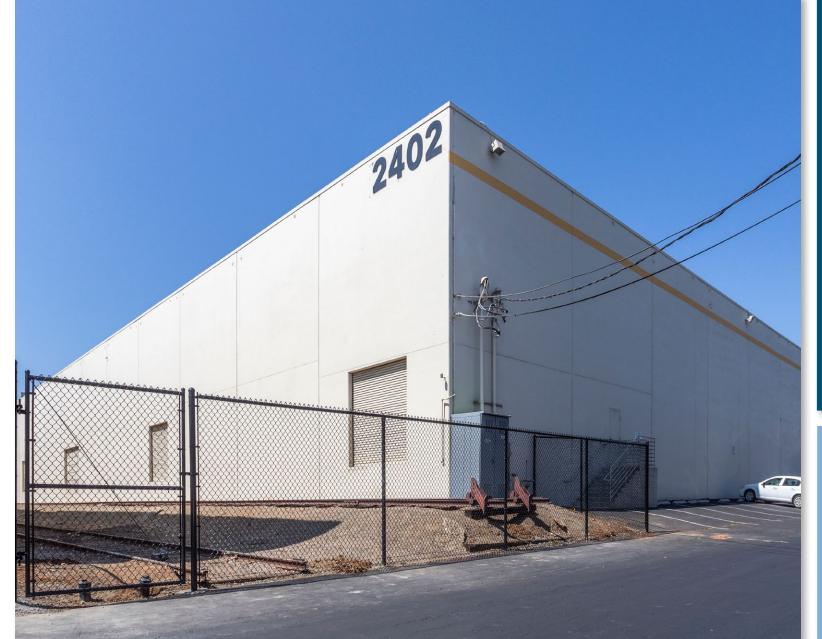

### 2402 MAIN STREET Chula Vista, California 91911 ±26,000 SF

BRANT ABERG, SIOR 858 546 5464 brant.aberg@cushwake.com CA Lic. 01773573

TRENT SMITH 619 988 5340 trent.smith@cushwake.com CA Lic. 02189114

#### **Property Features:**

- ±26,000 SF warehouse
- Sublease through 10/31/27
- Reception, 2 private offices, restroom Asking Rate: \$1.10 PSF NNN
- 3 Dock high doors
  - ±28' Clear height