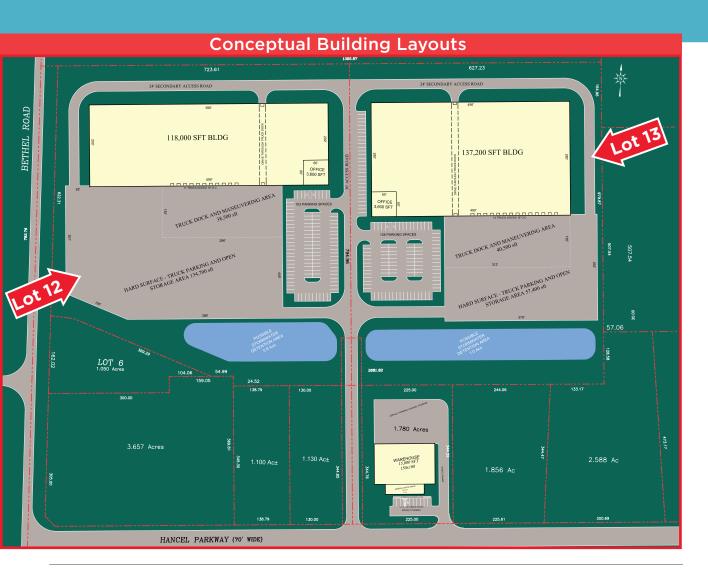

## **AVAILABLE LOTS**

LOT 12 12.711± Ac \$45,000/Ac

LOT 13 11.715± Ac \$45,000/Ac

## Flagstaff Business Park

Hancel Parkway, Mooresville, IN 46158 Build-to-Suit Opportunities