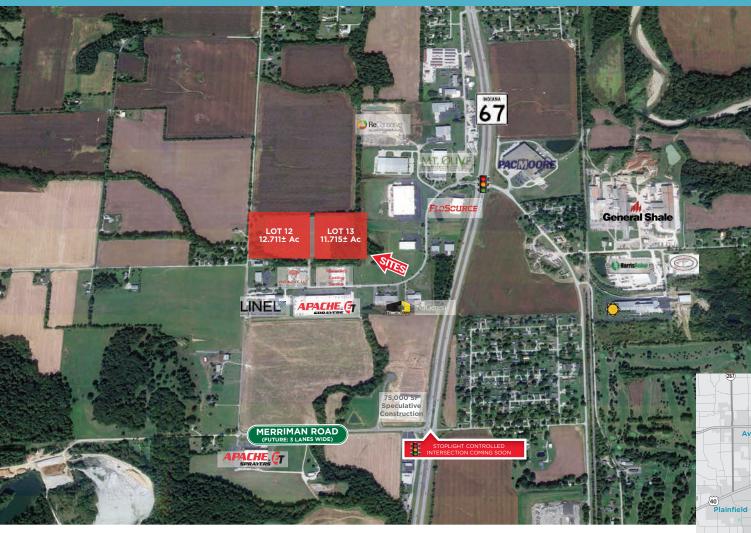

## **AVAILABLE LOTS**

LOT 12 12.711± Ac \$45,000/Ac

LOT 13 11.715± Ac \$45,000/Ac

### **Highlights**

- Owner will build-to-suit for lease or purchase.
- Zoned Planned Unit Development Industrial (PUDI) which provides an industrial "umbrella" zoning. Light and medium industrial uses are permitted.
- Included in an Economic Development District; qualifies for increased property tax abatement and Tax Increment Financing assistance.
- Immediate access to State Highway 67.
   Access to Interstate 70 is eleven miles north and access to Interstate 74 is 13 miles north.
- Indianapolis International Airport offers regularly scheduled passenger, freight and parcel service twelve miles north of the park.

#### **Location Location**

- Morgan County boasts a diverse manufacturing base ranging from Tier 1 automotive parts to food ingredients to pro sports apparel. Some notable tenants include: TOA (USA), PacMoore, NicePak Products, and Equipment Technologies just to name a few.
- With a labor force of approximately 310,000 workers within a 30 minute drive, this site offers ample labor pool opportunities
- The site offers excellent logistical advantages via the immediate access to 4-lane highway State Road 67.