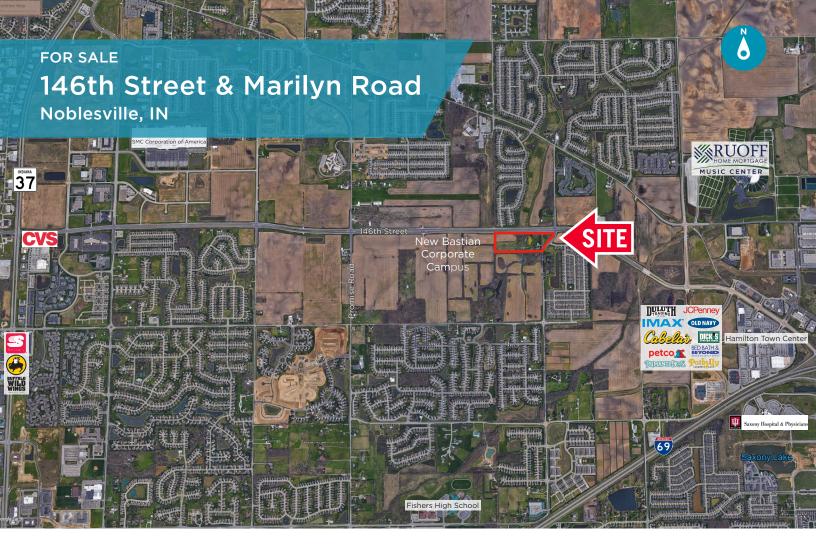

### **FOR SALE**

# 146th Street & Marilyn Road

Noblesville, IN

## **Property Highlights**

- ±18 acres
- Zoned Community and Office Flex in Noblesville Corporate Campus
- · Curb Cut on 146th Street
- Utilities to site
- Will divide
- Asking \$2,700,000