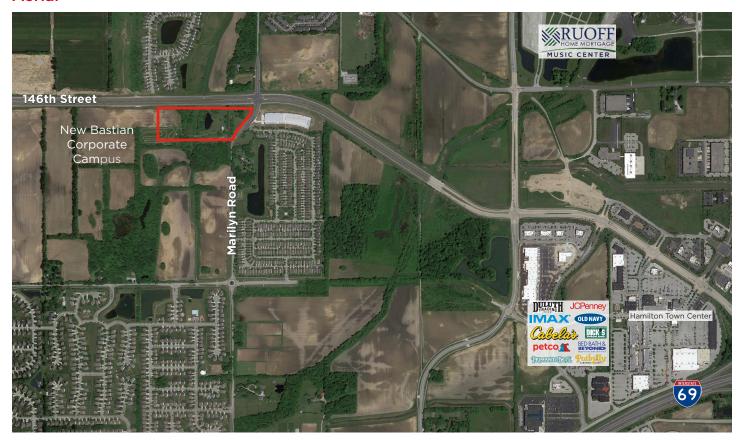

### **Aerial**

## **Property Highlights**

- ±18 acres
- Zoned Community and Office Flex in Noblesville Corporate Campus
- · Curb Cut on 146th Street
- Utilities to site
- Will divide
- Asking \$2,700,000