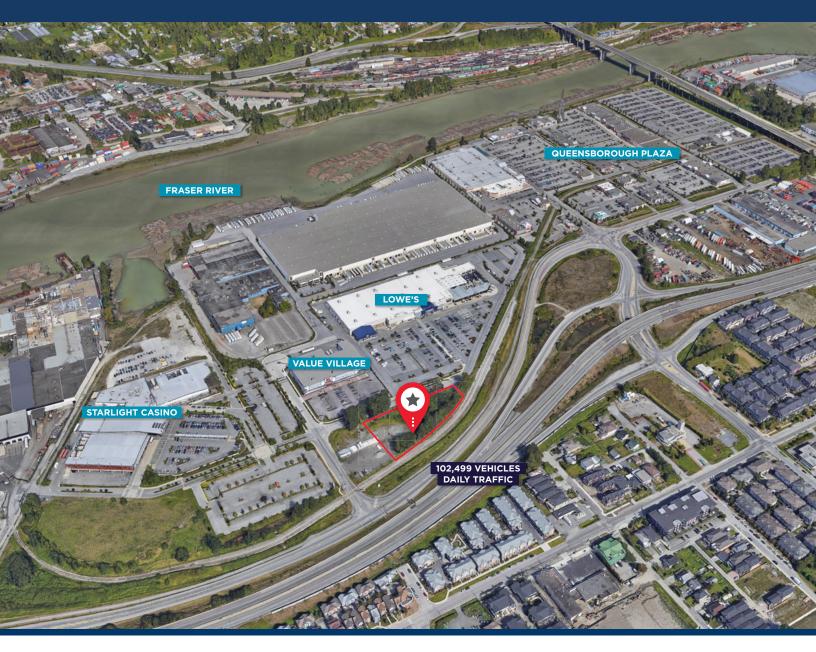

#### THE LOCATION

Ideally situated in the Queensborough area, this site is located across the streeet from the recently-sold Lowes site and is less than a minute away from the Queensborough Landing shopping complex. This location provides immediate access to all areas of the Lower Mainland via Highway 91A, the Alex Fraser Bridge, and the Queensborough Bridge.