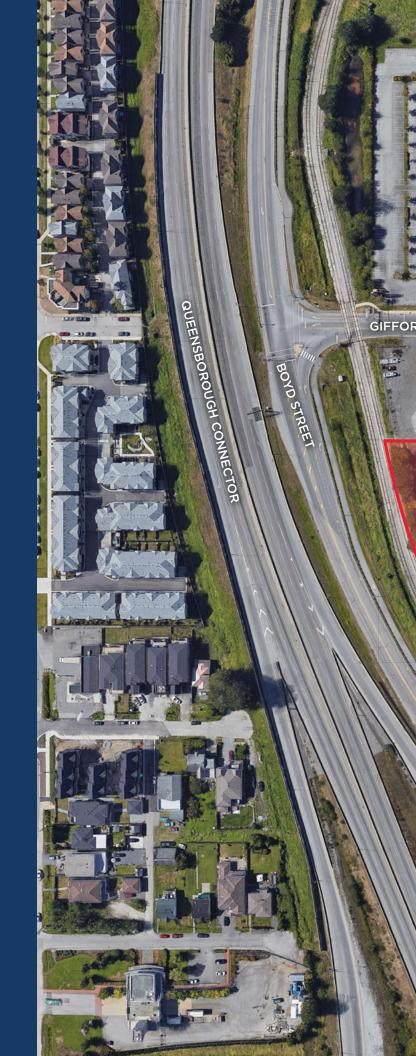

This Offering consists of a 1.184 acres total, fully serviced site in the Queensborough Landing area of New Westminster.

#### THE LOCATION

Ideally situated in the Queensborough area, this site is located across the streeet from the recently-sold Lowes site and is less than a minute away from the Queensborough Landing shopping complex. This location provides immediate access to all areas of the Lower Mainland via Highway 91A, the Alex Fraser Bridge, and the Queensborough Bridge.