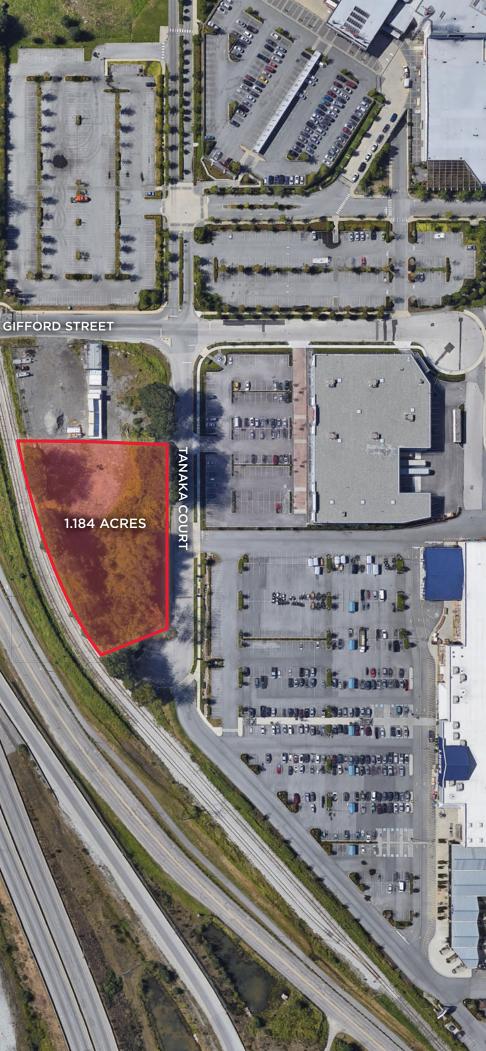

This Offering consists of a 1.184 acres total, fully serviced site in the Queensborough Landing area of New Westminster.

## SALIENT **DETAILS**

| Address              | 1084 Tanaka Court,<br>New Westminster                                                   |
|----------------------|-----------------------------------------------------------------------------------------|
| PID                  | 030-691-893                                                                             |
| Legal<br>Description | Lot A District Lots 757<br>and 758 Group 1<br>New Westminster District<br>Plan EPP88624 |
| Zoning               | CD-82                                                                                   |
| Site Area            | 1,184 acres (51,575 SF)                                                                 |
| Property Taxes       | \$72,033.80 (2023)                                                                      |
| Asking Price         | \$7,975,000                                                                             |