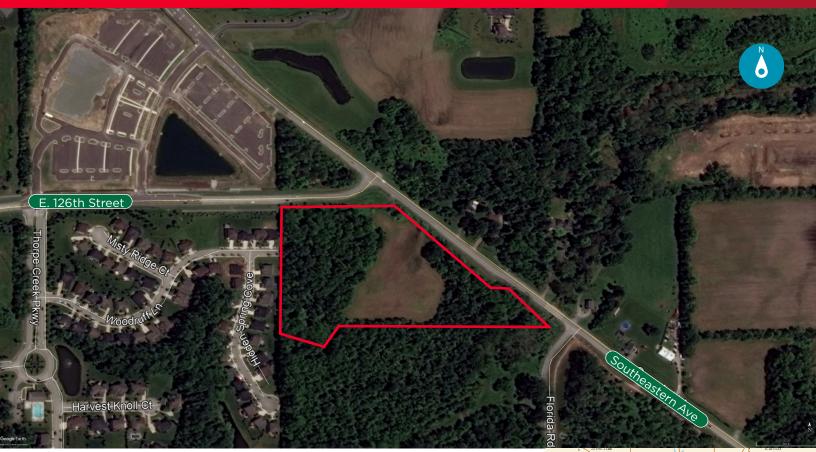

## Vacant Land in Fast-Growing Fishers

## **Property Highlights**

- ±13 acres
- Corner property with frontage on 126th Street and Greenfield Avenue (Southeastern Parkway)
- City utilities available
- Zoned R2
- Asking \$225,000 per acre