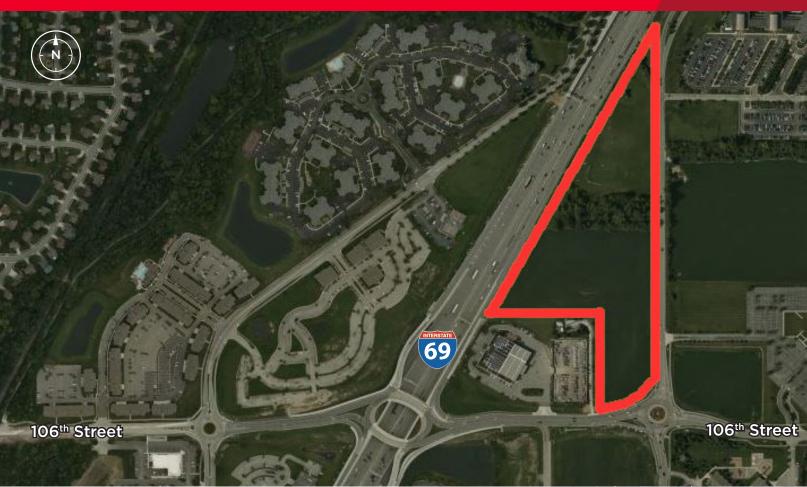

#### **Property Highlights**

- 21 acres located at I-69 & 106th Street
- Premier I-69 location
- 1,660+ lineal feet of I-69 frontage
- · Adjacent access to 106th & Lantern Road roundabout
- Fishers EN zoning allows office/medical/hotel/supports uses
- Utilities available on-site
- Ideal corporate campus/mixed-use site