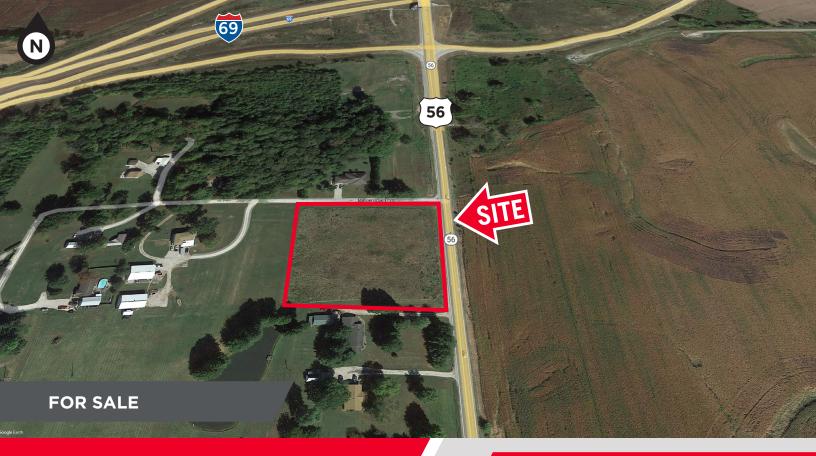

# ±3 ACRES

Shady Lane & SR 56 Petersburg, IN 47567

# **PROPERTY HIGHLIGHTS**

±3 Acre Lot

Zoned Commercial or Residential

**Near Petersburg Schools** 

Utilities Available

Quick & easy access to I-69

Asking Price: \$500,000