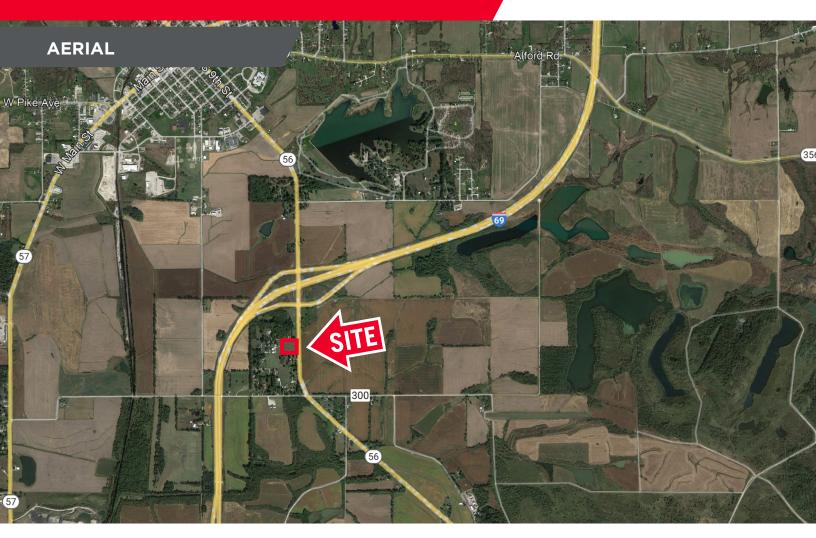

# ±3 ACRES

Shady Lane & SR 56, Petersburg, N 47567

## **Traffic Counts**

| I-69  | 8,031 AADT |
|-------|------------|
| SR 56 | 5,442 AADT |