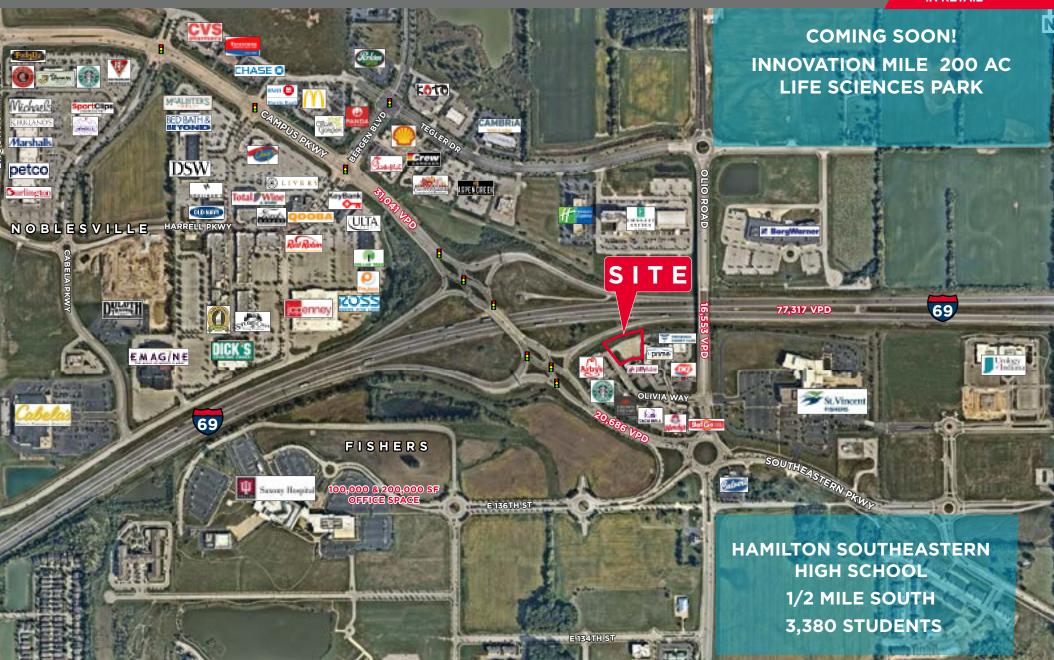

### 169 & SOUTHEASTERN PKWY (SR 238)

OLIVIA WAY / FISHERS, IN

For Sale, Lease or BTS / High-Profile I69 Interchange

#### **COMMENTS**

- Easy access from I69, Southeastern Pkwy and Olio Road
- Excellent visibility from I69
- Extremely high traffic counts of 77,317 VPD on I69
- Retail pad ready and zoned for commercial use
- Fishers is building a strong biotech manufacturing hub
- Located near Innovation Mile, a new 200-acre master planned district
- Fishers experiencing record economic development and growth

#### NEIGHBORHOOD DEMOGRAPHICS

|         | POPULATION | (\$)  MEDIAN  HOUSEHOLD INCOME | DAYTIME<br>POPULATION |
|---------|------------|--------------------------------|-----------------------|
| 1 Mile  | 4,190      | \$114,461                      | 4,057                 |
| 3 Miles | 41,726     | \$113,364                      | 17,112                |
| 5 Miles | 100,355    | \$116,842                      | 49,165                |