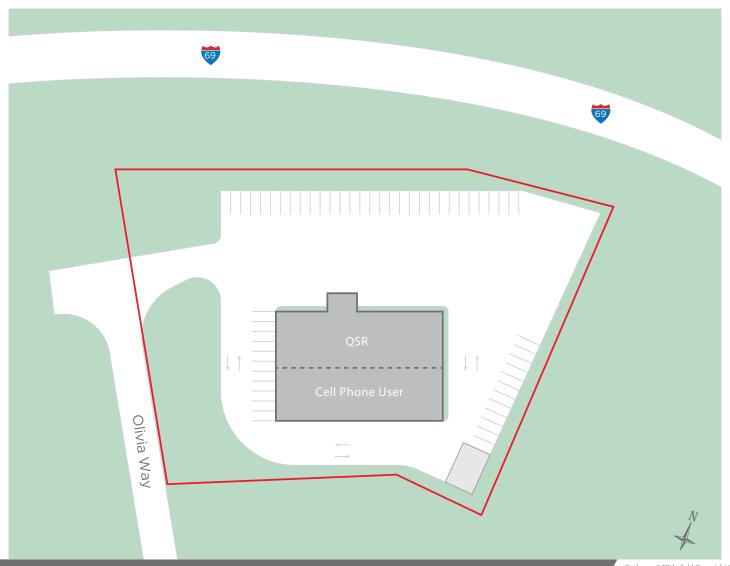

#### LOT SIZE

#### **COMMENTS**

- Easy access from I69, Southeastern Pkwy and Olio Road
- Excellent visibility from I69
- Extremely high traffic counts of 77,317 VPD on I69
- Retail pad ready and zoned for commercial use
- Fishers is building a strong biotech manufacturing hub
- Located near Innovation Mile, a new 200-acre master planned district
- Fishers experiencing record economic development and growth