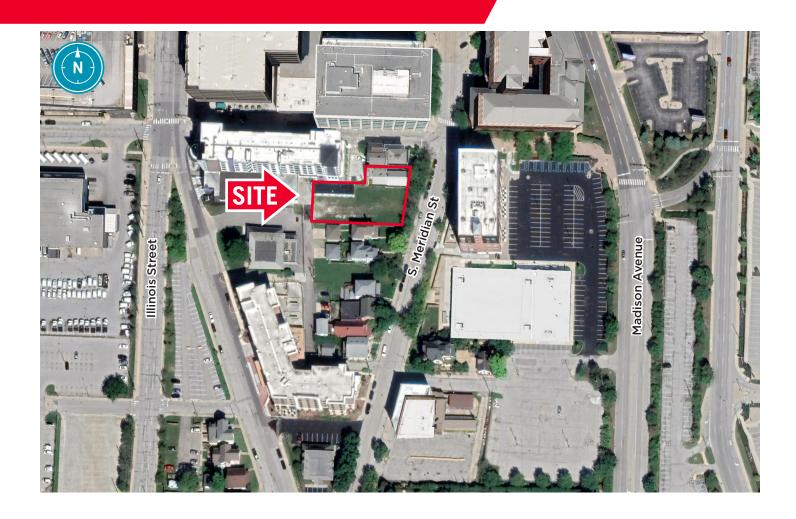

## **±0.35 ACRES**

606 - 614 S Meridian Street Indianapolis, IN 46225

### PROPERTY HIGHLIGHTS

Zoned CBD2

0.35 Acres

Utilities on-site

**Motivated Seller** 

**Asking Price \$1,000,000** 