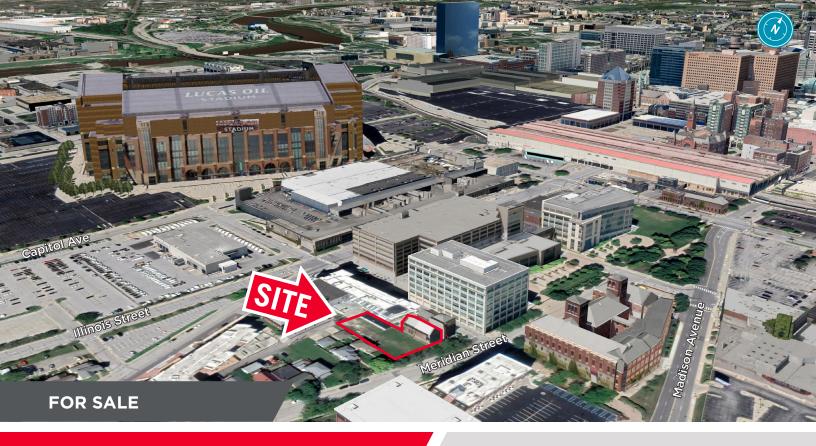

## **±0.35 ACRES**

606 - 614 S Meridian Street Indianapolis, IN 46225

### PROPERTY HIGHLIGHTS

Zoned CBD2

0.35 Acres

Utilities on-site

**Motivated Seller** 

**Asking Price \$1,000,000** 