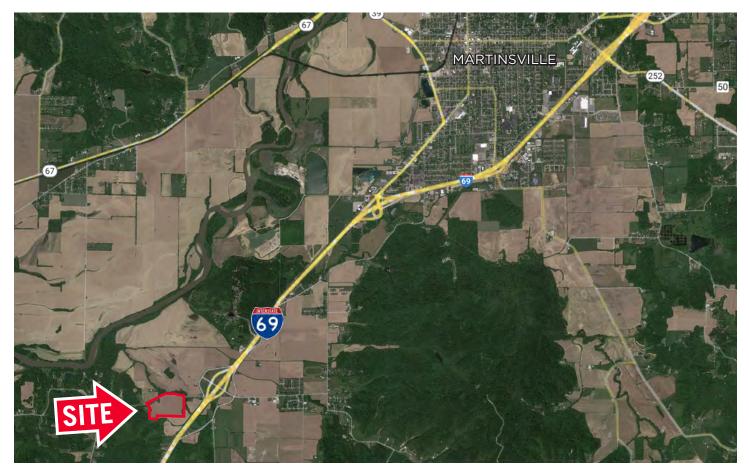

## I-69 & EXIT 134

Martinsville, IN 46151

## ±45.25 ACRES

### **Traffic Count**

I-69: 23,948 VPD