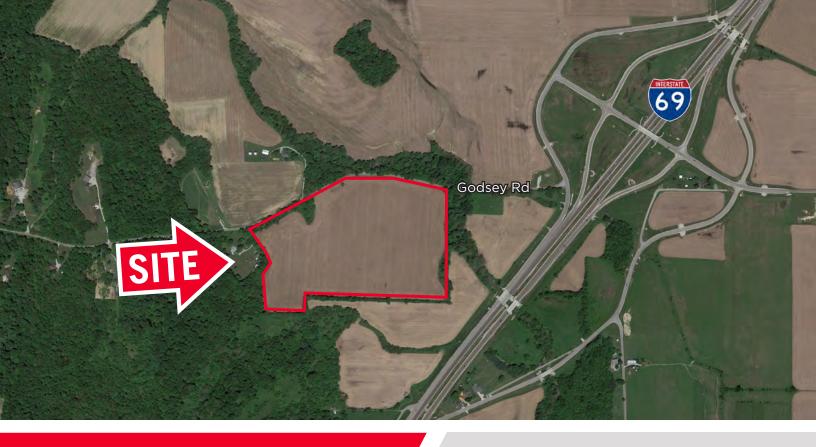

## I-69 & EXIT 134

Martinsville, IN 46151

±45.25 ACRES

## **PROPERTY HIGHLIGHTS**

±45.25 acres

Zoned Agriculture

Located at new full I-69 interchange

\$50,000/Acre

## ±45.25 ACRES