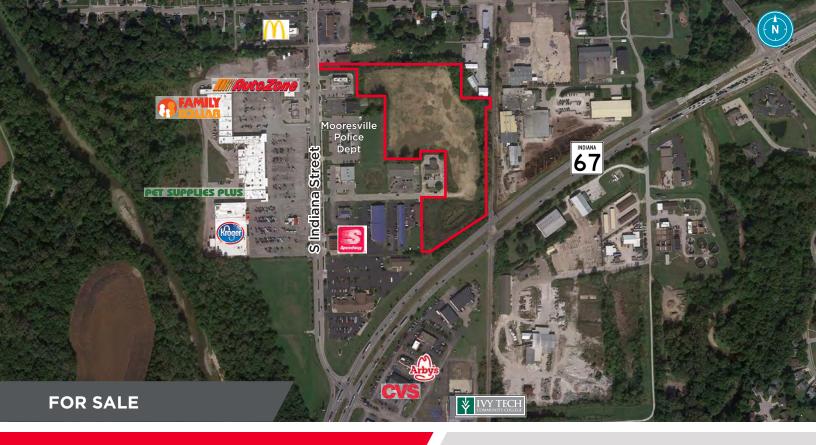

# ±11.82 ACRES

Indiana Street Mooresville, IN 46158

# **PROPERTY HIGHLIGHTS**

±11.82 Acres

Zoned R3

Utilities onsite

Mooresville Schools

Located Northwest of IN-67

Walking distance to to local restaurants and retail

Asking Price: \$850,000

### **Traffic Counts**

S. Indiana Street 11,302 AADT IN -67 20,735 AADT