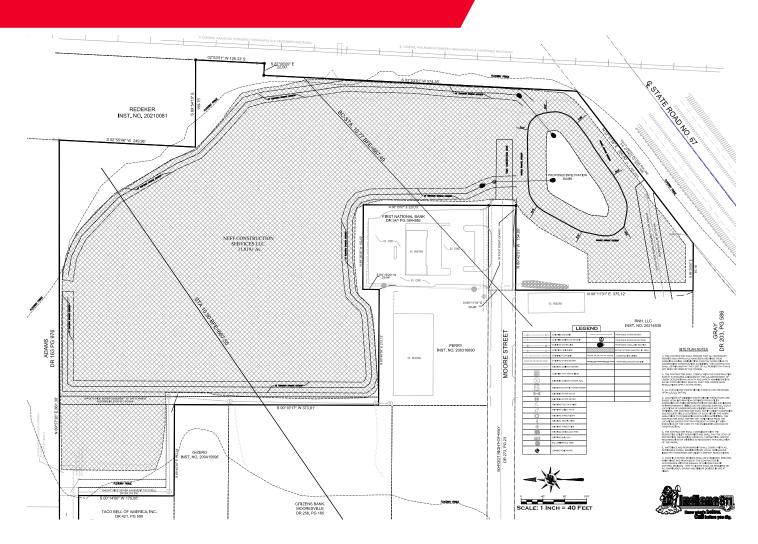

# ±11.82 ACRES

Indiana Street Mooresville, IN 46158

# **PROPERTY HIGHLIGHTS**

±11.82 Acres

Zoned R3

Utilities onsite

Mooresville Schools

Located Northwest of IN-67

Walking distance to to local restaurants and retail

Asking Price: \$850,000