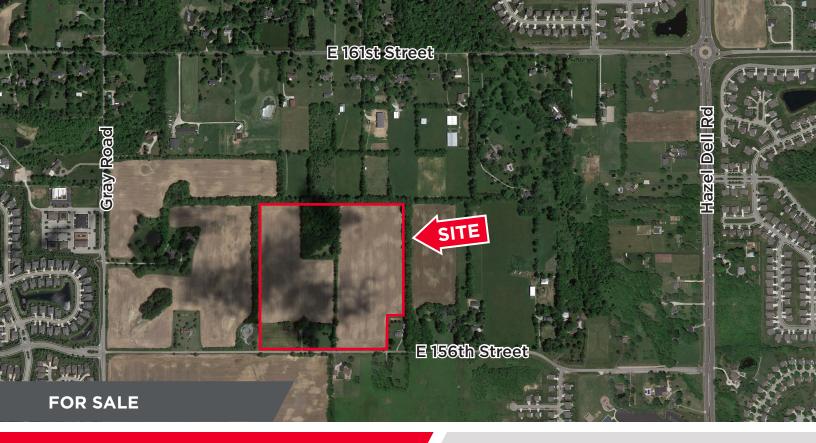

# ±39 ACRES

5132 E 156th Street Noblesville, IN 46062

# **PROPERTY HIGHLIGHTS**

±39 Acres

Zoned Single Family Residential

Utilities nearby

Desirable Noblesville Schools

Asking \$3,900,000

5132 E 156th Street Noblesville, IN 46062