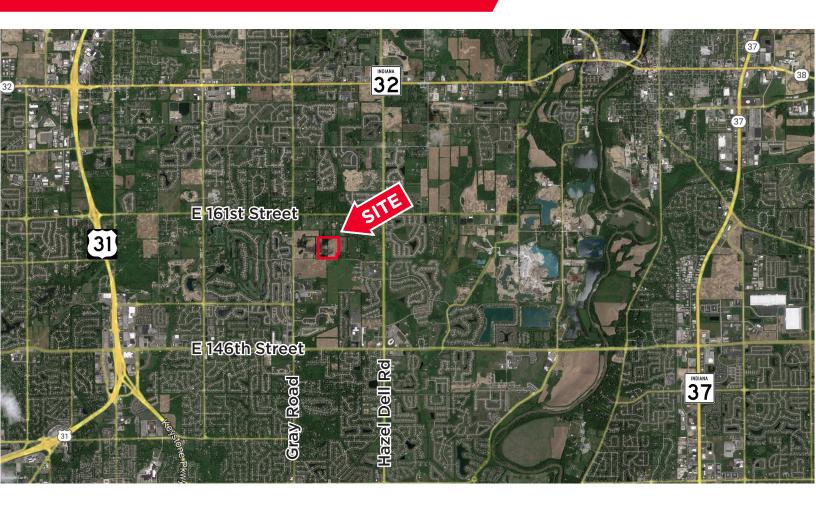

# ±39 ACRES

5132 E 156th Street Noblesville, IN 46062

5132 E 156th Street Noblesville, IN 46062

# **Traffic Counts**

161st Street 2,994 AADT Hazel Dell Rd 10,650 AADT