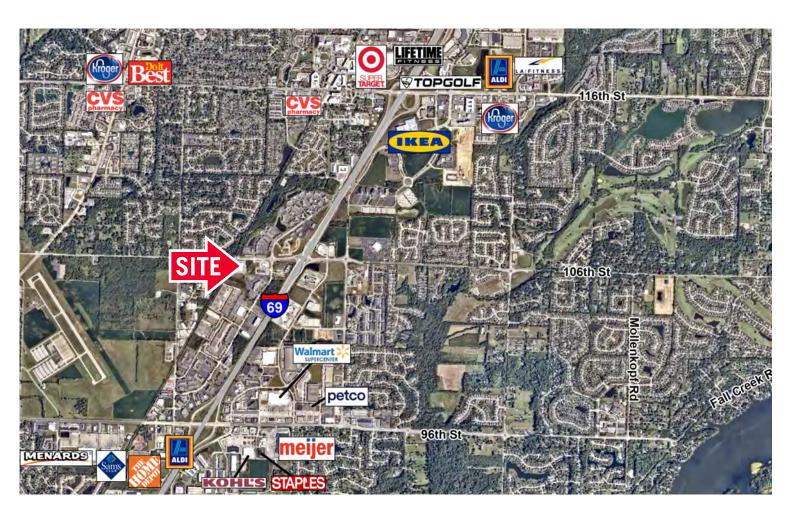

### **PROPERTY HIGHLIGHTS**

Located at the Intersection of 106th Street and Crosspoint Boulevard in Planned Business Park Concourse at Crosspoint

±2.87 Total Acres of Land

Potential Class A Office Site

Easy Access from I-465, I-69 and 96th Street

### **Demographics**

|                    | 1 Mile    | 3 Mile    | 5 Mile    |  |
|--------------------|-----------|-----------|-----------|--|
| Population         | 7,602     | 61,609    | 172,712   |  |
| AVG. HH Income     | \$112,248 | \$111,771 | \$126,086 |  |
| Daytime Population | 12,481    | 57,077    | 142,615   |  |