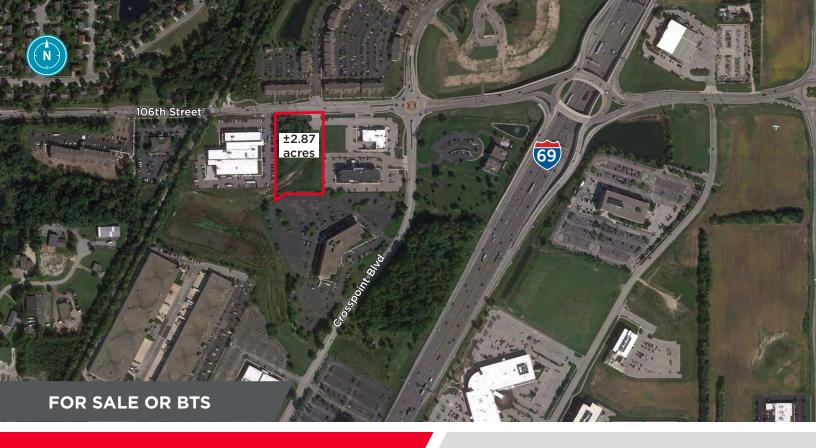

## ±2.87 Acres

Future Park Expansion

Land at Concourse at Crosspoint 106th & Crosspoint Blvd Fishers, IN 46256

### **PROPERTY HIGHLIGHTS**

Located at the Intersection of 106th Street and Crosspoint Boulevard in Planned Business Park Concourse at Crosspoint

±2.87 Total Acres of Land

Potential Class A Office Site

Easy Access from I-465, I-69 and 96th Street

### I-69

145,539 AADT 106th Street 6,706 AADT Crosspoint Blvd 2,548 AADT