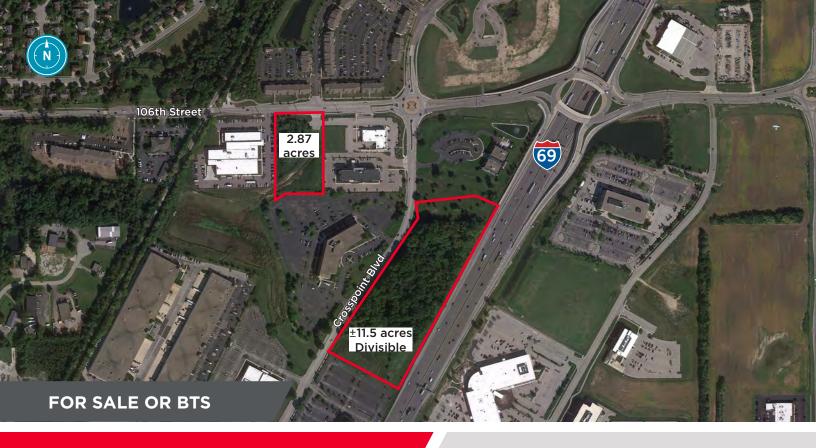

# ±14.37Acres

Future Park Expansion

Land at Concourse at Crosspoint 106th & Crosspoint Blvd Fishers, IN 46256

### PROPERTY HIGHLIGHTS

Located at the Intersection of 106th Street and Crosspoint Boulevard in Planned Business Park Concourse at Crosspoint

±14.37 Total Acres of Land (Divisible)

Extensive Highway Frontage on I-69

Potential Class A Office Site

Easy Access from I-465, I-69 and 96th Street

Planned Structured Parking

## ±14.37 Acres

Land at Concourse at Crosspoint 106th & Crosspoint Blvd Fishers, IN 46256