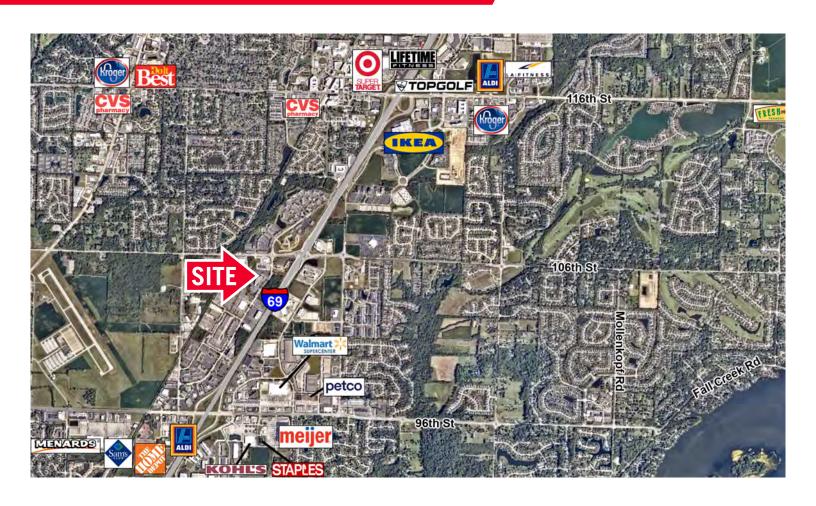

### PROPERTY HIGHLIGHTS

Located at the Intersection of 106th Street and Crosspoint Boulevard in Planned Business Park Concourse at Crosspoint

±14.37 Total Acres of Land (Divisible)

Extensive Highway Frontage on I-69

Potential Class A Office Site

Easy Access from I-465, I-69 and 96th Street

Planned Structured Parking