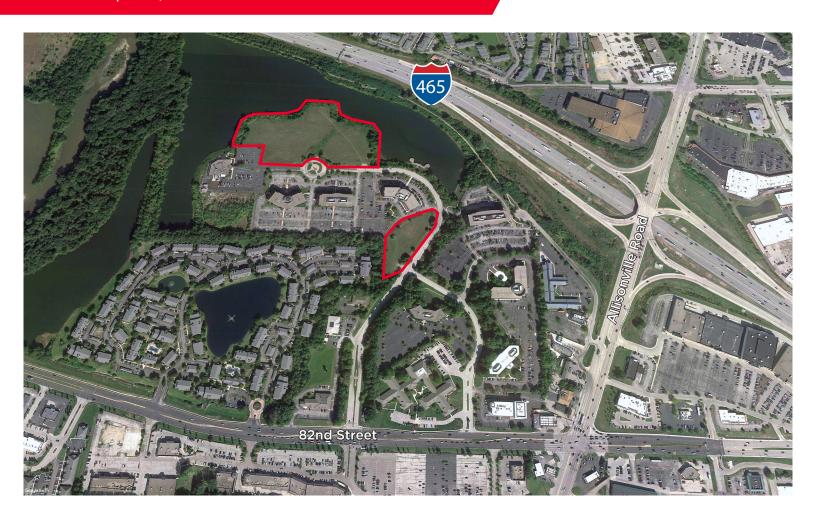

# 10.5 & 2.8 ACRES

Land at Allison Pointe 5110 E 82nd Street Indianapolis, IN 46250

## **PROPERTY HIGHLIGHTS**

10.5 & 2.8 Acre Land Parcels

Lakefront property with I-465 Visibility

Site drainage detention in place

Sewer and Water at site

Zoned C-3

Potential Multifamily or Hospitality Location