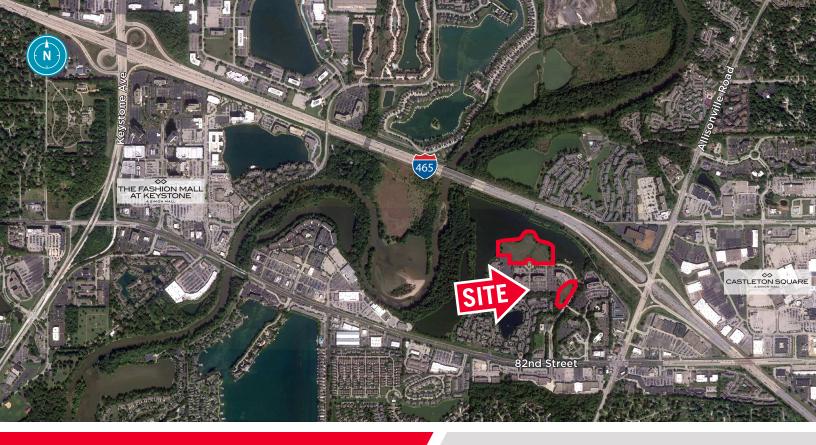

## 10.5 & 2.8 ACRES

Land at Allison Pointe 5110 E 82nd Street Indianapolis, IN 46250

## **PROPERTY HIGHLIGHTS**

10.5 & 2.8 Acre Land Parcels

Lakefront property with I-465 Visibility

Site drainage detention in place

Sewer and Water at site

Zoned C-3

Potential Multifamily or Hospitality Location