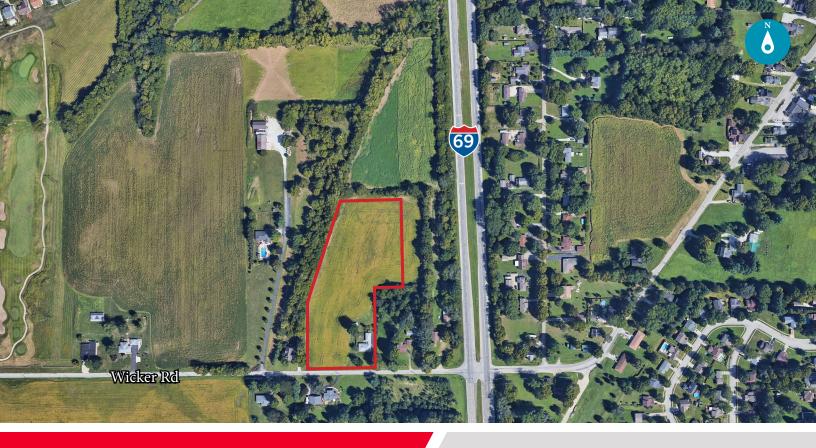

## WICKER ROAD

Indianapolis, IN 46217

±6.38 ACRES

## **PROPERTY HIGHLIGHTS**

+/- 6.38 Acres

Zoned DA

Utilities nearby

Located just off new Interstate 69

10 Miles to the Indianapolis City Center

13 miles from the Indianapolis International Airport

Perry Township Schools

## ±6.38 ACRES

### AERIAL