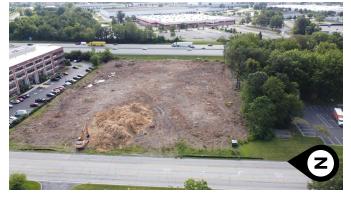

# For Sale ±3.21 acres

# O Crosspoint Blvd Indianapolis (Fishers), IN

## **Property Highlights**

- ±3.21 acres along Interstate 69
- · Site cleared and ready for development
- Mature area with nearby retail, housing, and infrastructure
- Current PUD zoning allows for many uses including: retail, office, distribution, and hotel
- 22 miles to Indianapolis City Center and 33 miles to Indianapolis International Airport
- Strategically located on Interstate 69 with easy access to 465
- 1/4 mile from the Fishers, Indiana 106th St. exit to IN-69
- Suburban and urban amenities at arm's length
- High growth area
- Click for drone footage