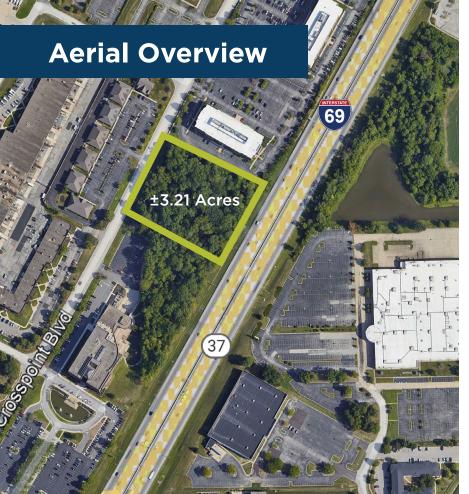

# For Sale ±3.21 acres

## **Property Highlights**

- ±3.21 acres along Interstate 69
- · Site cleared and ready for development
- Mature area with nearby retail, housing, and infrastructure
- Current PUD zoning allows for many uses including: retail, office, distribution, and hotel
- 22 miles to Indianapolis City Center and 33 miles to Indianapolis International Airport
- Strategically located on Interstate 69 with easy access to 465
- 1/4 mile from the Fishers, Indiana 106th St. exit to IN-69
- Suburban and urban amenities at arm's length
- High growth area
- Click for drone footage