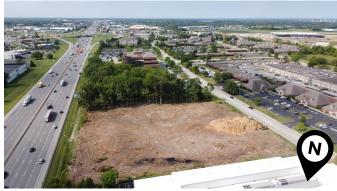

# For Sale ±3.21 acres

# O Crosspoint Blvd Indianapolis (Fishers), IN

## **Property Highlights**

- ±3.21 acres along Interstate 69
- · Site cleared and ready for development
- Mature area with nearby retail, housing, and infrastructure
- Current PUD zoning allows for many uses including: retail, office, distribution, and hotel
- 22 miles to Indianapolis City Center and 33 miles to Indianapolis International Airport
- Strategically located on Interstate 69 with easy access to 465
- 1/4 mile from the Fishers, Indiana 106th St. exit to IN-69
- Suburban and urban amenities at arm's length
- High growth area
- Click for drone footage