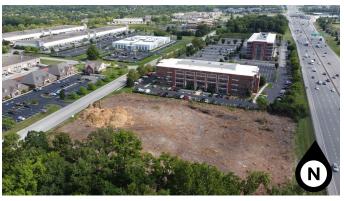

# For Sale ±3.21 acres

# O Crosspoint Blvd Indianapolis (Fishers), IN

## **Property Highlights**

- ±3.21 acres along Interstate 69
- · Site cleared and ready for development
- Mature area with nearby retail, housing, and infrastructure
- Current PUD zoning allows for many uses including: retail, office, distribution, and hotel
- 22 miles to Indianapolis City Center and 33 miles to Indianapolis International Airport
- Strategically located on Interstate 69 with easy access to 465
- 1/4 mile from the Fishers, Indiana 106th St. exit to IN-69
- Suburban and urban amenities at arm's length
- High growth area
- Click for drone footage