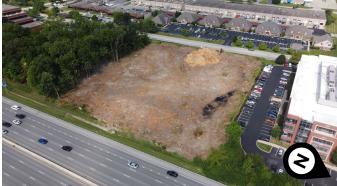

# For Sale ±3.21 acres

## **Property Highlights**

- ±3.21 acres along Interstate 69
- · Site cleared and ready for development
- Mature area with nearby retail, housing, and infrastructure
- Current PUD zoning allows for many uses including: retail, office, distribution, and hotel
- 22 miles to Indianapolis City Center and 33 miles to Indianapolis International Airport
- Strategically located on Interstate 69 with easy access to 465
- 1/4 mile from the Fishers, Indiana 106th St. exit to IN-69
- Suburban and urban amenities at arm's length
- High growth area
- Click for drone footage