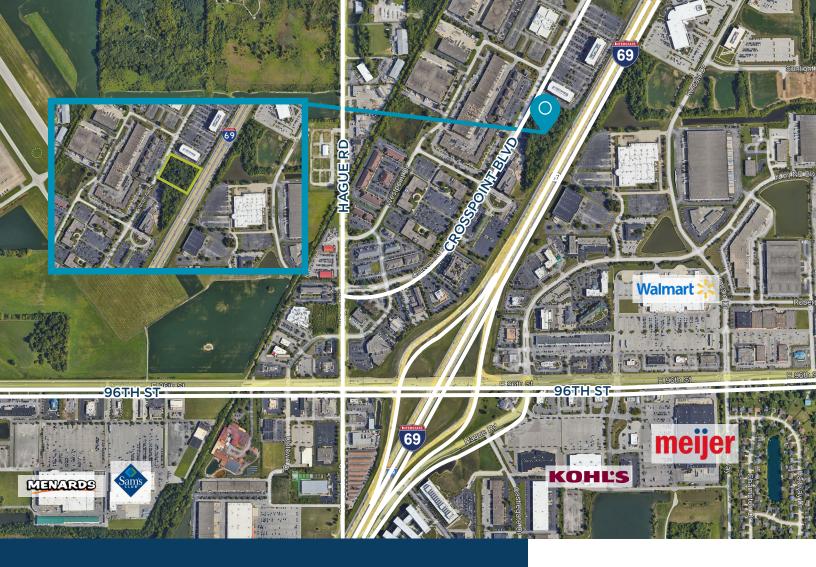

# For Sale ±3.21 acres

# O Crosspoint Blvd Indianapolis (Fishers), IN

## **Property Highlights**

- ±3.21 acres along Interstate 69
- · Site cleared and ready for development
- Mature area with nearby retail, housing, and infrastructure
- Current PUD zoning allows for many uses including: retail, office, distribution, and hotel
- 22 miles to Indianapolis City Center and 33 miles to Indianapolis International Airport
- Strategically located on Interstate 69 with easy access to 465
- 1/4 mile from the Fishers, Indiana 106th St. exit to IN-69
- Suburban and urban amenities at arm's length
- High growth area
- Click for drone footage

### **Average Daily Traffic**

I-69 135,865 vpd

Crosspoint Boulevard 5,022 vpd

106<sup>th</sup> Street 12,612 vpd

E 96<sup>th</sup> Street 60,466 vpd

For more information: