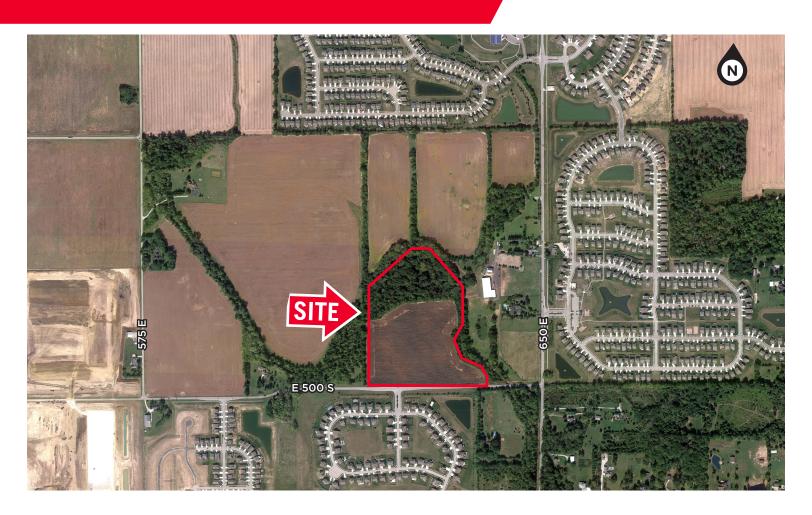

# ±28 ACRES

E 500 S Whitestown, IN 46075

## **PROPERTY HIGHLIGHTS**

Located in rapidly growing Whitestown with close proximity to Zionsville, Anson shops, and I-65

Municipal sewer and water
Zoned AG, but could be residential
Asking \$1,300,000

E 500 S Whitestown, IN 46075