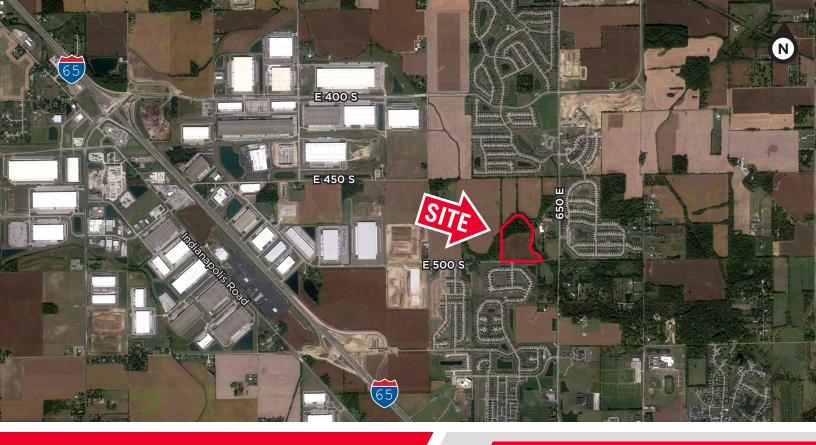

# ±28 ACRES

E 500 S Whitestown, IN 46075

## **PROPERTY HIGHLIGHTS**

Located in rapidly growing Whitestown with close proximity to Zionsville, Anson shops, and I-65

Municipal sewer and water
Zoned AG, but could be residential
Asking \$1,300,000

E 500 S Whitestown, IN 46075