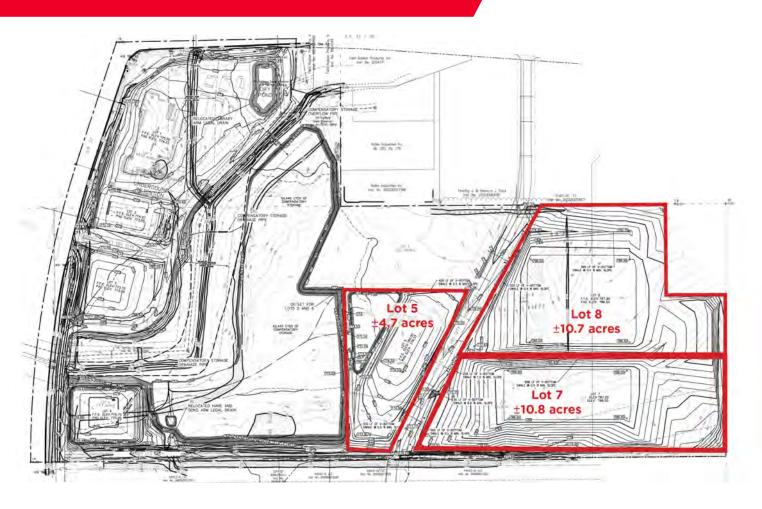

# **PROPERTY HIGHLIGHTS**

Up to 26+/- Acres of Land

S.R. 37 Corridor South of Noblesville Home Depot

Zoned PB/PD (Planned Business/Planned Development)

Utilities to Site

# ±26.2 ACRES

Pleasant Street Noblesville, IN 46060