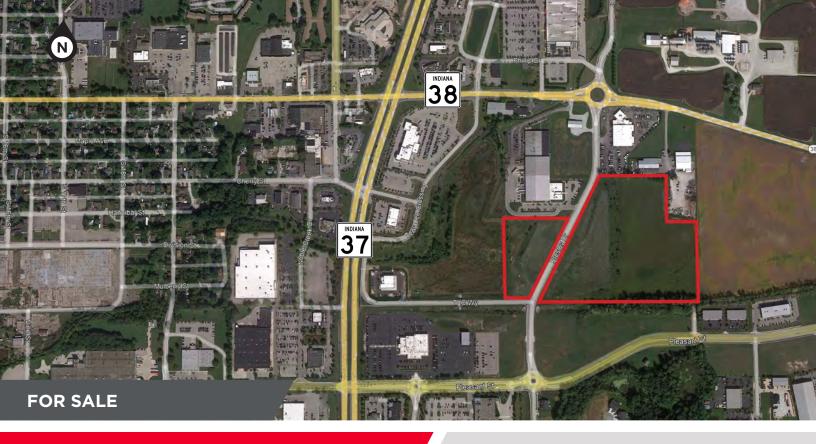

26.2 ± ACRES S.R. 37 CORRIDOR SOUTH OF NOBLESVILLE HOME DEPOT

Pleasant Street Noblesville, IN 46060

# **PROPERTY HIGHLIGHTS**

Up to 26+/- Acres of Land

S.R. 37 Corridor South of Noblesville Home Depot

Zoned PB/PD (Planned Business/Planned Development)

Utilities to Site

# ±26.2 ACRES

Pleasant Street Noblesville, IN 46060