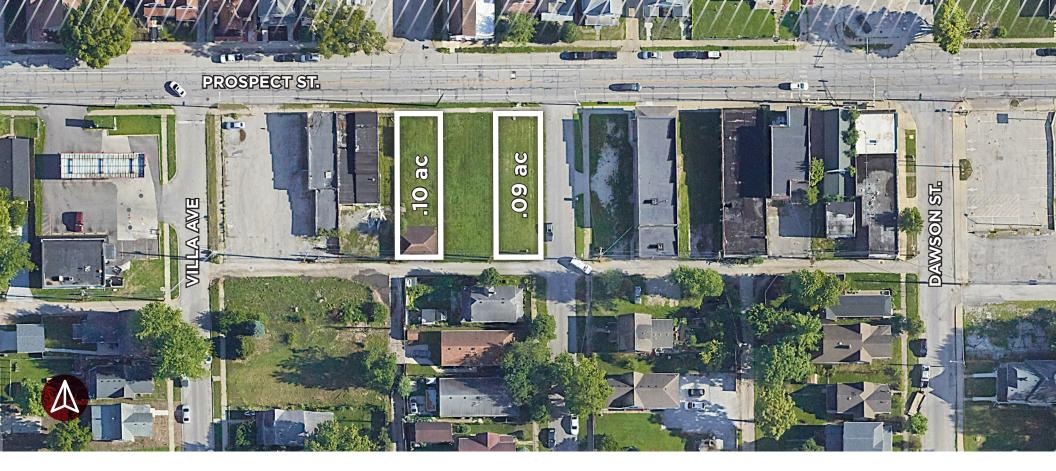

## 2033 PROSPECT ST. & 2041 PROSPECT ST. INDIANAPOLIS, IN 46203

### 0.10 & .09 ACRES FOR SALE

### PROPERTY **HIGHLIGHTS**

- C4 ZONING
- UTILITIES NEARBY
- IN THE HEART OF HISTORIC FOUNTAIN SQUARE
- 2.5 MILES FROM INDIANAPOLIS CITY CENTER
- 15 MILES FROM INDIANAPOLIS INTERNATIONAL AIRPORT
- ASKING \$250,000.00 EACH SITE