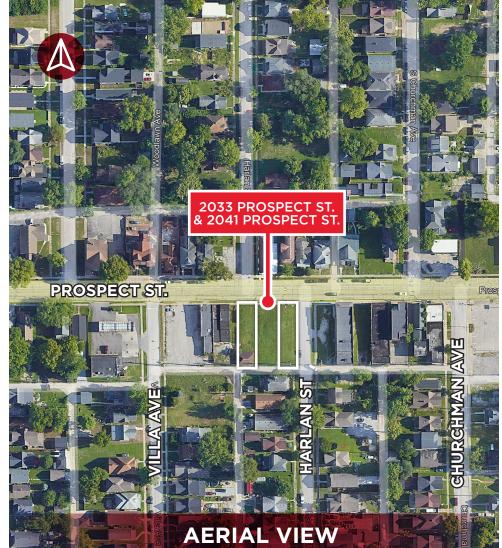

## 2033 PROSPECT ST. & 2041 PROSPECT ST. INDIANAPOLIS, IN 46203

### 0.10 & .09 ACRES FOR SALE

### PROPERTY **HIGHLIGHTS**

- C4 ZONING
- UTILITIES NEARBY
- IN THE HEART OF HISTORIC FOUNTAIN SQUARE
- 2.5 MILES FROM INDIANAPOLIS CITY CENTER
- 15 MILES FROM INDIANAPOLIS INTERNATIONAL AIRPORT
- ASKING \$250,000.00 EACH SITE