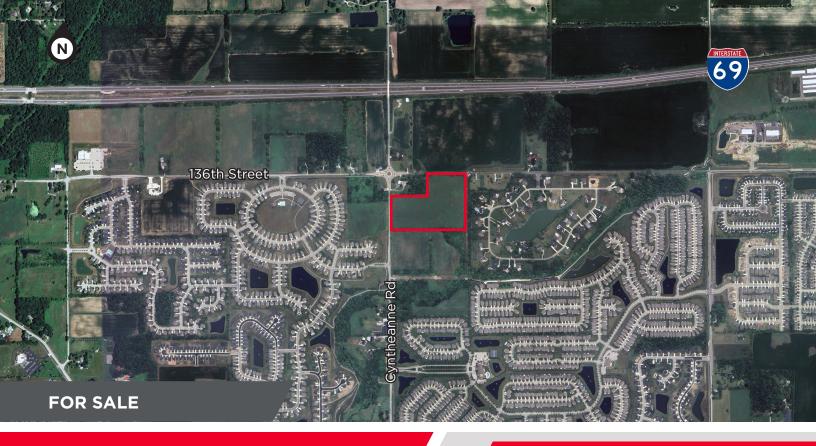

# ±23 ACRES

136th Street & Cyntheanne Rd Fishers, IN

# **PROPERTY HIGHLIGHTS**

+23 acres

Zoned PUD

Uses allowed in the PUD include office uses within C-1, Commercial District and permitted uses within C-2 including retail sales, restaurants, grocery, office, medical (not including hospital), indoor recreation, assisted living

## **Traffic Counts**

| 136th Street  | 5,057 AADT |
|---------------|------------|
| Cyntheanne Rd | 3,505 AADT |