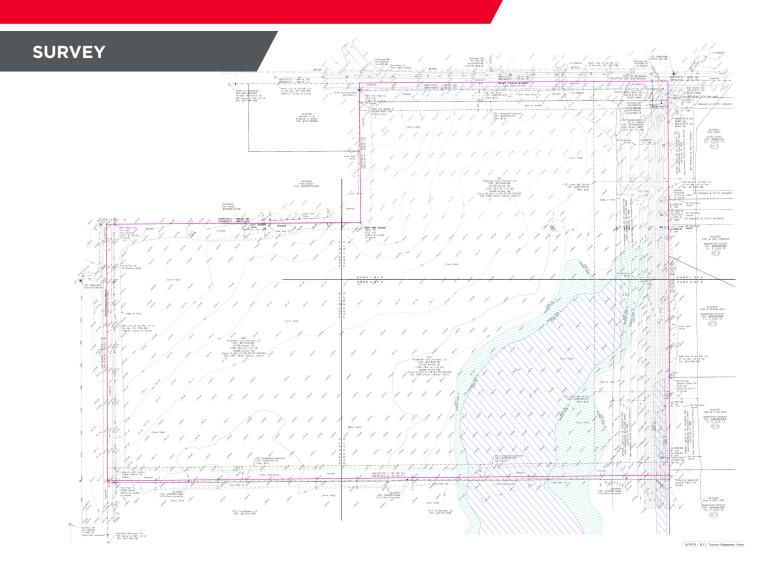

# ±23 ACRES

136th Street & Cyntheanne Rd Fishers, IN

# **PROPERTY HIGHLIGHTS**

+23 acres

Zoned PUD

Uses allowed in the PUD include office uses within C-1, Commercial District and permitted uses within C-2 including retail sales, restaurants, grocery, office, medical (not including hospital), indoor recreation, assisted living