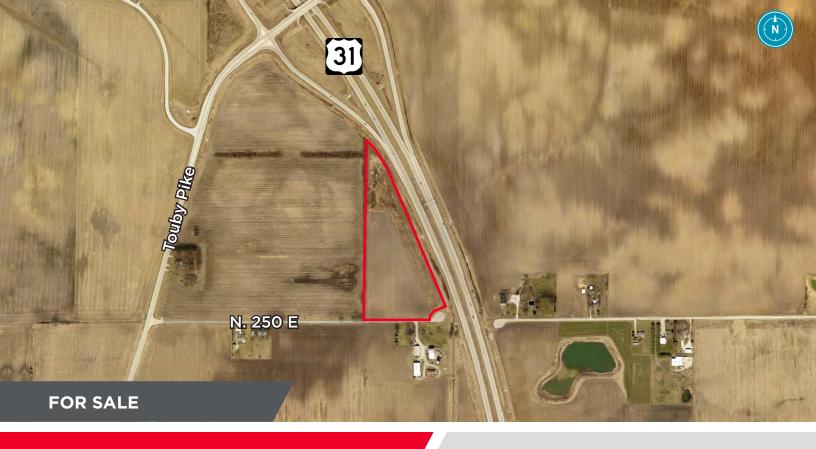

±12.68 ACRES

E. 250 N Kokomo, IN

# **PROPERTY HIGHLIGHTS**

12.68 Acres

Zoned AG

Adjacent to US-31

5 miles from Kokomo City Center

1 mile from the new Stellantis plant