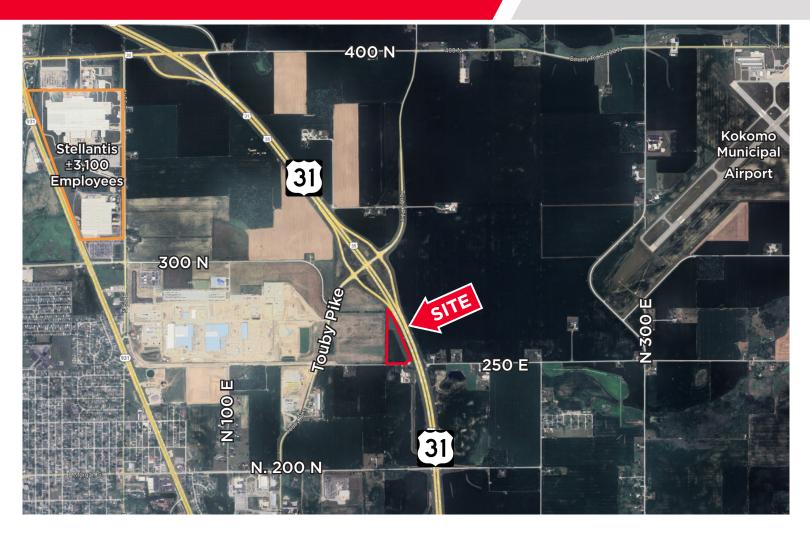

# **PROPERTY HIGHLIGHTS**

12.68 Acres

Zoned AG

Adjacent to US-31

5 miles from Kokomo City Center

1 mile from the new Stellantis plant

# ±12.68 ACRES

E. 250 N Kokomo, IN