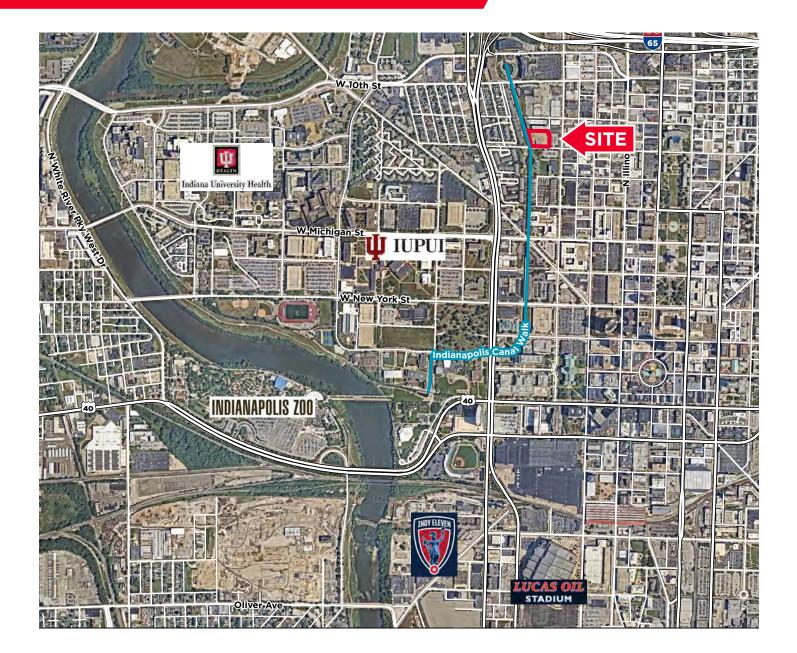

### **PROPERTY HIGHLIGHTS**

±1.78 Acres

Zoned and entitled for a 284 unit apartment development

Located in an opportunity zone

Frontage on the canal near Indiana University at Indianapolis, IU Health's new \$4.3 billion hospital, Lucas Oil Stadium and numerous restaurants and amenities in Indianapolis' Central Business District