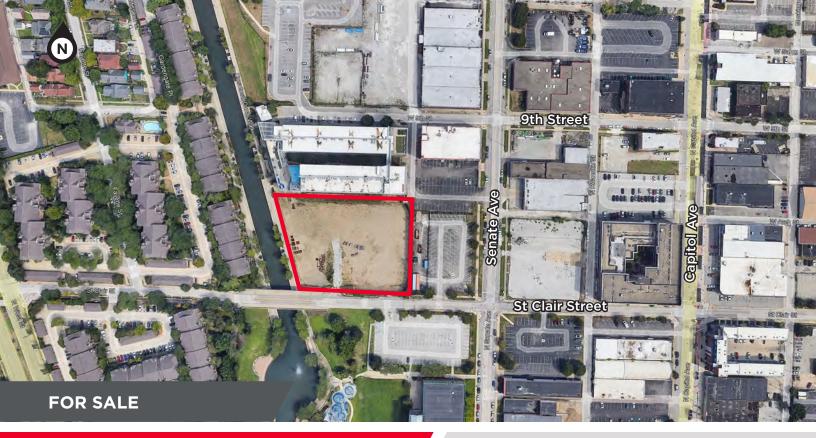

### ±1.78 ACRES

350 W St Clair Street Indianapolis, IN

### **PROPERTY HIGHLIGHTS**

±1.78 Acres

Zoned and entitled for a 284 unit apartment development

Located in an opportunity zone

Frontage on the canal near Indiana University at Indianapolis, IU Health's new \$4.3 billion hospital, Lucas Oil Stadium and numerous restaurants and amenities in Indianapolis' Central Business District