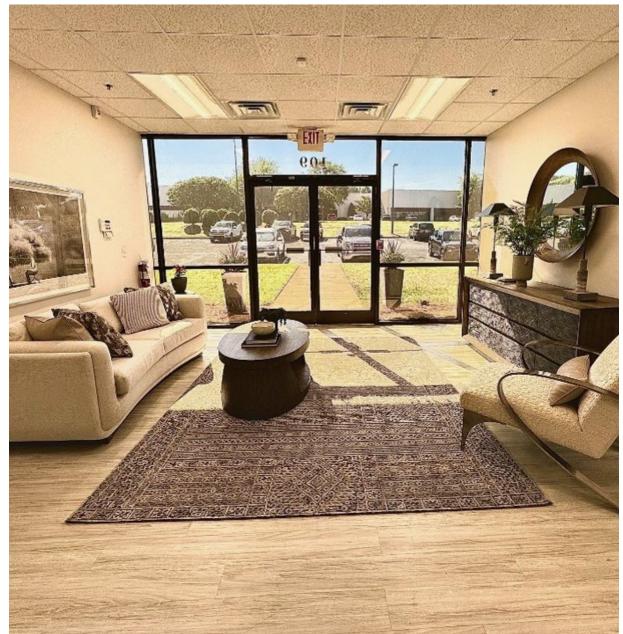

### **Property Highlights**

- Industrial/Warehouse Sublease Opportunity
- Immediate Availability
- All existing Office furniture and Warehouse racking available
- Sublease term through 4/30/2027

- Fully Sprinklered, ordinary hazard
- 22' clear height
- 2 dock high, 1 drive-in
- 30'x40' column spacing