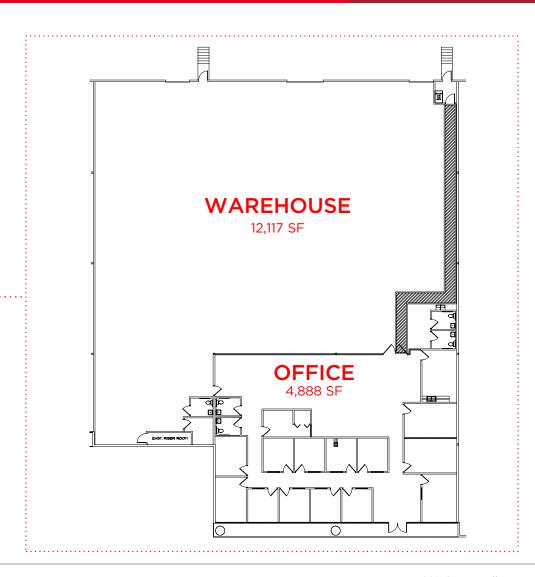

## 4523 Green Point Dr, Suite 109

Greensboro, NC

**AVAILABLE**FOR SUBLEASE

±17,005 SF

For more information, please contact:

**Ryan Gioffre** 

Senior Director +1 336 821 3822

ryan.gioffre@cushwake.com