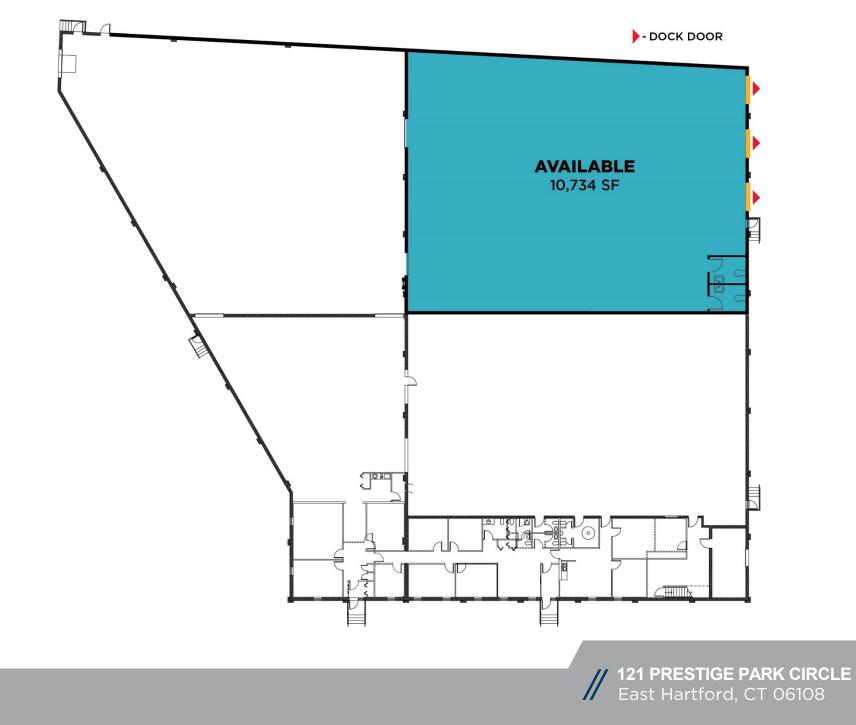

## // FLOOR PLAN

### **SPECIFICATIONS**

| TOTAL SF                                          | 38,054 SF                                                                         |
|---------------------------------------------------|-----------------------------------------------------------------------------------|
| AVAILABLE                                         | 10,734 SF                                                                         |
| LAND AREA                                         | 1.95 Acres                                                                        |
| BUILDING TYPE                                     | Industrial                                                                        |
| CEILING HEIGHT                                    | 17' clear                                                                         |
| PARKING                                           | 6 Spaces                                                                          |
| LOADING                                           | Three dock-high doors                                                             |
| COLUMN SPACING                                    | 40' X 40'                                                                         |
| CONSTRUCTION                                      | Block & steel I-beam                                                              |
|                                                   |                                                                                   |
| ROOF                                              | Membrane                                                                          |
| ROOF<br>POWER                                     | Membrane<br>1,200 amp/208 volt, 3 phase (full building)                           |
|                                                   |                                                                                   |
| POWER                                             | 1,200 amp/208 volt, 3 phase (full building)                                       |
| POWER<br>A/C                                      | 1,200 amp/208 volt, 3 phase (full building)<br>100% coverage                      |
| POWER<br>A/C<br>WATER                             | 1,200 amp/208 volt, 3 phase (full building)<br>100% coverage<br>MDC               |
| POWER<br>A/C<br>WATER<br>SEWER                    | 1,200 amp/208 volt, 3 phase (full building)<br>100% coverage<br>MDC<br>Municipal  |
| POWER<br>A/C<br>WATER<br>SEWER<br>ELECTRIC        | 1,200 amp/208 volt, 3 phase (full building)100% coverageMDCMunicipalEversource    |
| POWER<br>A/C<br>WATER<br>SEWER<br>ELECTRIC<br>GAS | 1,200 amp/208 volt, 3 phase (full building)100% coverageMDCMunicipalEversourceCNG |